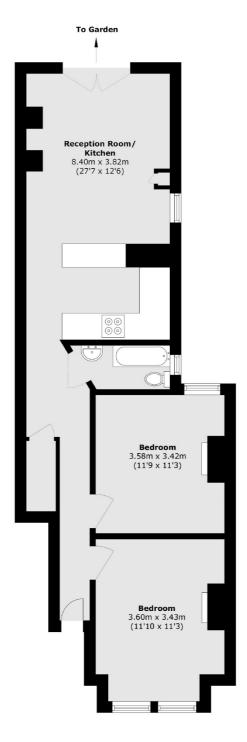

## Klea Avenue, SW4

£3,000 Per calendar month

A spacious ground floor maisonette located in the heart of Abbeville Village with a private decked garden. Accommodation includes a generous reception room, adjoining kitchen, two double bedrooms and a three piece bathroom.

## **Features**

Ground Floor Maisonette Two Double Bedrooms Bright Reception Room Modern Kitchen Private Garden Abbeville Village

## Klea Avenue, London, SW4

Total area (approx.): 68.4 sq. m (736.2 sq. ft)

Clapham South & Balham

9 Cavendish Parade

0208 675 6750

London SW49DP

Lettings