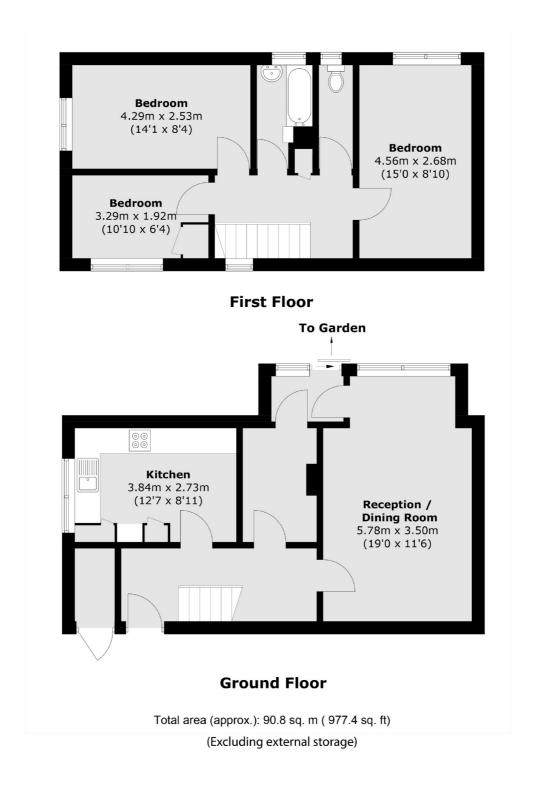

### Features

Two Storey House Three Double Bedrooms Eat-In Kitchen Large Reception Separate W.C. Rear Garden