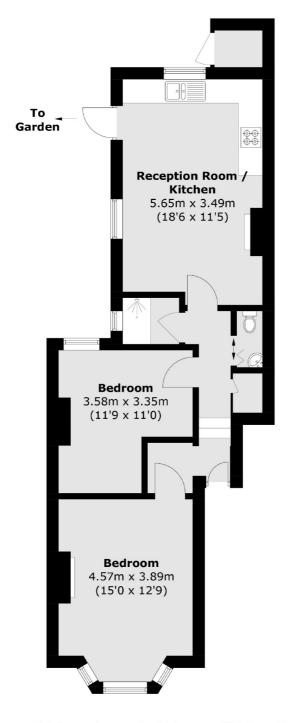

## **Chestnut Grove, SW12**

£2,350 Per calendar month

A well-presented two double bedroom flat situated on the ground floor of a Victorian conversion. Offering an open plan reception with kitchen, wooden flooring throughout and the property further benefits from a private patio garden.

## **Features**

Ground Floor Flat Two Double Bedrooms Open Plan Kitchen Wooden Floors Tiled Bathroom Private Patio Garden

## Chestnut Grove, London, SW12

Total area (approx.): 54.8 sq. m (589.9 sq. ft) Outside Cupboard: 1.1 sq. m (11.8 sq. ft)

Clapham South & Balham

9 Cavendish Parade

0208 675 6750

London

Lettings

SW49DP