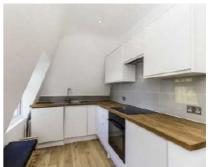

# Kings Avenue, SW12

£1,650 Per calendar month

This one bedroom property situated on the top floor of a Victorian conversion, comes with ample storage throughout, a large open plan reception with wooden flooring and modern fully fitted kitchen.

#### **Features**

Top Floor Flat
Open Plan Reception
Modern Integrated Kitchen
Modern Bathroom Suite
Wood Floors
Neutral Interior