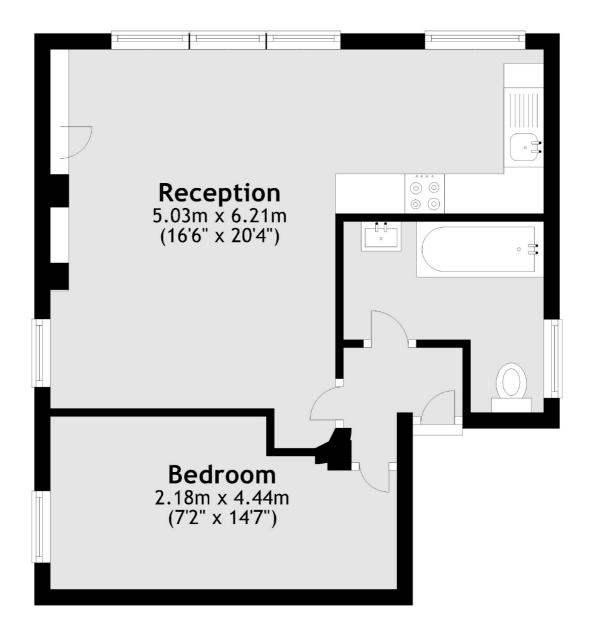

### Second Floor

tal area: approx. 38.1 sq. metres (409.8 sq. fee

Clapham South & Balham

9 Cavendish Parade

0208 675 6750

London

Lettings

SW49DP