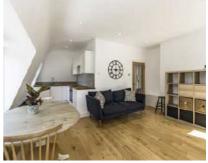

# Kings Avenue, SW12

£1,650 Per calendar month

This one bedroom property situated on the top floor of a Victorian conversion, comes with ample storage throughout, a large open plan reception with wooden flooring and modern fully fitted kitchen.

#### **Features**

Top Floor Flat
Open Plan Reception
Modern Integrated Kitchen
Modern Bathroom Suite
Wood Floors
Neutral Interior