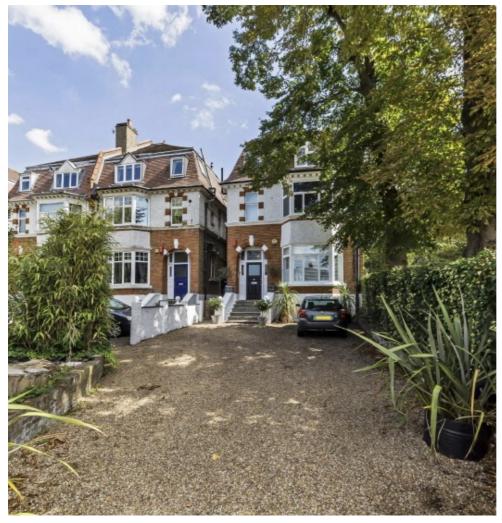

# Kings Avenue, SW12

£1,650 Per calendar month

This one bedroom property situated on the top floor of a Victorian conversion, comes with ample storage throughout, a large open plan reception with wooden flooring and modern fully fitted kitchen.

The leafy Kings Avenue is well situated for easy access to Clapham South underground and Streatham Hill overground stations, Abbeville Village with its many shops, bars and restaurants.