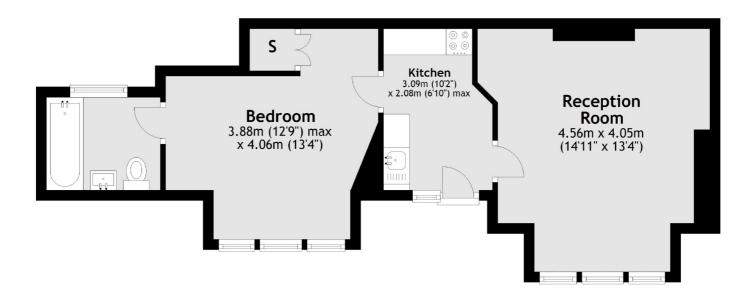

#### **Ground Floor**

Total area: approx. 42.2 sq. metres (453.8 sq. feet)

Clapham South & Balham

9 Cavendish Parade

0208 675 6750

London

Lettings

SW49DP