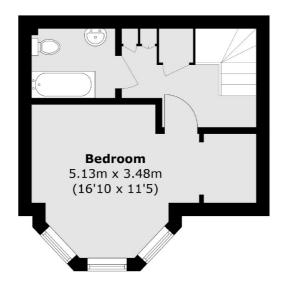

## Clapham Common South Side, London, SW4

**Ground Floor** 

**Lower Ground Floor** 

Total area (approx.): 53.4 sq. m (574.8 sq. ft)

Clapham South & Balham

9 Cavendish Parade

0208 675 6750

London