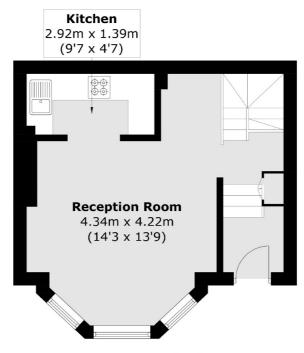

## Clapham Common South Side, London, SW4

**Ground Floor** 

**Lower Ground Floor** 

Total area (approx.): 53.4 sq. m (574.8 sq. ft)

Clapham South & Balham

9 Cavendish Parade

0208 675 6750

London