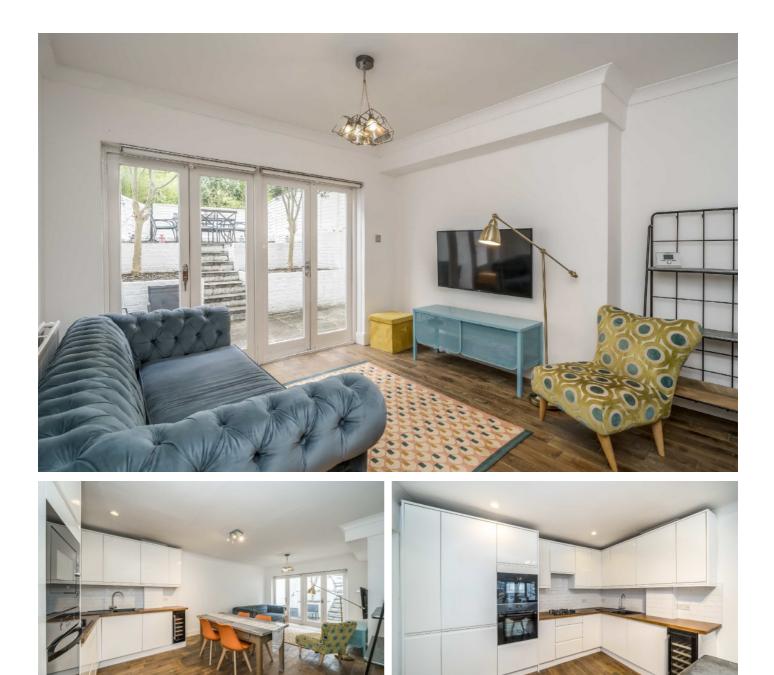

## Clapham Common South Side, £3,000 Per calendar month

This impressive period conversion is presented in immaculate order throughout and comprises a large open plan reception room with a modern kitchen and ample room to dine.

## **Clapham Common South Side,**

There is two bedrooms, two bathrooms, one of which is an en suite, and to the rear a spacious private garden.

All set on the ground floor, the property also comes with beautiful French doors, neutral interior, dark wood flooring and storage space throughout.