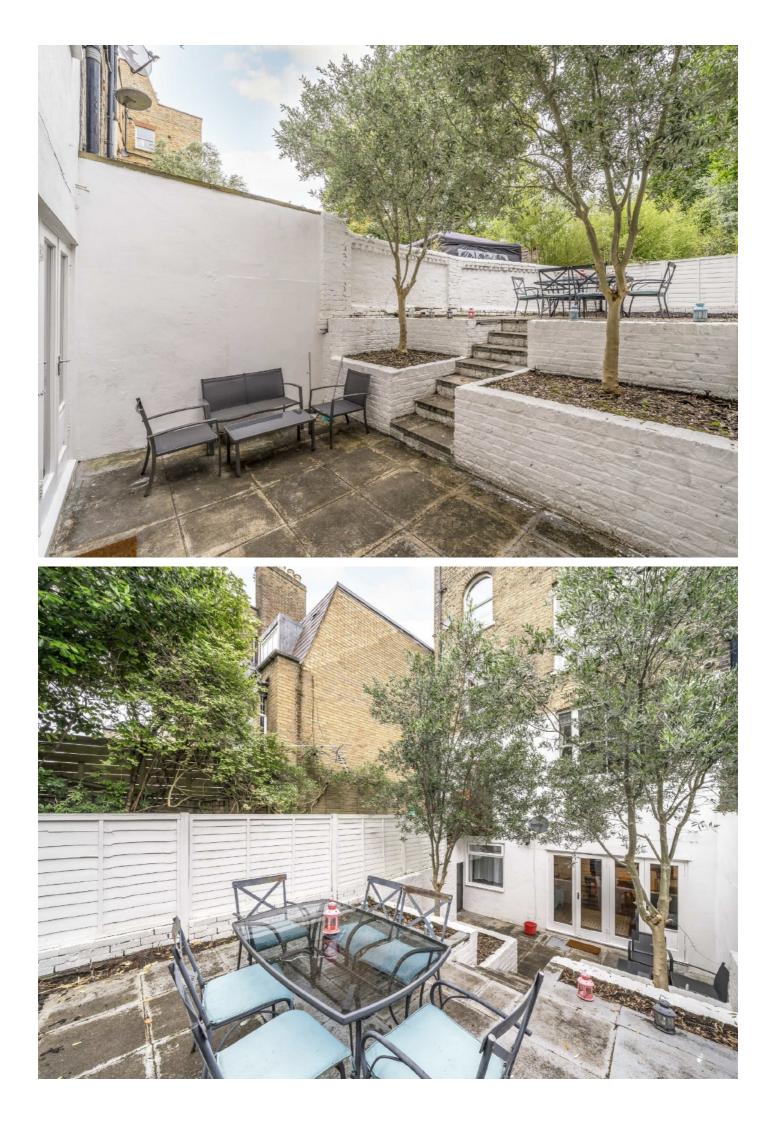

## **Clapham Common South Side,**

There is two bedrooms, two bathrooms, one of which is an en suite, and to the rear a spacious private garden.

All set on the ground floor, the property also comes with beautiful French doors, neutral interior, dark wood flooring and storage space throughout.