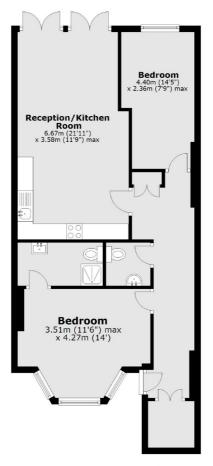

### Clapham Common South Side, London, SW4

**Ground Floor** 

Total area: approx. 67.2 sq. metres (723.4 sq. feet)

Clapham South & Balham 9 Cavendish Parade London SW4 9DP Lettings 0208 675 6750 Energy Rating: D. We aim to make our particulars both accurate and reliable. However they are not guaranteed; nor do they form part of an offer or contract. If you require clarification on any points then please contact us, especially if you're traveling some distance to view. Please note that appliances and heating systems have not been tested and therefore no warranties can be given as to their good working order.