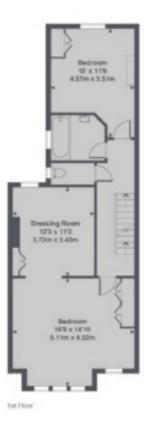

The first floor offers three double bedrooms, a family bathroom and separate WC, whilst the second floor provides a further two double bedrooms and two bathrooms.

There is also a basement, ideal for extra storage.

### Elms Crescent, London, SW4

Elms Crescent, Clapham, SW8 Total Approx. Floor area 2202 Sq. Ft. (204.6 Sq. M.)

Clapham South & Balham

9 Cavendish Parade

0208 675 6750

London SW49DP

Lettings