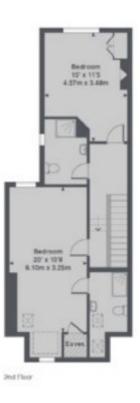

The first floor offers three double bedrooms, a family bathroom and separate WC, whilst the second floor provides a further two double bedrooms and two bathrooms.

There is also a basement, ideal for extra storage.

### Elms Crescent, London, SW4

Elms Crescent, Clapham, SW8 Total Approx. Floor area 2202 Sq. Ft. (204.6 Sq. M.)

Clapham South & Balham

9 Cavendish Parade

0208 675 6750

London SW49DP

Lettings