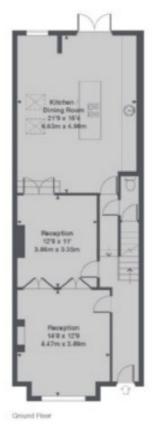

# Elms Crescent, SW4

Arranged over three floors, this substantial property comprises a double reception room, a WC and a modern kitchen with sky lights and space for dining. With double doors out to a large private garden. All on the ground floor.

### Elms Crescent, London, SW4

Elms Crescent, Clapham, SW8 Total Approx. Floor area 2202 Sq. Ft. (204.6 Sq. M.)

Clapham South & Balham

9 Cavendish Parade

0208 675 6750

London SW49DP

Lettings