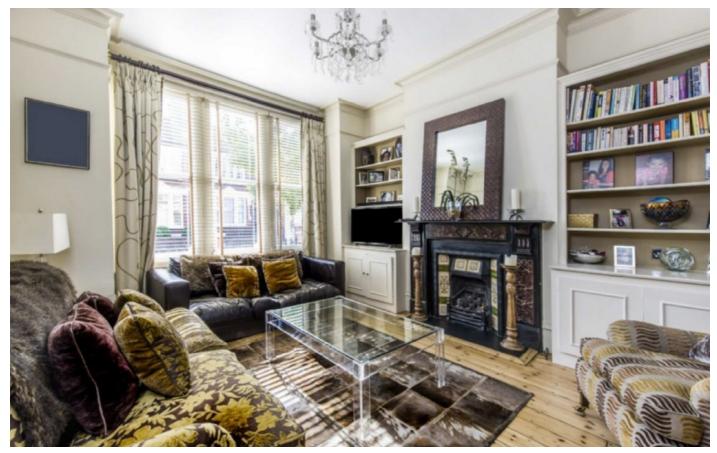

# Elms Crescent, SW4

Arranged over three floors, this substantial property comprises a double reception room, a WC and a modern kitchen with sky lights and space for dining. With double doors out to a large private garden. All on the ground floor.