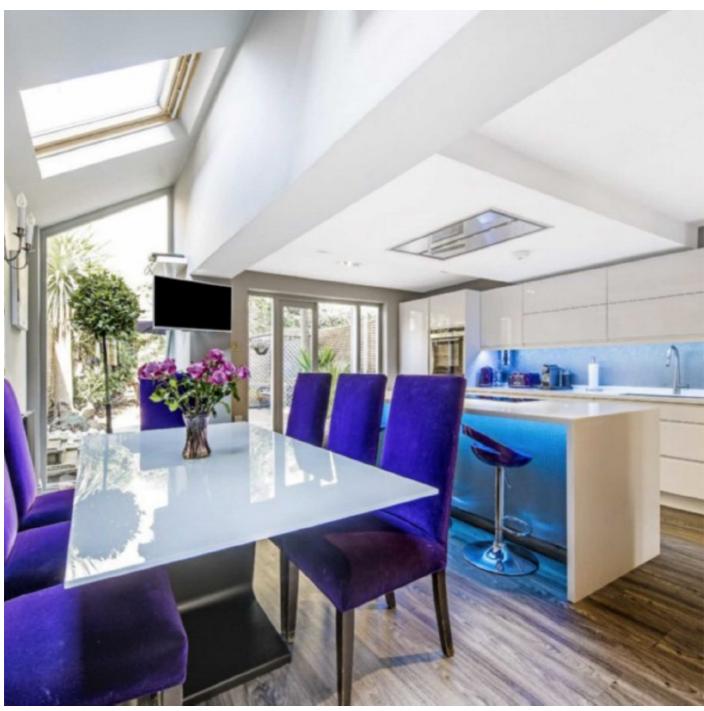

# Elms Crescent, SW4

Arranged over three floors, this substantial property comprises a double reception room, a WC and a modern kitchen with sky lights and space for dining. With double doors out to a large private garden. All on the ground floor.