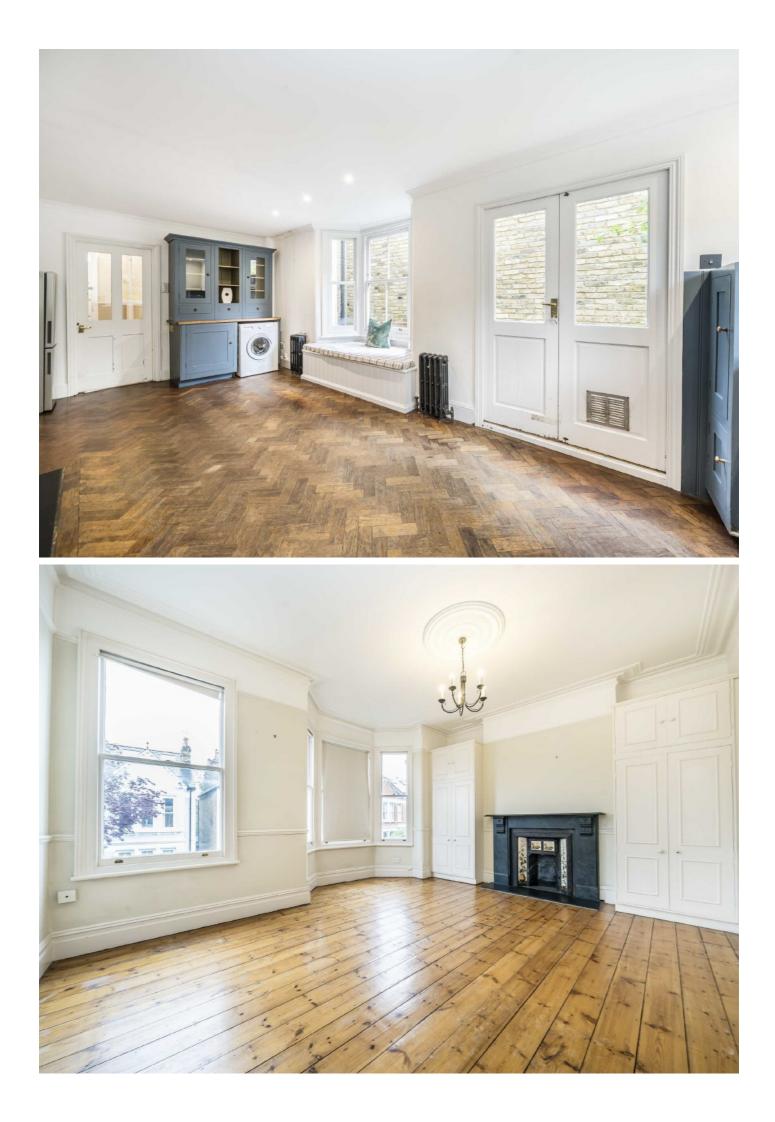

## Hambalt Road, SW4

A spacious five bedroom house in the heart of Abbeville Village. Offering an abundance of living and entertaining space with a large rear garden.

Arranged over three floors, this wonderful property includes a double reception room, a large kitchen/dining area with parquet wooden flooring and French doors which lead out to a private garden.

The first and second floors provide five double bedrooms, some with built-in wardrobes, two family bathrooms and storage space within the eaves.

This property also comes with cast iron feature fireplaces, wooden flooring throughout and a cellar.

## Features

Five Double Bedrooms Double Reception Room Eat-In Kitchen Wooden Flooring Private Garden Abbeville Village