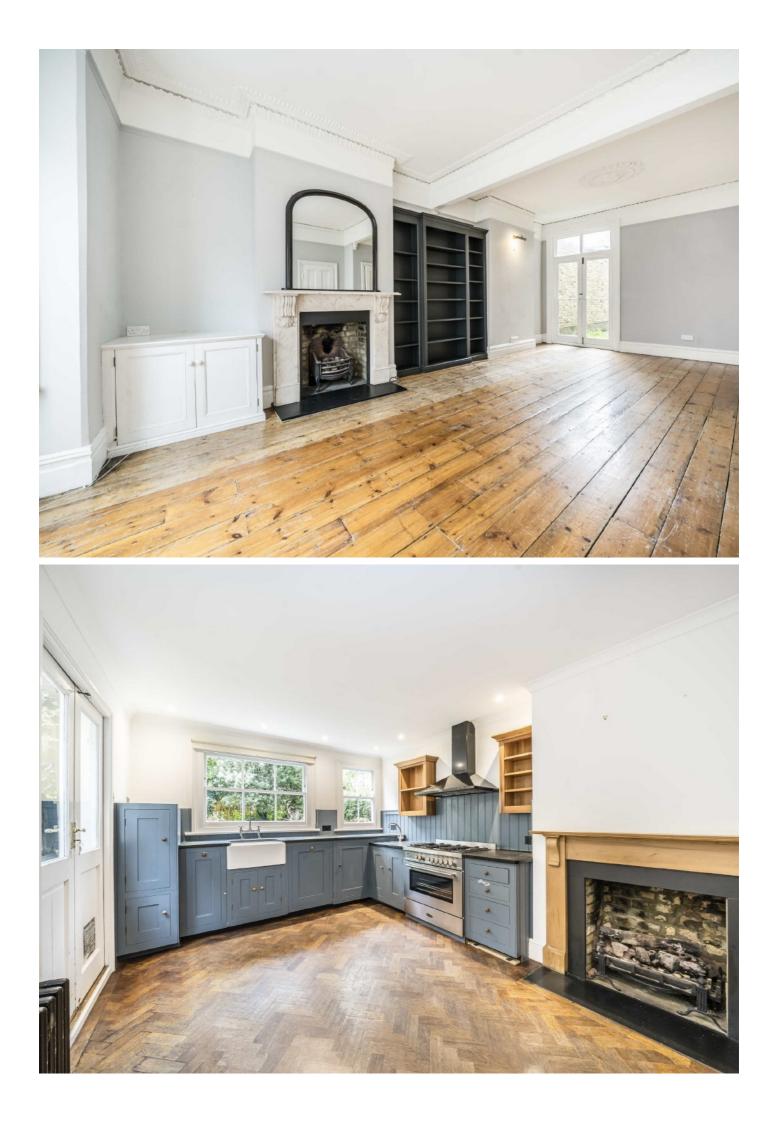

## Hambalt Road, SW4

A spacious five bedroom house in the heart of Abbeville Village. Offering an abundance of living and entertaining space with a large rear garden.

Arranged over three floors, this wonderful property includes a double reception room, a large kitchen/dining area with parquet wooden flooring and French doors which lead out to a private garden.

## Features

Five Double Bedrooms Double Reception Room Eat-In Kitchen Wooden Flooring Private Garden Abbeville Village