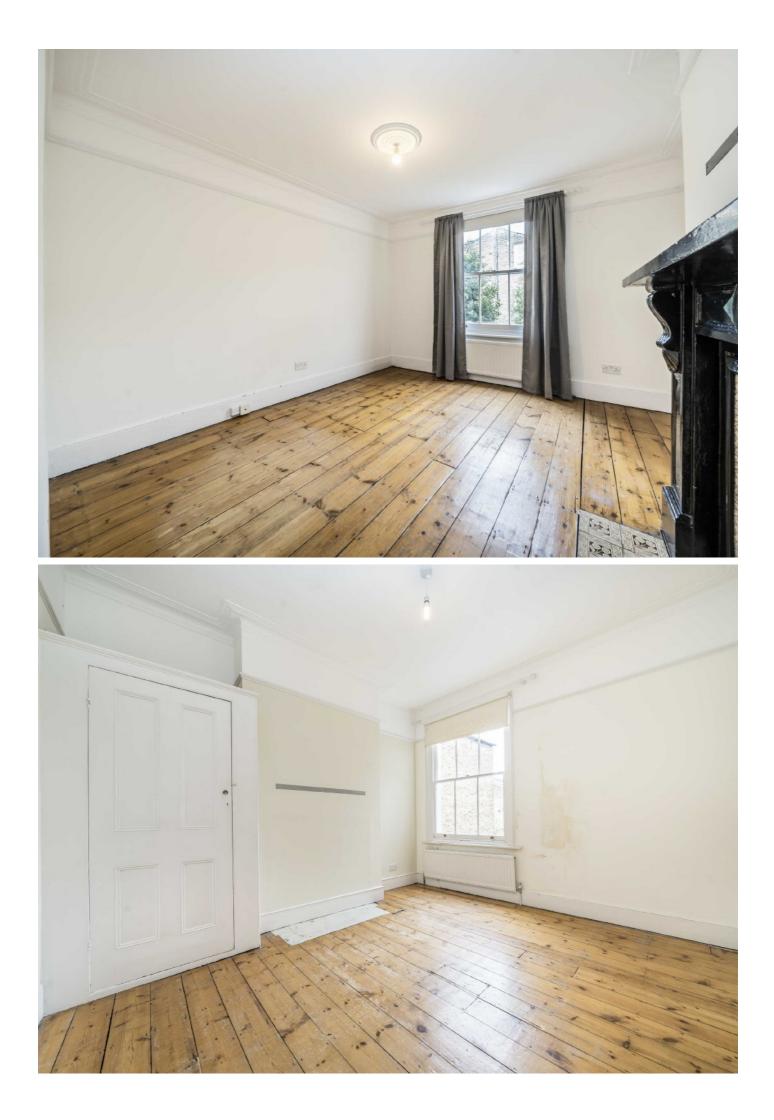

## Hambalt Road, SW4

A spacious five bedroom house in the heart of Abbeville Village. Offering an abundance of living and entertaining space with a large rear garden.

Arranged over three floors, this wonderful property includes a double reception room, a large kitchen/dining area with parquet wooden flooring and French doors which lead out to a private garden.

The first and second floors provide five double bedrooms, some with built-in wardrobes, two family bathrooms and storage space within the eaves.

This property also comes with cast iron feature fireplaces, wooden flooring throughout and a cellar.

## Features

Five Double Bedrooms Double Reception Room Eat-In Kitchen Wooden Flooring Private Garden Abbeville Village