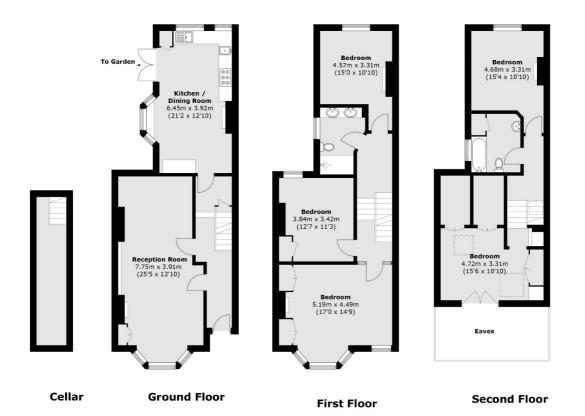

## Hambalt Road, London, SW4

Total area (approx.): 186.7 sq. m (2009.7 sq. ft) (Excluding Eaves)

Clapham South & Balham 9 Cavendish Parade London SW4 9DP Lettings 0208 675 6750 Energy Rating: E. We aim to make our particulars both accurate and reliable. However they are not guaranteed; nor do they form part of an offer or contract. If you require clarification on any points then please contact us, especially if you're traveling some distance to view. Please note that appliances and heating systems have not been tested and therefore no warranties can be given as to their good working order.

The first and second floors provide five double bedrooms, some with built-in wardrobes, two family bathrooms and storage space within the eaves.

This property also comes with cast iron feature fireplaces, wooden flooring throughout and a cellar.

## Hambalt Road, SW4

A spacious five bedroom house in the heart of Abbeville Village. Offering an abundance of living and entertaining space with a large rear garden.

Arranged over three floors, this wonderful property includes a double reception room, a large kitchen/dining area with parquet wooden flooring and French doors which lead out to a private garden.