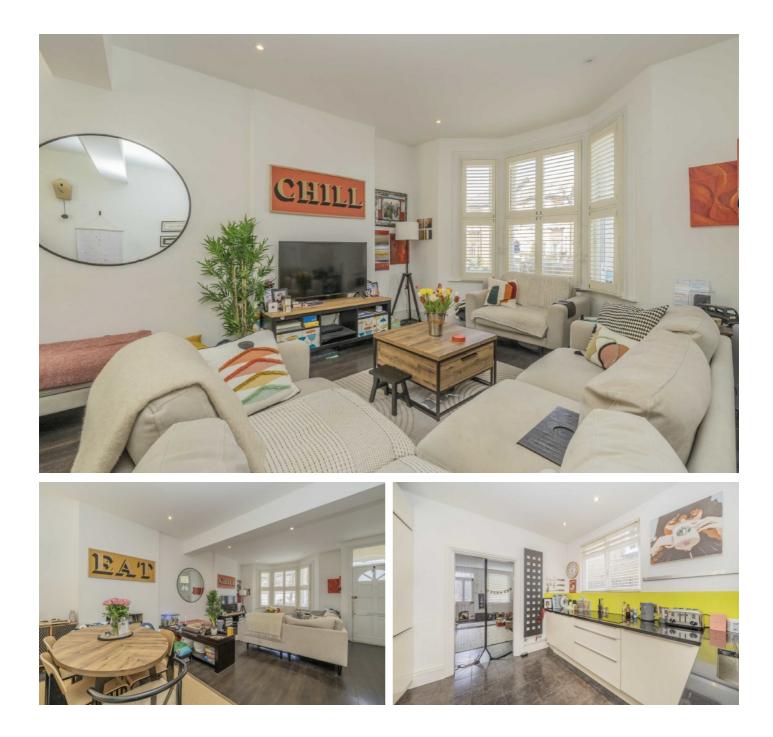

### **Cavendish Road, SW12**

The property provides generous entertaining and living space. To the front of the property is a charming double reception room with hardwood flooring and two feature fireplaces.

To the rear is a separate kitchen connecting to a breakfast/dining room which further benefits from a feature fireplace. There is ample space for a dining table and there is access to a generous sized South facing rear garden.