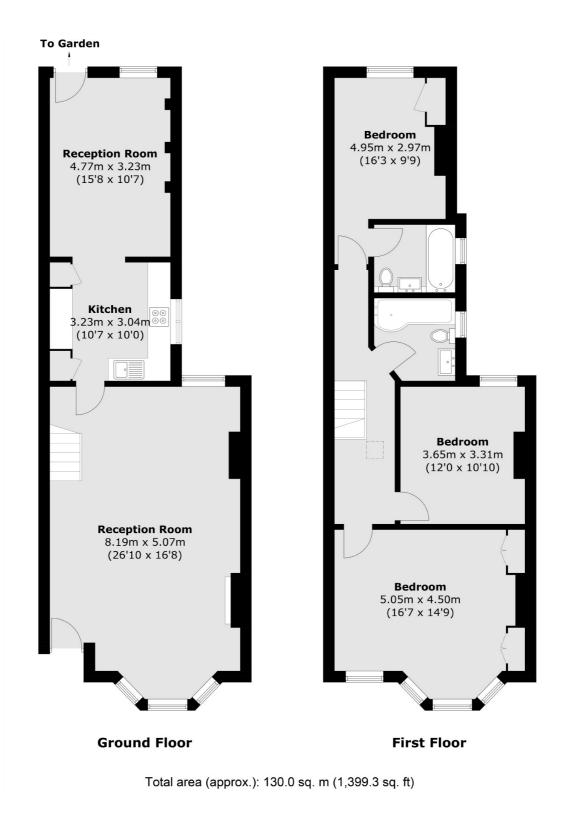

#### Features

Three Double Bedrooms Spacious Reception Integrated Kitchen Separate Dining Room Two Bathrooms South Facing Garden

### **Cavendish Road, SW12**

The property provides generous entertaining and living space. To the front of the property is a charming double reception room with hardwood flooring and two feature fireplaces.

To the rear is a separate kitchen connecting to a breakfast/dining room which further benefits from a feature fireplace. There is ample space for a dining table and there is access to a generous sized South facing rear garden.

On the top floor there are three double bedrooms and two bathroom suites.