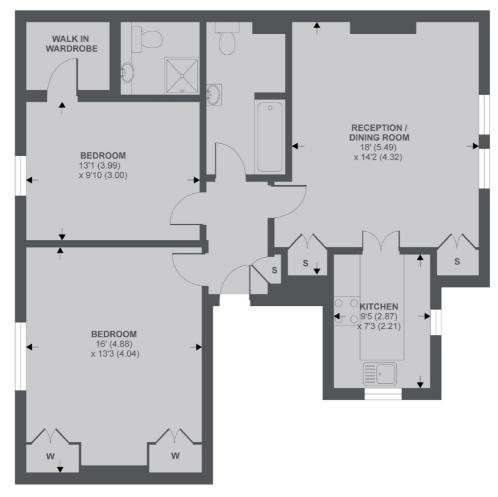

### Abbeville Road, London, SW4

2nd Floor

#### APPROX FLOOR AREA 870 SQ.FT 80.8 SQ.M

Copyright nichecom.co.uk 2019 REF: 471389

Clapham South & Balham

9 Cavendish Parade

0208 675 6750

London

SW49DP

Lettings