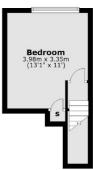

Located on the second floor is access to a well-proportioned third bedroom with ample storage. Back on the ground floor to the rear of the property, you have access to a spacious open plan kitchen/reception. The kitchen has been finished to a high specification with integrated appliances. The property further benefits from floor to ceiling sliding doors leading to a well-presented private south west facing terrace.