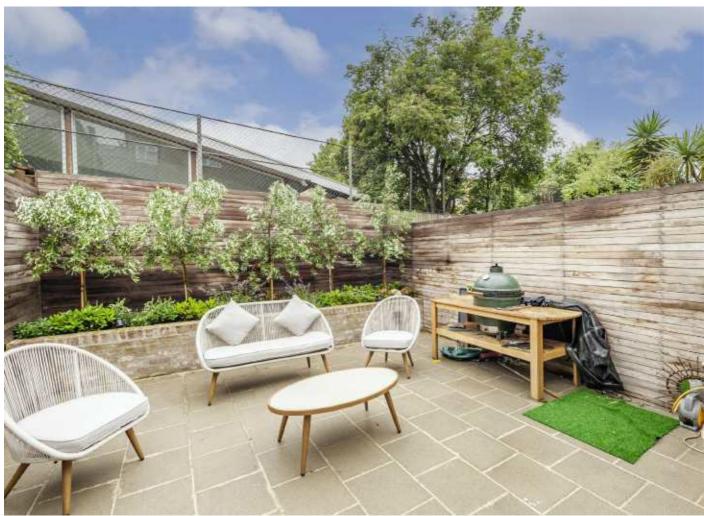

Located on the second floor is access to a well-proportioned third bedroom with ample storage. Back on the ground floor to the rear of the property, you have access to a spacious open plan kitchen/reception. The kitchen has been finished to a high specification with integrated appliances. The property further benefits from floor to ceiling sliding doors leading to a well-presented private south west facing terrace.

### **Features**

Ground Floor Maisonette
Three Double Bedrooms
Two Modern Bathrooms
Integrated Modern Kitchen
Wooden Flooring
South West Garden