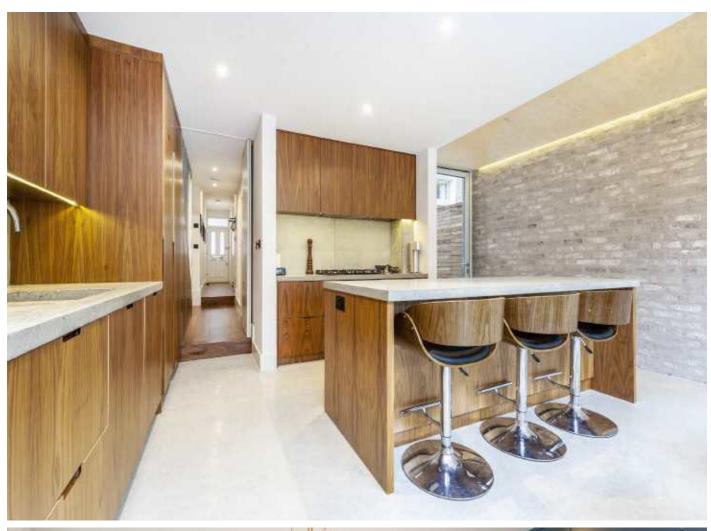

Located on the second floor is access to a well-proportioned third bedroom with ample storage. Back on the ground floor to the rear of the property, you have access to a spacious open plan kitchen/reception. The kitchen has been finished to a high specification with integrated appliances. The property further benefits from floor to ceiling sliding doors leading to a well-presented private south west facing terrace.

### **Features**

Ground Floor Maisonette
Three Double Bedrooms
Two Modern Bathrooms
Integrated Modern Kitchen
Wooden Flooring
South West Garden