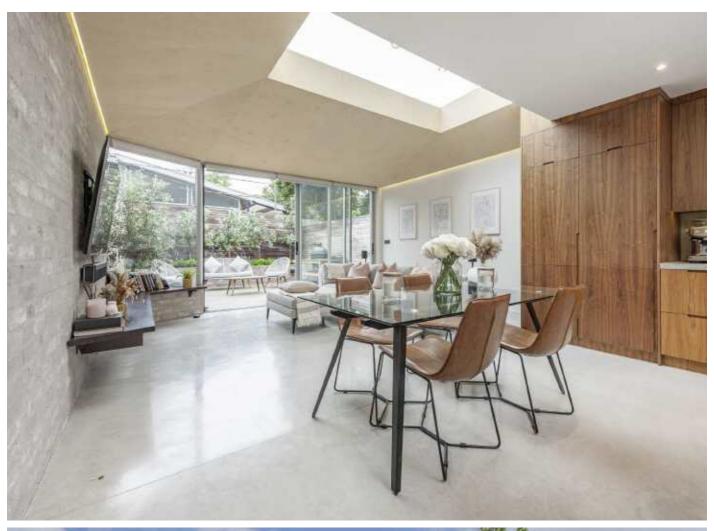

Located on the second floor is access to a well-proportioned third bedroom with ample storage. Back on the ground floor to the rear of the property, you have access to a spacious open plan kitchen/reception. The kitchen has been finished to a high specification with integrated appliances. The property further benefits from floor to ceiling sliding doors leading to a well-presented private south west facing terrace.