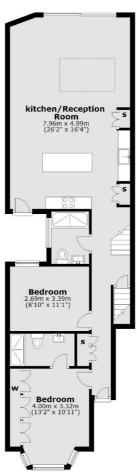

The property has been interior designed to a high specification throughout. On the ground floor, the principal bedroom offers ample storage and a modern en suite, second bedroom is generous in size, accompanied with good storage, there is access to a second modern shower suite.

Located on the second floor is access to a well-proportioned third bedroom with ample storage. Back on the ground floor to the rear of the property, you have access to a spacious open plan kitchen/reception. The kitchen has been finished to a high specification with integrated appliances. The property further benefits from floor to ceiling sliding doors leading to a well-presented private south west facing terrace.