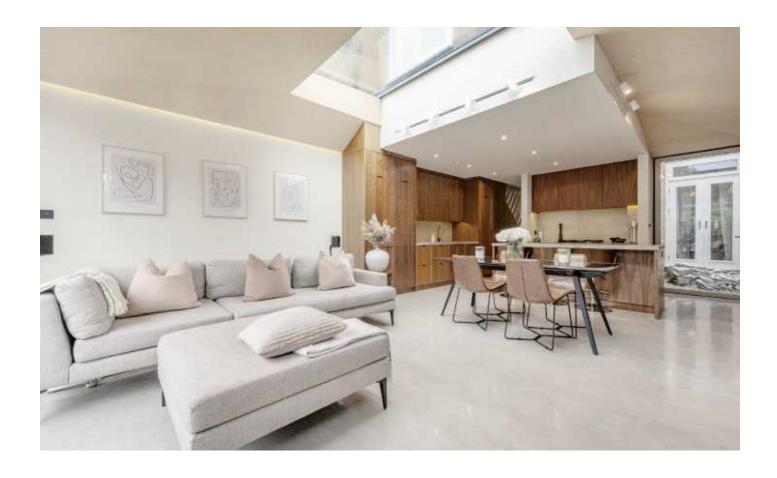

Located on the second floor is access to a well-proportioned third bedroom with ample storage. Back on the ground floor to the rear of the property, you have access to a spacious open plan kitchen/reception. The kitchen has been finished to a high specification with integrated appliances. The property further benefits from floor to ceiling sliding doors leading to a well-presented private south west facing terrace.