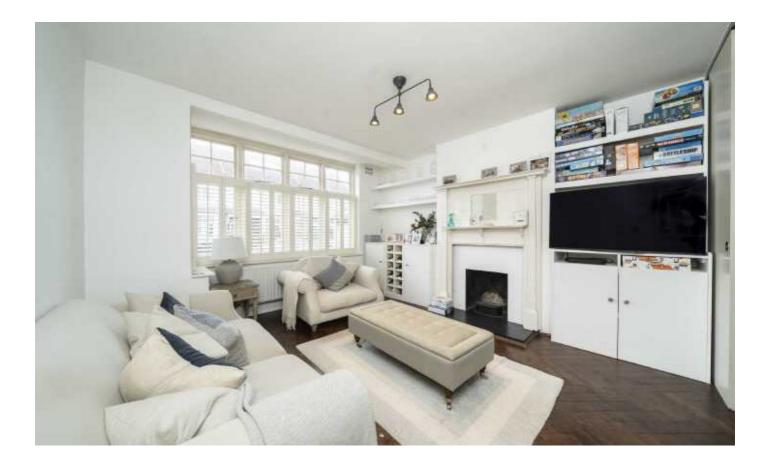

Arranged over three floors, this large family house comes with a reception room at the front of the property which offers sliding doors to create an open plan reception/kitchen area with a breakfast bar and dark oak laminate flooring.