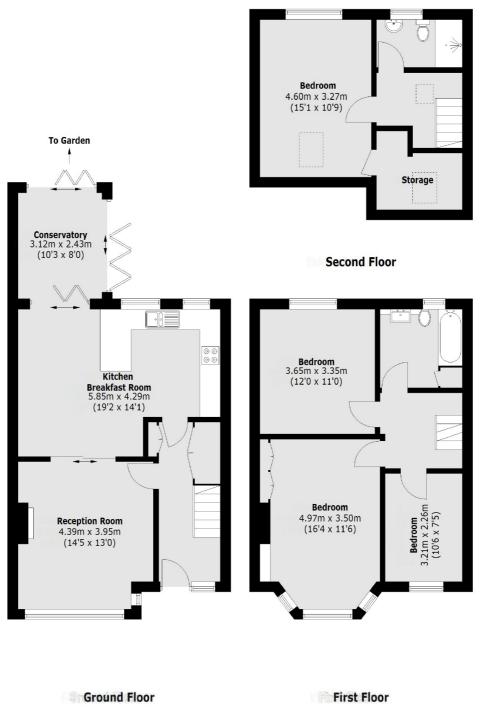

Arranged over three floors, this large family house comes with a reception room at the front of the property which offers sliding doors to create an open plan reception/kitchen area with a breakfast bar and dark oak laminate flooring.

This space also has sliding doors to a conservatory area and bi-folding doors out to a landscaped garden.

The first floor comes with three double bedrooms and a family bathroom.

With the top floor offering a further double bedroom with a large amount of storage and a shower room just off of the landing.

## Queensville Road, London, SW12

Total area (approx.): 136.9 sq. m (1,473.5 sq. ft)

Clapham South & Balham 9 Cavendish Parade London SW4 9DP Lettings 0208 675 6750 Energy Rating: D. We aim to make our particulars both accurate and reliable. However they are not guaranteed; nor do they form part of an offer or contract. If you require clarification on any points then please contact us, especially if you're traveling some distance to view. Please note that appliances and heating systems have not been tested and therefore no warranties can be given as to their good working order.