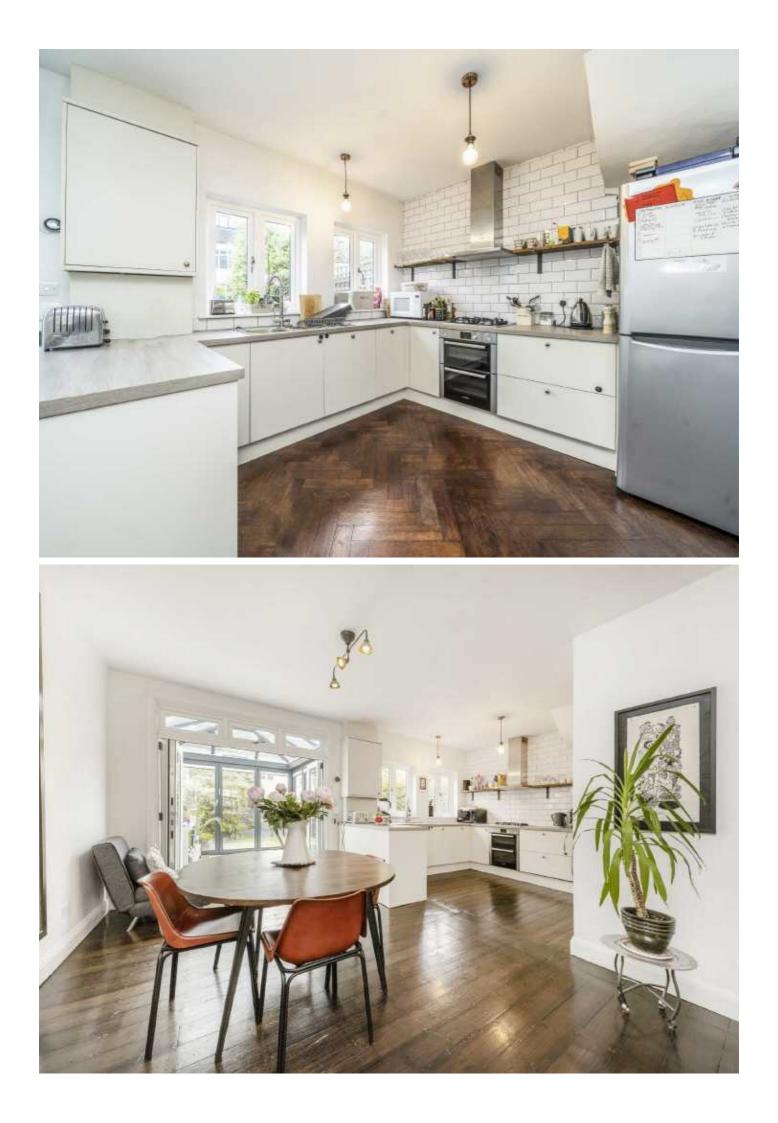

Arranged over three floors, this large family house comes with a reception room at the front of the property which offers sliding doors to create an open plan reception/kitchen area with a breakfast bar and dark oak laminate flooring.

This space also has sliding doors to a conservatory area and bi-folding doors out to a landscaped garden.

The first floor comes with three double bedrooms and a family bathroom.

With the top floor offering a further double bedroom with a large amount of storage and a shower room just off of the landing.