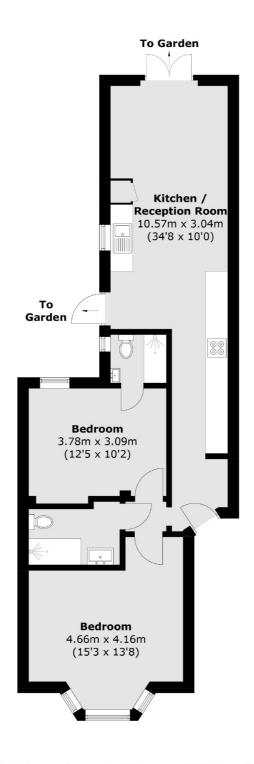

## Cavendish Road, London, SW12

Total area (approx.): 64.4 sq. m (693.2 sq. ft)

Clapham South & Balham

9 Cavendish Parade

0208 675 6750

London

Lettings

SW49DP