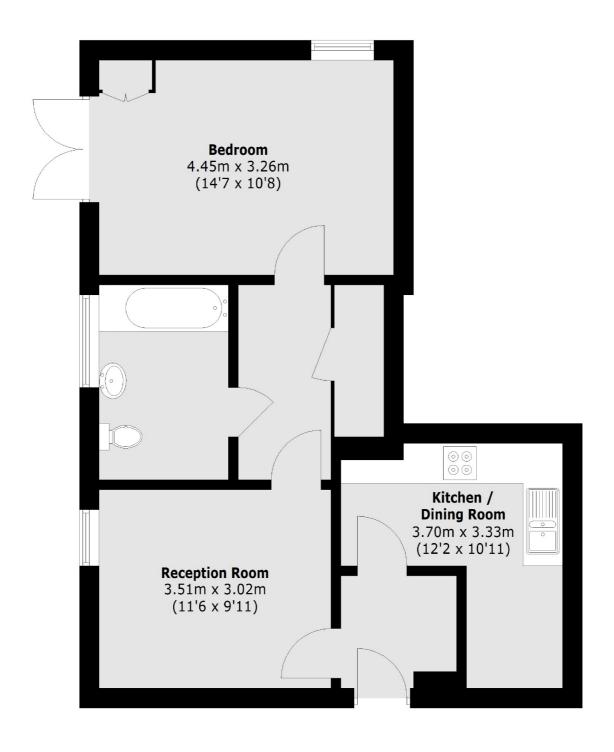

## Limerick Close, SW12

£1,800 Per calendar month

A well-presented one bedroom flat located in a secure purpose built development. Comes complete with a spacious reception room, separate eat-in kitchen, your own designated off-street parking space and neutral interior throughout.

## Limerick Close, London, SW12

Total area (approx.): 51.7 sq. m (556.5 sq. ft)

Clapham South & Balham

9 Cavendish Parade

0208 675 6750

London

Lettings

SW49DP