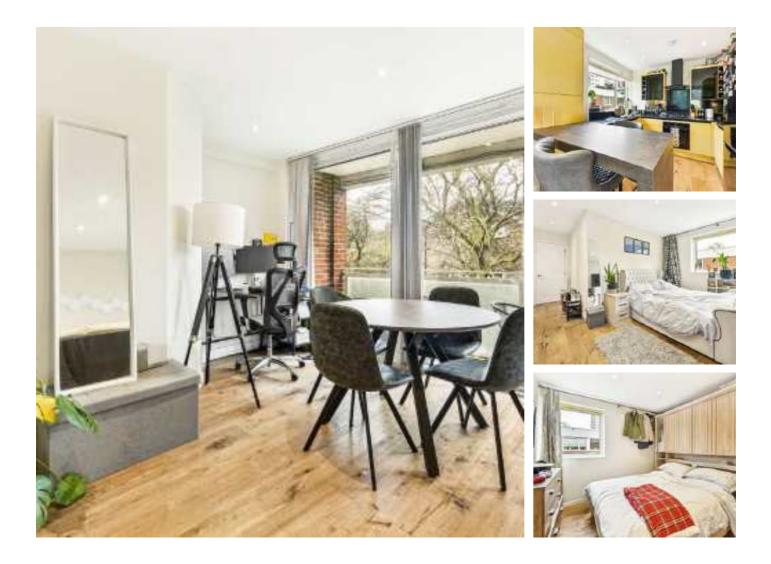

## Clarence Avenue, SW4 £2,300 Per calendar month

Situated in a purpose built development, this attractive two bedroom property is ideal for renters. Accommodation includes a spacious open plan reception room and kitchen with floor to ceiling windows, two bathrooms and a private balcony.

#### Features

Two Double Bedrooms Two Bathrooms Open Plan Reception Wooden Flooring Large Private Balcony Local Amenities