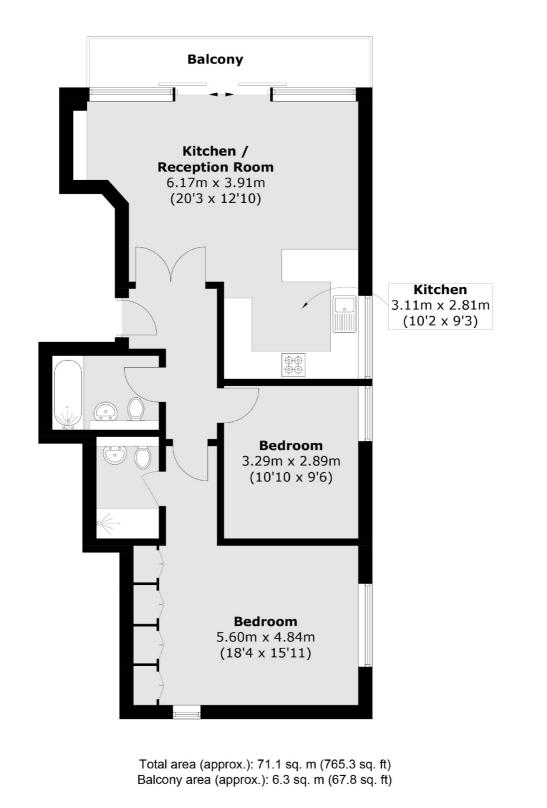

## Clarence Avenue, SW4 £2,300 Per calendar month

Situated in a purpose built development, this attractive two bedroom property is ideal for renters. Accommodation includes a spacious open plan reception room and kitchen with floor to ceiling windows, two bathrooms and a private balcony.

#### Features

Two Double Bedrooms Two Bathrooms Open Plan Reception Wooden Flooring Large Private Balcony Local Amenities