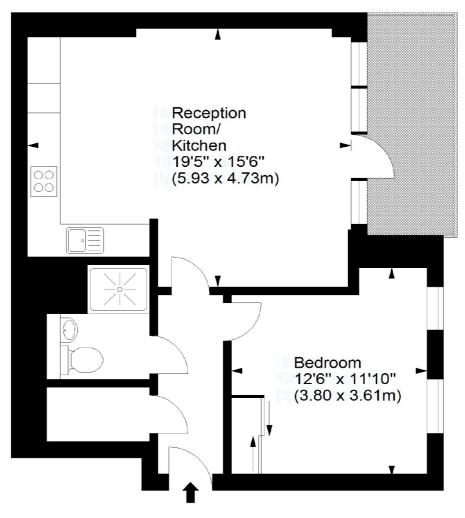

#### Stableyard Apartments, SW12

Approx. Gross Internal Area 550 Sq Ft - 51.10 Sq M

### **Ground Floor**

For illustration purposes only. Not to scale.

Clapham South & Balham

9 Cavendish Parade

0208 675 6750

London

SW49DP

Lettings

All measurements are taken and shown at floor level.

www.r3photography.co.uk@ Photography / Floor Plans / Lease Plans / EPOs