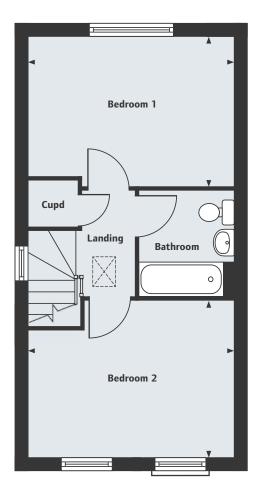

The Jazz 3 bedroom home Plots 60, 64, 72 & 73

| First Floor   |               |
|---------------|---------------|
| Bedroom 1     |               |
| 3.21m x 3.04m | 10'6" x 10'0" |
| Bedroom 2     |               |
| 3.04m x 2.96m | 10'0" x 9'9"  |
| Bedroom 3     |               |
| 3.04m x 2.56m | 10'0" x 8'5"  |
|               |               |