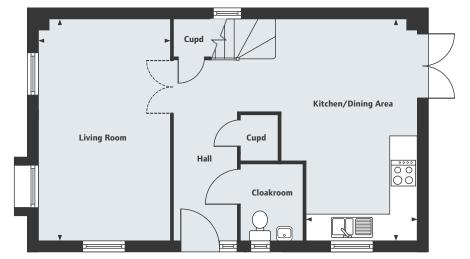

The Zestar 3 bedroom home Plot 69 & 70

#### Ground Floor

Kitchen/Dining Area 5.27m x 3.59m Living Room 4.32m x 3.17m

17'3" x 11'9" 14'2" x 10'5"