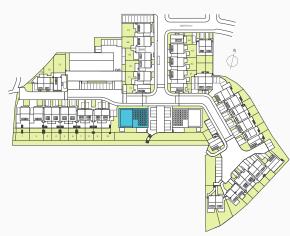

# Development layout

Malago

Bristol

γX

 $V \land$ 

- The Breeze
   4 bedroom home
- The Winston
   4 bedroom home

7

- The Jazz
   3 bedroom home
- The Rozela3 bedroom home
- The Zestar3 bedroom home
- The Braeburn2 bedroom home
- The Pippin Apartments
   1 & 2 bedroom home
- 4 bedroom home
- 4 bedroom home
- 3 bedroom home
- 3 bedroom home
- 3 bedroom home
- 2 bedroom home
- 1 & 2 bedroom home
  - \*Affordable housing
- Garage Entrance
- v Visitors Parking Space
- c Commerical Parking Space
- Bin Store AreaProposed
- + Potential future phase