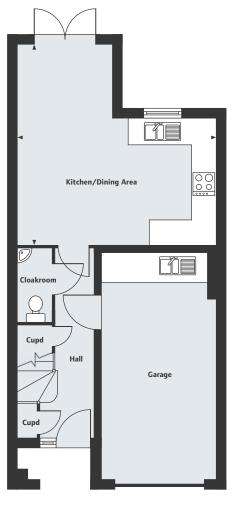

# The Winston 4 bedroom home

Plots 3, 4, 5 & 6

| Ground Floor        |               |
|---------------------|---------------|
| Kitchen/Dining Area |               |
| 5.35m x 5.27m       | 17'7" x 17'3" |