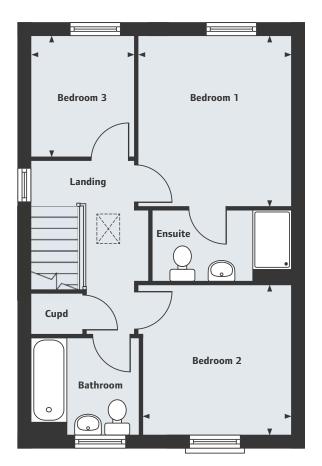

## The Braeburn 2 bedroom home Plots 74 & 75

VL

/

 $/\Lambda$ 

1//

ノハ

#### First Floor

| ••••••        |               |
|---------------|---------------|
| Bedroom 1     |               |
| 4.15m x 3.00m | 13'7" x 9'10" |
| Bedroom 2     |               |
| 4.15m x 3.17m | 13'7" x 10'5" |
|               |               |

. . . .