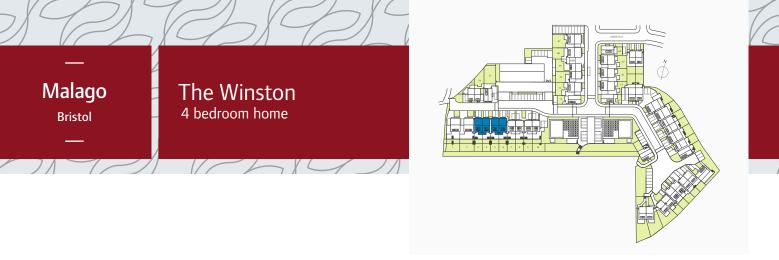

# Development layout

Malago

Bristol

γX

 $V \land$ 

- The Breeze
   4 bedroom home
- The Winston
   4 bedroom home

7

- The Jazz
   3 bedroom home
- The Rozela3 bedroom home
- The Zestar3 bedroom home
- The Braeburn2 bedroom home
- The Pippin Apartments
   1 & 2 bedroom home
- 4 bedroom home
- 4 bedroom home
- 3 bedroom home
- 3 bedroom home
- 3 bedroom home
- 2 bedroom home
- 1 & 2 bedroom home
  - \*Affordable housing
- Garage Entrance
- v Visitors Parking Space
- c Commerical Parking Space
- Bin Store AreaProposed
- + Potential future phase