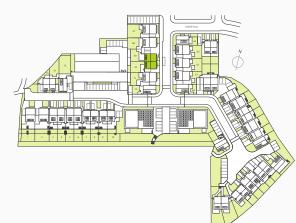

# Development layout

Malago

Bristol

γX

 $V \land$ 

- The Breeze
   4 bedroom home
- The Winston
   4 bedroom home

7

- The Jazz
   3 bedroom home
- The Rozela3 bedroom home
- The Zestar3 bedroom home
- The Braeburn2 bedroom home
- The Pippin Apartments
   1 & 2 bedroom home
- 4 bedroom home
- 4 bedroom home
- 3 bedroom home
- 3 bedroom home
- 3 bedroom home
- 2 bedroom home
- 1 & 2 bedroom home
  - \*Affordable housing
- Garage Entrance
- v Visitors Parking Space
- c Commerical Parking Space
- Bin Store AreaProposed
- + Potential future phase