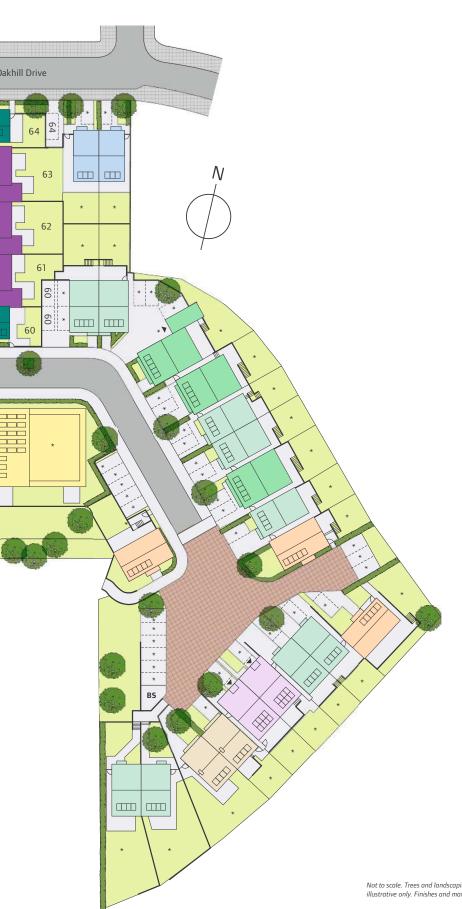

# Development layout

Malago

Bristol

γX

 $V \land$ 

- The Breeze
   4 bedroom home
- The Winston
   4 bedroom home

7

- The Jazz
   3 bedroom home
- The Rozela3 bedroom home
- The Zestar3 bedroom home
- The Braeburn2 bedroom home
- The Pippin Apartments
   1 & 2 bedroom home
- 4 bedroom home
- 4 bedroom home
- 3 bedroom home
- 3 bedroom home
- 3 bedroom home
- 2 bedroom home
- 1 & 2 bedroom home
  - \*Affordable housing
- Garage Entrance
- v Visitors Parking Space
- c Commerical Parking Space
- Bin Store AreaProposed
- + Potential future phase