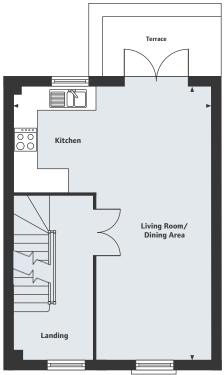

The Rozela 3 bedroom home Plots 7, 8, 9 & 10

| Ground Floor               |              |
|----------------------------|--------------|
| Bedroom 3<br>2.99m x 2.91m | 9'10" x 9'7" |

. . . . . . . . .

 First Floor

 Kitchen/Living Room/Dining Area

 7.27m x 3.04m
 23'10" x 10'0"

| Second Floor               |               |
|----------------------------|---------------|
| Bedroom 1<br>4.13m x 3.03m | 13'7" x 9'11" |
| Bedroom 2<br>3.05m x 3.03m | 10'0" x 9'11" |