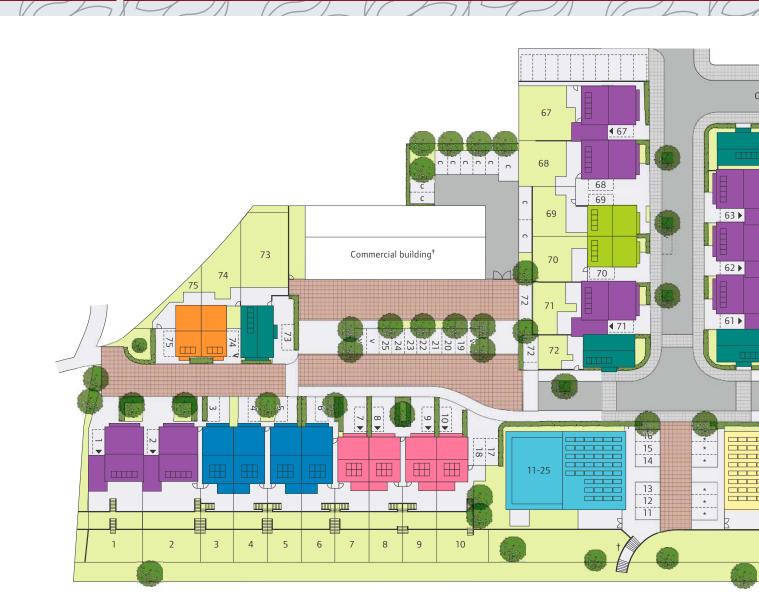

# Development layout

Malago

Bristol

γX

 $V \land$ 

- The Breeze
   4 bedroom home
- The Winston
   4 bedroom home

7

- The Jazz
   3 bedroom home
- The Rozela3 bedroom home
- The Zestar3 bedroom home
- The Braeburn2 bedroom home
- The Pippin Apartments
   1 & 2 bedroom home
- 4 bedroom home
- 4 bedroom home
- 3 bedroom home
- 3 bedroom home
- 3 bedroom home
- 2 bedroom home
- 1 & 2 bedroom home
  - \*Affordable housing
- Garage Entrance
- v Visitors Parking Space
- c Commerical Parking Space
- Bin Store AreaProposed
- + Potential future phase