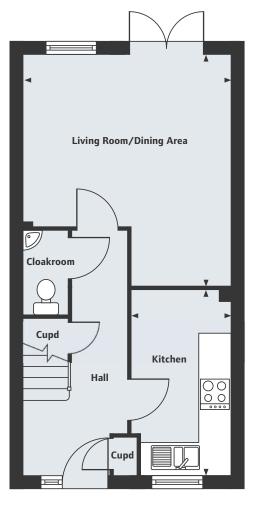

The Jazz 3 bedroom home Plots 60, 64, 72 & 73

| First Floor   |               |
|---------------|---------------|
| Bedroom 1     |               |
| 3.21m x 3.04m | 10'6" x 10'0" |
| Bedroom 2     |               |
| 3.04m x 2.96m | 10'0" x 9'9"  |
| Bedroom 3     |               |
| 3.04m x 2.56m | 10'0" x 8'5"  |
|               |               |

| Ground Floor                         |               |
|--------------------------------------|---------------|
| Kitchen/Dining Area<br>5.25m x 2.56m | 17'3" x 8'5"  |
| Living Room<br>5.25m x 3.09m         | 17'3" x 10'2" |
|                                      | 17'3" x 10'2" |