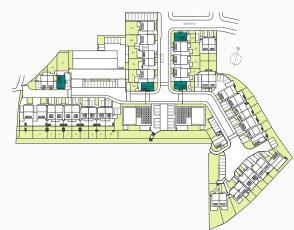

# Development layout

Malago

Bristol

γX

 $V \land$ 

- The Breeze
   4 bedroom home
- The Winston
   4 bedroom home

7

- The Jazz
   3 bedroom home
- The Rozela3 bedroom home
- The Zestar3 bedroom home
- The Braeburn2 bedroom home
- The Pippin Apartments
   1 & 2 bedroom home
- 4 bedroom home
- 4 bedroom home
- 3 bedroom home
- 3 bedroom home
- 3 bedroom home
- 2 bedroom home
- 1 & 2 bedroom home
  - \*Affordable housing
- Garage Entrance
- v Visitors Parking Space
- c Commerical Parking Space
- Bin Store AreaProposed
- + Potential future phase