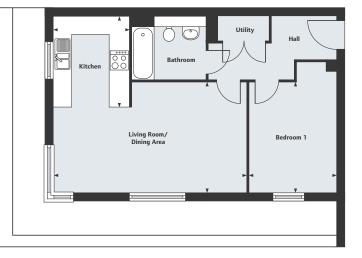

#### APARTMENT 6 – Home 23

| , ., , ., ., |                         | - 20                |        |  |
|--------------|-------------------------|---------------------|--------|--|
| •••••        |                         | • • • • • • • • • • | •••••• |  |
| Living Ro    | Living Room/Dining Area |                     |        |  |
| 6.24m x      | 3.57m                   | 20'6" x             | 11'9"  |  |
| Bedroom      | 1                       |                     |        |  |
| 3.57m x      | 2.81m                   | 11'9" x             | 9'3"   |  |
| Kitchen      |                         |                     |        |  |
| 2.90m x      | 2.47m                   | 9'6" x              | 8'1"   |  |
|              |                         |                     |        |  |

#### APARTMENT 7 – Home 22

| ••••••                  | ••••••         |
|-------------------------|----------------|
| Living Room/Dining Area |                |
| 6.24m x 5.76m           | 20'6" x 18'11" |
| Bedroom 1               |                |
| 3.57m x 2.81m           | 11'9" x 9'3"   |
| Kitchen                 |                |
| 2.90m x 2.47m           | 9'6" x 8'1"    |