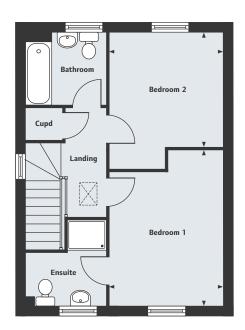

Malago

Bristol

The Breeze 4 bedroom home Plots 1, 2, 61, 62, 63, 67, 68 & 71

#### Ground Floor

Kitchen/Breakfast/Dining Area 6.37m x 3.30m 20'11" x 10'10" Living Room 4.99m x 4.22m 16'4" x 13'10"

†Windows omitted to plots 1, 2, 61, 62, 63, 68 & 71.