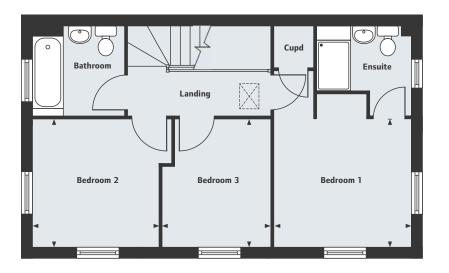

The Zestar 3 bedroom home Plot 69 & 70

#### First Floor

| 1 11 31 1 1001 |                                         |
|----------------|-----------------------------------------|
| ••••••         | • • • • • • • • • • • • • • • • • • • • |
| Bedroom 1      |                                         |
| 3.44m x 3.13m  | 11'3" x 10'3"                           |
| Bedroom 2      |                                         |
| 3.03m x 3.00m  | 9'11" x 9'10"                           |
| Bedroom 3      |                                         |
| 2.45m x 2.05m  | 8'0" x 6'9"                             |
|                |                                         |