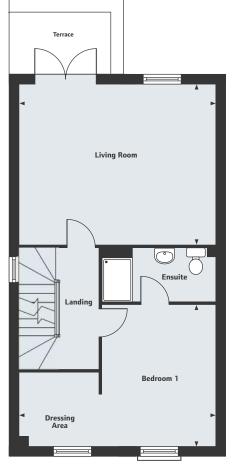

#### First Floor

| 1115111001    |                                         |  |
|---------------|-----------------------------------------|--|
| •••••         | • • • • • • • • • • • • • • • • • • • • |  |
| Living Room   |                                         |  |
| 5.27m x 4.22m | 17'3" x 13'10"                          |  |
| Bedroom 1     |                                         |  |
| 5.27m x 3.74m | 17'3" x 12'3"                           |  |
|               |                                         |  |