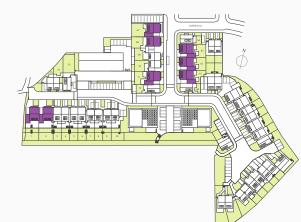

# Development layout

Malago

Bristol

γX

 $V \land$ 

- The Breeze
   4 bedroom home
- The Winston
   4 bedroom home

7

- The Jazz
   3 bedroom home
- The Rozela3 bedroom home
- The Zestar3 bedroom home
- The Braeburn2 bedroom home
- The Pippin Apartments
   1 & 2 bedroom home
- 4 bedroom home
- 4 bedroom home
- 3 bedroom home
- 3 bedroom home
- 3 bedroom home
- 2 bedroom home
- 1 & 2 bedroom home
  - \*Affordable housing
- Garage Entrance
- v Visitors Parking Space
- c Commerical Parking Space
- Bin Store AreaProposed
- + Potential future phase