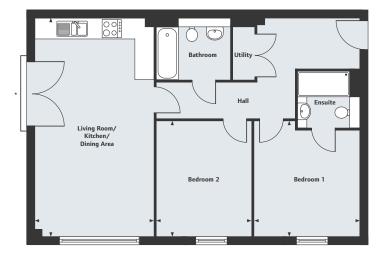

#### APARTMENT 1 - Homes 14, 15, 18 & 19

| Living Room/Kitchen/Dining | Area          |
|----------------------------|---------------|
| 7.03m x 3.82m              | 23'1" x 12'6" |
| Bedroom 1                  |               |
| 3.67m x 3.41m              | 12'0" x 11'2" |
| Bedroom 2                  |               |
| 3.67m x 3.06m              | 12'0" x 10'0" |

#### APARTMENT 2 - Homes 16, 20 & 24

| Living Room/Kitchen/Dining A | Area          |
|------------------------------|---------------|
| 6.75m x 3.97m                | 22'2" x 13'0" |
| Bedroom 1                    |               |
| 4.31m x 3.36m                | 14'2" x 11'0" |
| Bedroom 2                    |               |
| 3.36m x 3.06m                | 11'0" x 10'0" |
|                              |               |

| Living Room/Kitchen/Dining | Area          |
|----------------------------|---------------|
| 5.24m x 4.47m              | 17'2" x 14'8" |
| Bedroom 1                  |               |
| 4.47m x 3.23m              | 14'8" x 10'7" |
| Bedroom 2                  |               |
| 3.38m x 2.75m              | 11'1" x 9'0"  |

#### APARTMENT 4 – Homes 13 & 25

| Living Room/Kitchen/Dining | Area           |
|----------------------------|----------------|
| 6.71m x 3.93m              | 22'0" x 12'11" |
| Bedroom 1                  |                |
| 4.31m x 3.36m              | 14'2" x 11'0"  |
| Bedroom 2                  |                |
| 3.36m x 3.06m              | 11'0" x 10'0"  |
|                            |                |

#### APARTMENT 5 – Home 11 & 12

|                            | 11 Q 12       |  |
|----------------------------|---------------|--|
| Living Room/Kitchen/Dining | Area          |  |
| 7.00m x 3.78m              | 23'0" x 12'5" |  |
| Bedroom 1                  |               |  |
| 3.67m x 3.37m              | 12'0" x 11'1" |  |
| Bedroom 2                  |               |  |
| 3.67m x 3.06m              | 12'0" x 10'0" |  |
|                            |               |  |