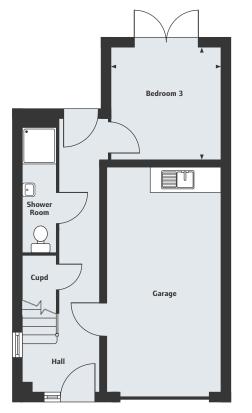

The Rozela 3 bedroom home Plots 7, 8, 9 & 10

| Ground Floor               |              |
|----------------------------|--------------|
| Bedroom 3<br>2.99m x 2.91m | 9'10" x 9'7" |

. . . . . . . . .

 First Floor