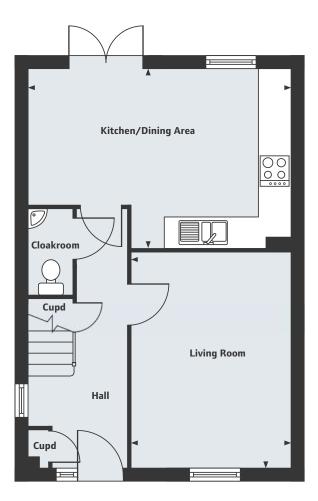

## The Braeburn 2 bedroom home Plots 74 & 75

VL

/

 $/\Lambda$ 

1//

ノハ

#### Ground Floor

| • • • • • • • • • | • • • • • • • • • • • • • • • • • • • • | • • • • • • • • • • • • • • • • |
|-------------------|-----------------------------------------|---------------------------------|
| Living Ro         | om/Dining Area                          |                                 |
| 4.67m x           | 4.15m                                   | 15'4" x 13'7"                   |
| Kitchen           |                                         |                                 |
| 3.74m x           | 2.00m                                   | 12'3" x 6'7"                    |

. . . . .