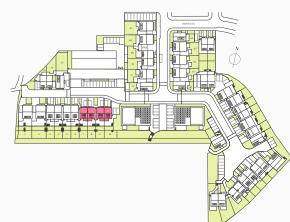

# Development layout

Malago

Bristol

γX

 $V \land$ 

- The Breeze
   4 bedroom home
- The Winston
   4 bedroom home

7

- The Jazz
   3 bedroom home
- The Rozela3 bedroom home
- The Zestar3 bedroom home
- The Braeburn2 bedroom home
- The Pippin Apartments
   1 & 2 bedroom home
- 4 bedroom home
- 4 bedroom home
- 3 bedroom home
- 3 bedroom home
- 3 bedroom home
- 2 bedroom home
- 1 & 2 bedroom home
  - \*Affordable housing
- Garage Entrance
- v Visitors Parking Space
- c Commerical Parking Space
- Bin Store AreaProposed
- + Potential future phase