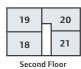

24 Third Floor

14 First Floor

Cpd Utility Bedroom 2 C Hall Bathroon <u>r</u>i 00:00 Living Room/ Kitchen/ Dining Area Bedroom 1

| APARTMENT 3 | 3 – Homes | 17 | & 21 |
|-------------|-----------|----|------|
|-------------|-----------|----|------|

Third Floor

| <br>_ |  |
|-------|--|
|       |  |
|       |  |
|       |  |
|       |  |
|       |  |
|       |  |
| _     |  |

Second Floor

First Floor

| 12 | 13 |  |  |
|----|----|--|--|
| 11 |    |  |  |