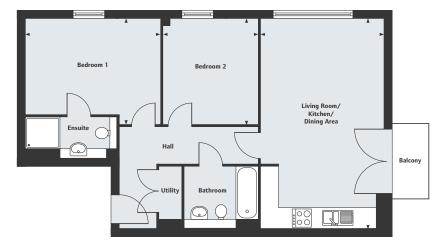

24 Third Floor

14 First Floor

Cpd Utility Bedroom 2 C Hall Bathroon <u>r</u>i 00:00 Living Room/ Kitchen/ Dining Area Bedroom 1

| APARTMENT 3 | 3 – Homes | 17 | & 21 |
|-------------|-----------|----|------|
|-------------|-----------|----|------|

| Living Room/Kitchen/Dining | Area          |
|----------------------------|---------------|
| 5.24m x 4.47m              | 17'2" x 14'8" |
| Bedroom 1                  |               |
| 4.47m x 3.23m              | 14'8" x 10'7" |
| Bedroom 2                  |               |
| 3.38m x 2.75m              | 11'1" x 9'0"  |