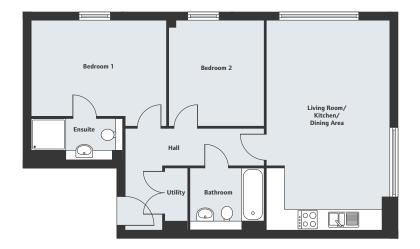

#### APARTMENT 4 – Homes 13 & 25

| Living Room/Kitchen/Dining | Area           |
|----------------------------|----------------|
| 6.71m x 3.93m              | 22'0" x 12'11" |
| Bedroom 1                  |                |
| 4.31m x 3.36m              | 14'2" x 11'0"  |
| Bedroom 2                  |                |
| 3.36m x 3.06m              | 11'0" x 10'0"  |
|                            |                |