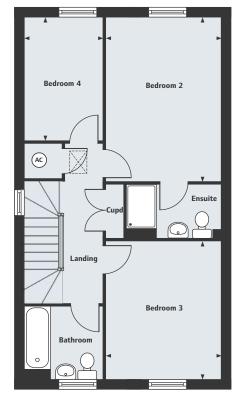

| Second Floor  |               |
|---------------|---------------|
| Bedroom 2     |               |
| 4.31m x 3.09m | 14'2" x 10'2" |
| Bedroom 3     |               |
| 3.69m x 3.09m | 12'1" x 10'2" |
| Bedroom 4     |               |
| 3.22m x 2.08m | 10'7" x 6'10" |
|               |               |