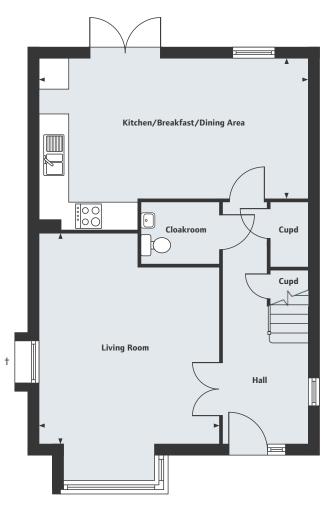

Malago

Bristol

The Breeze 4 bedroom home Plots 1, 2, 61, 62, 63, 67, 68 & 71

#### Ground Floor

Kitchen/Breakfast/Dining Area 6.37m x 3.30m 20'11" x 10'10" Living Room 4.99m x 4.22m 16'4" x 13'10"

†Windows omitted to plots 1, 2, 61, 62, 63, 68 & 71.