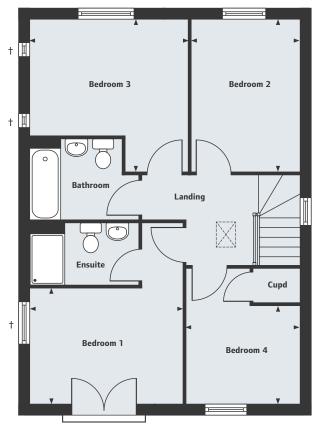

Malago

Bristol

The Breeze 4 bedroom home Plots 1, 2, 61, 62, 63, 67, 68 & 71

#### First Floor

| 1115111001    |                                         |  |
|---------------|-----------------------------------------|--|
| •••••         | • • • • • • • • • • • • • • • • • • • • |  |
| Living Room   |                                         |  |
| 5.27m x 4.22m | 17'3" x 13'10"                          |  |
| Bedroom 1     |                                         |  |
| 5.27m x 3.74m | 17'3" x 12'3"                           |  |
|               |                                         |  |

| Second Floor  |               |
|---------------|---------------|
| Bedroom 2     |               |
| 4.31m x 3.09m | 14'2" x 10'2" |
| Bedroom 3     |               |
| 3.69m x 3.09m | 12'1" x 10'2" |
| Bedroom 4     |               |
| 3.22m x 2.08m | 10'7" x 6'10" |
|               |               |