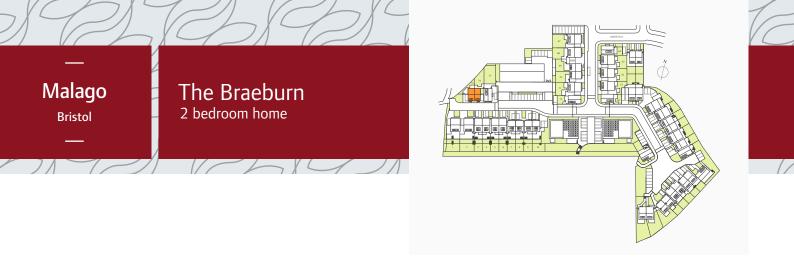

to live.

## Malago

Oakhill Drive, Marksbury Road, Bristol BS3 5JL A collection of 1, 2, 3 & 4 bedroom homes



All journey times and distances are approximate

# Development layout

Malago

Bristol





γX

 $V \land$ 

- The Breeze
   4 bedroom home
- The Winston
   4 bedroom home

7

- The Jazz
   3 bedroom home
- The Rozela3 bedroom home
- The Zestar3 bedroom home
- The Braeburn2 bedroom home
- The Pippin Apartments
   1 & 2 bedroom home
- 4 bedroom home
- 4 bedroom home
- 3 bedroom home
- 3 bedroom home
- 3 bedroom home
- 2 bedroom home
- 1 & 2 bedroom home
  - \*Affordable housing
- Garage Entrance
- v Visitors Parking Space
- c Commerical Parking Space
- Bin Store AreaProposed
- + Potential future phase

## The Braeburn 2 bedroom home Plots 74 & 75

VL

/

 $/\Lambda$ 

1//

ノハ







#### Ground Floor

| • • • • • • • • • | • • • • • • • • • • • • • • • • • • • • | • • • • • • • • • • • • • • • • |
|-------------------|-----------------------------------------|---------------------------------|
| Living Ro         | om/Dining Area                          |                                 |
| 4.67m x           | 4.15m                                   | 15'4" x 13'7"                   |
| Kitchen           |                                         |                                 |
| 3.74m x           | 2.00m                                   | 12'3" x 6'7"                    |

. . . . .



#### First Floor

| ••••••        |               |
|---------------|---------------|
| Bedroom 1     |               |
| 4.15m x 3.00m | 13'7" x 9'10" |
| Bedroom 2     |