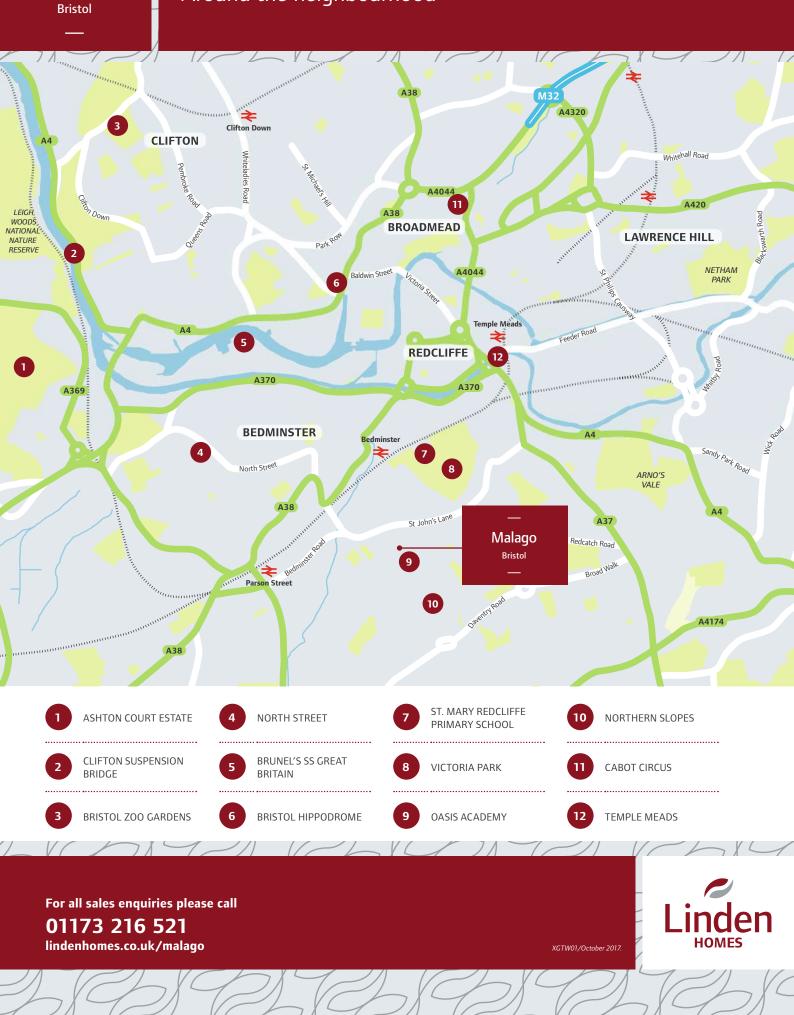

An exciting collection of new 2, 3 & 4 bedroom homes and apartments in a vibrant part of Bristol

In up-and-coming Bedminster, Malago is a carefully designed selection of apartments and homes offering something for everyone – singles, couples, young families – everyone who enjoys the lively, cultural scene and the friendly communities of Bristol. There are parks, local convenience stores, supermarkets, a post office, a doctors' surgery and a pharmacy, all within walking distance. North Street has restaurants and bars to suit all tastes, while the Cabot Circus shopping centre is just a couple of miles away.

Families will find schools for all ages on the doorstep, including the Oasis Academy and Victoria Park Primary School. Getting around is easy, with Bristol Temple Meads station 1.3 miles away, and the M4, M5 and M32 for fast road links.

With the delights of Bristol city centre, and the vibrant local neighbourhood around Malago, this is a great place to live.

# Around the neighbourhood