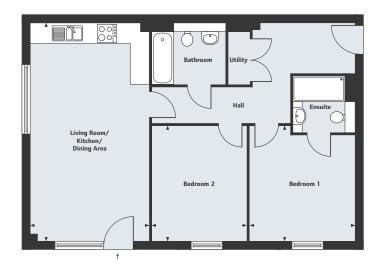

#### APARTMENT 5 – Home 11 & 12

|                            | 11 Q 12       |  |
|----------------------------|---------------|--|
| Living Room/Kitchen/Dining | Area          |  |
| 7.00m x 3.78m              | 23'0" x 12'5" |  |
| Bedroom 1                  |               |  |
| 3.67m x 3.37m              | 12'0" x 11'1" |  |
| Bedroom 2                  |               |  |
| 3.67m x 3.06m              | 12'0" x 10'0" |  |
|                            |               |  |

Third Floor

| <br>_ |  |
|-------|--|
|       |  |
|       |  |
|       |  |
|       |  |
|       |  |
|       |  |
| _     |  |

Second Floor

First Floor

| 12 | 13 |  |  |
|----|----|--|--|
| 11 |    |  |  |