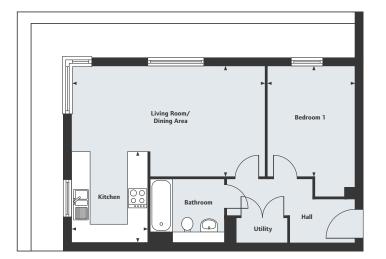

#### Ground Floor

| • • • • • • • • • | • • • • • • • • • • • • • • • • • • • • | • • • • • • • • • • • • • • • • |
|-------------------|-----------------------------------------|---------------------------------|
| Living Ro         | om/Dining Area                          |                                 |
| 4.67m x           | 4.15m                                   | 15'4" x 13'7"                   |
| Kitchen           |                                         |                                 |
| 3.74m x           | 2.00m                                   | 12'3" x 6'7"                    |

. . . . .

#### First Floor

| ••••••        |               |
|---------------|---------------|
| Bedroom 1     |               |
| 4.15m x 3.00m | 13'7" x 9'10" |
| Bedroom 2     |               |
| 4.15m x 3.17m | 13'7" x 10'5" |
|               |               |

. . . .