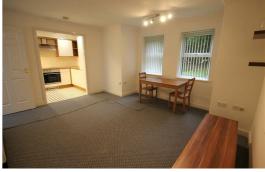

Straight ahead from the hallway is a spacious living area with three windows meaning that the space has a real bright and airy feel. From this room is an opening into the kitchen which is modern in design and fitted with integrated appliances such as a fridge/freezer, oven and induction hob. This beautiful property is ideal for a first-time buyer, rental investor, or even a downsizer locking to be on the ground floor.