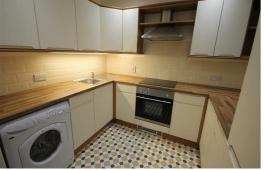

Straight ahead from the hallway is a spacious living area with three windows meaning that the space has a real bright and airy feel. From this room is an opening into the kitchen which is modern in design and fitted with integrated appliances such as a fridge/freezer, oven and induction hob. This beautiful property is ideal for a first-time buyer, rental investor, or even a downsizer locking to be on the ground floor.