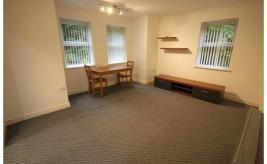

Straight ahead from the hallway is a spacious living area with three windows meaning that the space has a real bright and airy feel. From this room is an opening into the kitchen which is modern in design and fitted with integrated appliances such as a fridge/freezer, oven and induction hob. This beautiful property is ideal for a first-time buyer, rental investor, or even a downsizer locking to be on the ground floor.