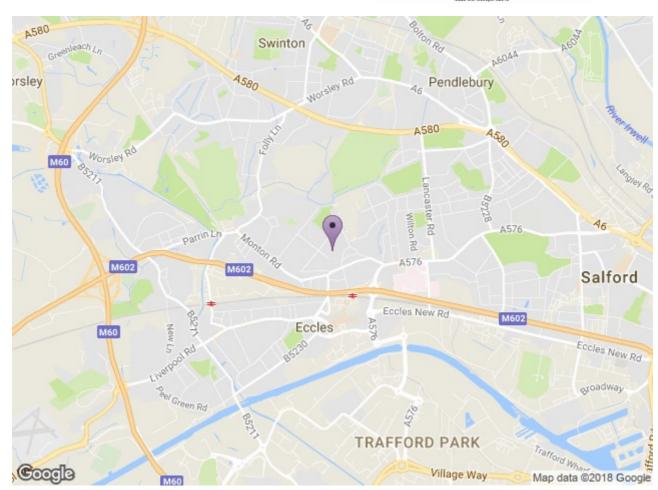

Brentwood Court, Ellesmere Park £140,000

Located in the leafy, sought-after area of Ellesmere Park, this development of 21 apartments has been constructed around a beautiful central courtyard. The development on Sandwich Road is situated just a short stroll away from Monton Village giving you access to its quirky restaurants, bars and cafes. For those travelling further afield, Manchester city centre is just a short drive away. The motorway network is also close at hand making the property ideal for commuters.