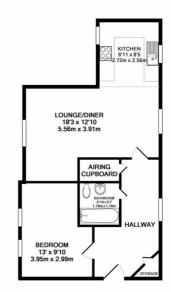

## Apartment Hallway

Access to all accommodation. Window to side elevation. Storage cupboard. Wall mounted intercom entry system. Ceiling light point. Radiator.

18/09 (widest point) x 12/10 (5.72m (widest point) x 3.91m)

Large living room with space for dining table and chairs. Two windows to side elevations. Ceiling light point. Two radiators. Open-plan to kitchen.

 $8'11\times8'05$  (2.72m  $\times$  2.57m) Open-plan from living room. Fitted with a range of wall and base units with complimentary work surfaces incorporating sink unit with mixer tap and drainer. Two windows to side elevations. Integrated oven and hob, fridge freezer, washing machine and dishwasher. Ceiling light point. Tiled flooring.

Bathroom  $600\times507$  (1.83m  $\times$  1.70m) Fitted with a three-piece white suite comprising of panel bath with shower over, low level w/c and pedestal wash hand basin. Part tiled walls. Ceiling light point. Heated towel rail.

TOTAL APPROX. FLOOR AREA 553.SQ.FT. (51.3.SQ.M.) npt has been made to ensure the accuracy of the floor pian contained the serious and any other lems are approximate and no responsibility is talk-statement. This plan is for illustrative purposes only and should be used asser. The services, systems and appliances shown have not been tested as to their operability or efficiency can be given Made with Metroxy 60018