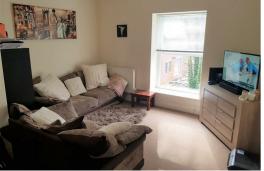

Large living room with space for dining table and chairs. Two windows to side elevations. Ceiling light point. Two radiators. Open-plan to kitchen.

 $8'11\times8'05$  (2.72m  $\times$  2.57m) Open-plan from living room. Fitted with a range of wall and base units with complimentary work surfaces incorporating sink unit with mixer tap and drainer. Two windows to side elevations. Integrated oven and hob, fridge freezer, washing machine and dishwasher. Ceiling light point. Tiled flooring.