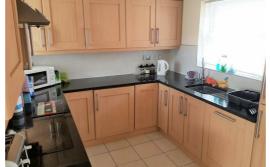

Large living room with space for dining table and chairs. Two windows to side elevations. Ceiling light point. Two radiators. Open-plan to kitchen.

 $8'11\times8'05$  (2.72m  $\times$  2.57m) Open-plan from living room. Fitted with a range of wall and base units with complimentary work surfaces incorporating sink unit with mixer tap and drainer. Two windows to side elevations. Integrated oven and hob, fridge freezer, washing machine and dishwasher. Ceiling light point. Tiled flooring.