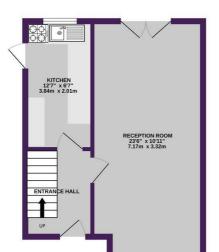

GROUND FLOOR 392 sq.ft. (36.4 sq.m.) approx

1ST FLOOR 411 sq.ft. (38.2 sq.m.) approx

## 5 GILLINGHAM ROAD

TOTAL FLOOR AREA: 803 sq.ft. (74.6 sq.m.) approx.

White every attempt has been made to ensure the accuracy of the floopian contained here, measurement of door, window, from an dainy other them are approximate and no responsibility in states for any entroorder of the states of th