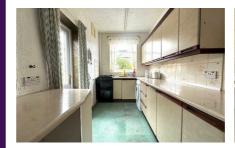

The lounge which benefits from natural light pouring in from both sides of the room offers a welcoming atmosphere, ideal for relaxation or entertaining guests, whilst the kitchen offers plenty of storage space. There is potential to adapt the layout downstairs, and enough garden to steal a little to add an extension (subject to planning permission), to modernise the space. Think open plan kitchen/diner and bi-folding doors onto your garden!