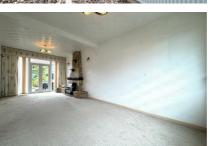

The lounge which benefits from natural light pouring in from both sides of the room offers a welcoming atmosphere, ideal for relaxation or entertaining guests, whilst the kitchen offers plenty of storage space. There is potential to adapt the layout downstairs, and enough garden to steal a little to add an extension (subject to planning permission), to modernise the space. Think open plan kitchen/diner and bi-folding doors onto your garden!