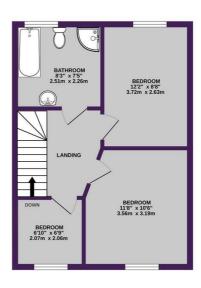

Upstairs there are three bedrooms, two of which are doubles and benefit from fitted storage, whilst the family bathroom is big enough for a 4 piece suite. While the house is in need of modernising, this provides a blank canvas for you to infuse your personal style and preferences, transforming it into a contemporary haven.

GROUND FLOOR 392 sq.ft. (36.4 sq.m.) approx

1ST FLOOR 411 sq.ft. (38.2 sq.m.) approx

## 5 GILLINGHAM ROAD

TOTAL FLOOR AREA: 803 sq.ft. (74.6 sq.m.) approx.

White every attempt has been made to ensure the accuracy of the floopian contained here, measurement of door, window, from an dainy other them are approximate and no responsibility in states for any entroorder of the states of th