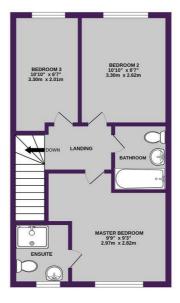

Upstairs, a central landing leads to three well-sized bedrooms. The main bedroom sits at the front and benefits from its own en-suite for that added touch of comfort. A sleek family bathroom sits in the centre, finished with modern white sanitaryware and chrome fittings, while to the rear you'll find a double bedroom and a versatile single room, ideal for a nursery, dressing room or home office.

GROUND FLOOR 411 sq.ft. (38.2 sq.m.) approx. 1ST FLOOR 411 sq.ft. (38.2 sq.m.) approx.

These particulars, whilst believed to be accurate are set out as a general outline only for guidance and do not constitute any part of an offer or contract. Intending purchasers should not rely on them as statements of representation of fact, but must satisfy themselves by inspection or otherwise as to their accuracy. No person in this firms employment has the authority to make or give any representation or warranty in respect of the property