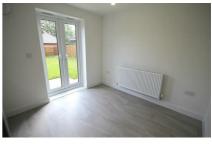

At the back of the property, a contemporary kitchen and dining area spans the full width of the home. With French doors opening onto the turfed rear garden and patio, it's the ideal spot for entertaining or enjoying a bit of sunshine.