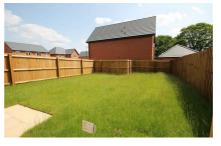

At the back of the property, a contemporary kitchen and dining area spans the full width of the home. With French doors opening onto the turfed rear garden and patio, it's the ideal spot for entertaining or enjoying a bit of sunshine.

Externally there are gardens to front and rear, plus a private driveway with electrical vehicle charging point already installed! The property also benefits from solar panels to help keep those energy bills down!