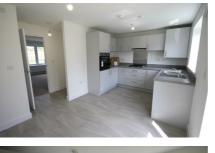

At the back of the property, a contemporary kitchen and dining area spans the full width of the home. With French doors opening onto the turfed rear garden and patio, it's the ideal spot for entertaining or enjoying a bit of sunshine.