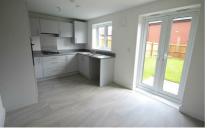

At the back of the property, a contemporary kitchen and dining area spans the full width of the home. With French doors opening onto the turfed rear garden and patio, it's the ideal spot for entertaining or enjoying a bit of sunshine.