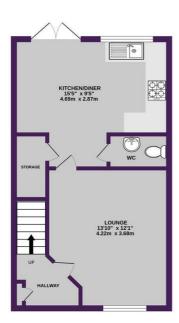

GROUND FLOOR 411 sq.ft. (38.2 sq.m.) approx. 1ST FLOOR 411 sq.ft. (38.2 sq.m.) approx.

These particulars, whilst believed to be accurate are set out as a general outline only for guidance and do not constitute any part of an offer or contract. Intending purchasers should not rely on them as statements of representation of fact, but must satisfy themselves by inspection or otherwise as to their accuracy. No person in this firms employment has the authority to make or give any representation or warranty in respect of the property