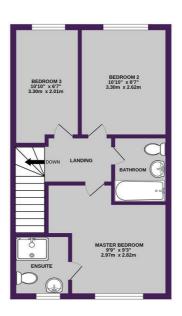

Upstairs, a central landing leads to three well-sized bedrooms. The main bedroom sits at the front and benefits from its own en-suite for that added touch of comfort. A sleek family bathroom sits in the centre, finished with modern white sanitaryware and chrome fittings, while to the rear you'll find a double bedroom and a versatile single room, ideal for a nursery, dressing room or home office.

Images and floorplan are demonstrative of this property type. The images and floorplan are therefore not plot or site specific and spec may vary slightly. Properties are let unfurnished

GROUND FLOOR 411 sq.ft. (38.2 sq.m.) approx. 1ST FLOOR 411 sq.ft. (38.2 sq.m.) approx.

Whist every attempt has been made to ensure the accuracy of the floorpian contained here, measurement of acces, windows, norms and any other items are approximate and no responsibility is taken for any error omission or instructioners. In the statement, This plant is for illustrative purposes only and should be used as such by any prospective purchaser. The services, systems and appliances shown have not been tested and no guarante as to their operations of the procession of the statement.