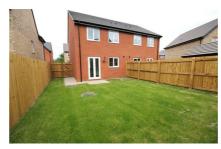

At the back of the property, a contemporary kitchen and dining area spans the full width of the home. With French doors opening onto the turfed rear garden and patio, it's the ideal spot for entertaining or enjoying a bit of sunshine.