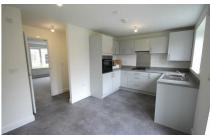

At the back of the property, a contemporary kitchen and dining area spans the full width of the home. With French doors opening onto the turfed rear garden and patio, it's the ideal spot for entertaining or enjoying a bit of sunshine.