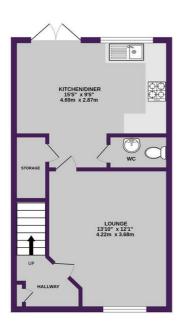

Images and floorplan are demonstrative of this property type. The images and floorplan are therefore not plot or site specific and spec may vary slightly. Properties are let unfurnished

GROUND FLOOR 411 sq.ft. (38.2 sq.m.) approx. 1ST FLOOR 411 sq.ft. (38.2 sq.m.) approx.

Whist every attempt has been made to ensure the accuracy of the floorpian contained here, measurement of acces, windows, norms and any other items are approximate and no responsibility is taken for any error omission or instructioners. In the statement, This plant is for illustrative purposes only and should be used as such by any prospective purchaser. The services, systems and appliances shown have not been tested and no guarante as to their operations of the procession of the statement.