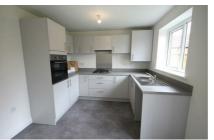

At the back of the property, a contemporary kitchen and dining area spans the full width of the home. With French doors opening onto the turfed rear garden and patio, it's the ideal spot for entertaining or enjoying a bit of sunshine.