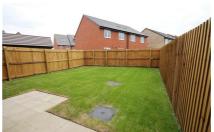

At the back of the property, a contemporary kitchen and dining area spans the full width of the home. With French doors opening onto the turfed rear garden and patio, it's the ideal spot for entertaining or enjoying a bit of sunshine.