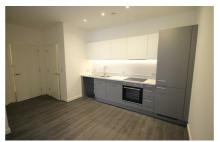

The apartment features a an open plan reception room with fitted kitchen supplying a slimline dishwasher, fridge/freezer, oven and hob. With two double bedrooms, there is ample room for comfortable living, and the thoughtfully designed bathroom ensures both functionality and style.