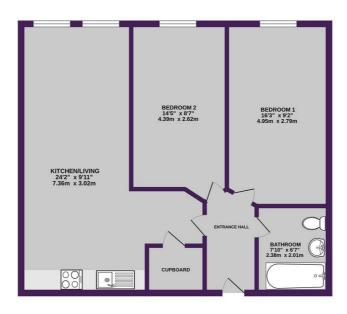

Available Now. 12 month tenancy. Deposit £1150. Council Tax TBC.

GROUND FLOOR 666 sq.ft. (61.9 sq.m.) approx.

Whilst every attempt has been made to ensure the accuracy of the floorpian contained liner, measurements of doors, windows, moons and any other items are appearantee and on responsibility in staken for any ensure, comission or re-statement. This plan is it is illustrate purposes only and should be used as such by any prospective purchaser. The environment adaptions of should have been lessed and no guarantee and a specific purchaser. The environment of the properties and applicances should have been lessed and no guarantee and the properties of t