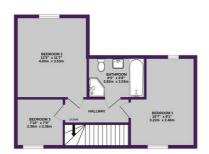

The property features three well-proportioned bedrooms, providing ample space for families or those seeking a home office. Each room is designed to offer comfort and privacy, making it a perfect retreat after a long day. Additionally, the modern bathroom ensures convenience for all residents, with stylish fittings, fixtures and heated floor that enhance the overall appeal of the home.

This delightful home on Olympic Street is a must-see, don't miss the chance to make this your home.

1ST FLOOR 494 sq.ft. (45.9 sq.m.) approx.

TOTAL FLOOR AREA: 971 sq.ft. (90.2 sq.m.) approx.
Whilst every attempt has been made to ensure the accuracy of the floorage contained here, measurements of doors, windows, croons and say of their hors are approximate and no responsibility to taken for any enter, orisission or mo-statement. The plan to five floorage purposes only and should be used as such by any supposed purposes. The benevior, systems and applications shown here not been evided and no guasarement.