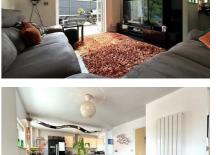

Upon entering, you are greeted by a large open plan layout with kitchen, dining and living space, ideal for both relaxation and entertaining guests. This versatile space can be tailored to suit your lifestyle, whether you envision a cosy family lounge or a stylish dining area. There is also a WC for added convenience. The natural light that floods through the windows creates a warm and inviting atmosphere throughout the home.

The property features three well-proportioned bedrooms, providing ample space for families or those seeking a home office. Each room is designed to offer comfort and privacy, making it a perfect retreat after a long day. Additionally, the modern bathroom ensures convenience for all residents, with stylish fittings, fixtures and heated floor that enhance the overall appeal of the home.