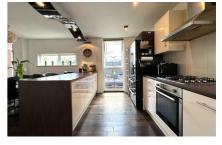

Upon entering, you are greeted by a large open plan layout with kitchen, dining and living space, ideal for both relaxation and entertaining guests. This versatile space can be tailored to suit your lifestyle, whether you envision a cosy family lounge or a stylish dining area. There is also a WC for added convenience. The natural light that floods through the windows creates a warm and inviting atmosphere throughout the home.