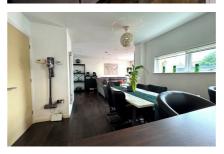

Upon entering, you are greeted by a large open plan layout with kitchen, dining and living space, ideal for both relaxation and entertaining guests. This versatile space can be tailored to suit your lifestyle, whether you envision a cosy family lounge or a stylish dining area. There is also a WC for added convenience. The natural light that floods through the windows creates a warm and inviting atmosphere throughout the home.