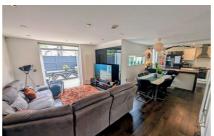

Upon entering, you are greeted by a large open plan layout with kitchen, dining and living space, ideal for both relaxation and entertaining guests. This versatile space can be tailored to suit your lifestyle, whether you envision a cosy family lounge or a stylish dining area. There is also a WC for added convenience. The natural light that floods through the windows creates a warm and inviting atmosphere throughout the home.