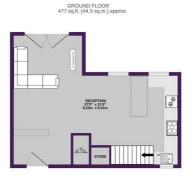

This delightful home on Olympic Street is a must-see, don't miss the chance to make this your home.

1ST FLOOR 494 sq.ft. (45.9 sq.m.) approx.

TOTAL FLOOR AREA: 971 sq.ft. (90.2 sq.m.) approx.
Whilst every attempt has been made to ensure the accuracy of the floorage contained here, measurements of doors, windows, croons and say of their hors are approximate and no responsibility to taken for any enter, orisission or mo-statement. The plan to five floorage purposes only and should be used as such by any supposed purposes. The benevior, systems and applications shown here not been evided and no guasarement.