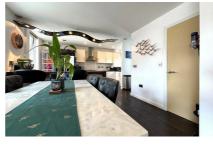

Upon entering, you are greeted by a large open plan layout with kitchen, dining and living space, ideal for both relaxation and entertaining guests. This versatile space can be tailored to suit your lifestyle, whether you envision a cosy family lounge or a stylish dining area. There is also a WC for added convenience. The natural light that floods through the windows creates a warm and inviting atmosphere throughout the home.