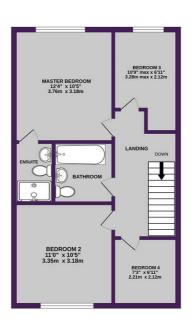

GROUND FLOOR 521 sq.ft. (48.4 sq.m.) approx

Vihits every attempt has been made to ensure the coursor of the floorpian contained here, measurement of above, vindows, rooms and any other items are approximate and no responsibility is taken for any error, omission on mis-statement. This plan is for illustrative propose only and should be used as such by any prospective purchaser. The services, systems and appliances shown have not been tested and no guarante as to their operations.