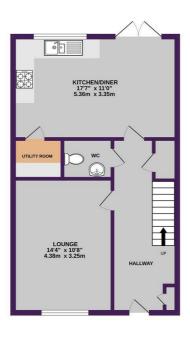

GROUND FLOOR 521 sq.ft. (48.4 sq.m.) approx

Vihits every attempt has been made to ensure the coursor of the floorpian contained here, measurement of above, vindows, rooms and any other items are approximate and no responsibility is taken for any error, omission on mis-statement. This plan is for illustrative propose only and should be used as such by any prospective purchaser. The services, systems and appliances shown have not been tested and no guarante as to their operations.