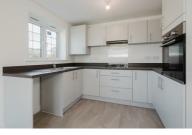

Step into a spacious central hallway, where the staircase leads directly ahead and a handy downstairs WC sits just off the hall. To the right, you'll find a bright and airy living room with French doors opening out onto the rear garden. On the left, a stylish kitchen and dining area offers the ideal setting for everyday meals or weekend get-togethers.