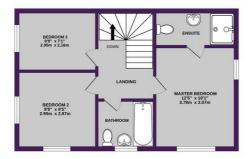

Upstairs, a generously sized landing leads to a sleek family bathroom with modern white sanitaryware and chrome fittings. The main bedroom features its own en-suite for that added touch of comfort and privacy. There's also a second double bedroom and a third, versatile single room, ideal as a nursery, study, or dressing room, that completes the floor.

GROUND FLOOR 446 sq.ft. (41.4 sq.m.) approx

1ST FLOOR 446 sq.ft. (41.4 sq.m.) approx