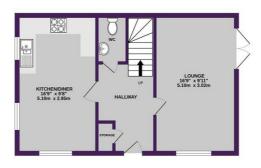

GROUND FLOOR 446 sq.ft. (41.4 sq.m.) approx

1ST FLOOR 446 sq.ft. (41.4 sq.m.) approx