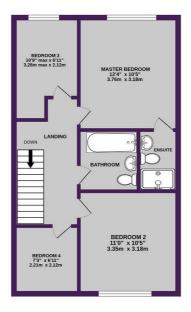

## 32 Anderton Drive St Helen's WA9 3QG

- Detached House Separate
  - detached garage
- Driveway Parking Four bedrooms
- Large rear garden Utility Room
- Brand New Home! Available now!
- Two bathrooms

- Downstairs WC

## £1,550 PCM

Detached house, with detached garage and driveway parking! The Lydford is the perfect 4-bedroom family home thanks to its thoughtful design & spacious layout!

Step inside to a bright, welcoming hallway, complete with an under-stairs cupboard to keep coats & shoes neatly tucked away. The heart of the home is the open-plan kitchen & dining area, ideal for family teatime or having friends over. With French doors leading to the garden, it's also perfect for summer BBQs or letting in some fresh air on a sunny day. Plus, a downstairs WC and separate utility room just add to the home's convenience.

The separate living room offers a cosy retreat and a great place for family movie nights or unwinding with a good book. Upstairs, four well-sized bedrooms provide flexible living spaces, with the main bedroom featuring its own en-suite for that extra sprinkle of comfort. There's also a separate family-sized bathroom with a bath & overhead shower.

GROUND FLOOR 521 sq.ft. (48.4 sq.m.) approx. 1ST FLOOR 521 sq.ft. (48.4 sq.m.) approx

These particulars, whilst believed to be accurate are set out as a general outline only for guidance and do not constitute any part of an offer or contract. Intending purchasers should not rely on them as statements of representation of fact, but must satisfy themselves by inspection or otherwise as to their accuracy. No person in this firms employment has the authority to make or give any representation or warrantly in respect of the property