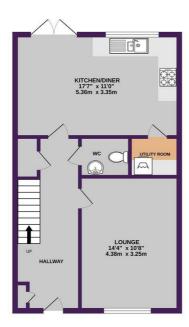

GROUND FLOOR 521 sq.ft. (48.4 sq.m.) approx. 1ST FLOOR 521 sq.ft. (48.4 sq.m.) approx

These particulars, whilst believed to be accurate are set out as a general outline only for guidance and do not constitute any part of an offer or contract. Intending purchasers should not rely on them as statements of representation of fact, but must satisfy themselves by inspection or otherwise as to their accuracy. No person in this firms employment has the authority to make or give any representation or warrantly in respect of the property