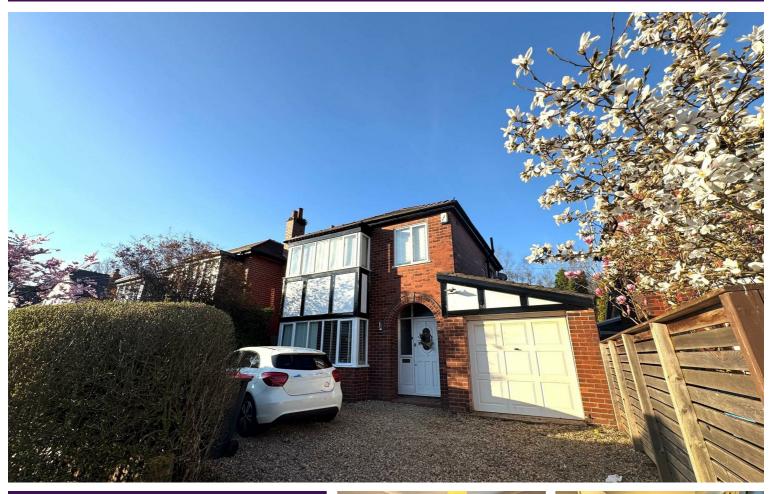

## 51 Lumber Lane Manchester M28 2GJ

- Detached House
- 2 reception rooms
- Garage
- Close by to Roe
  Green
- No onward chain

## • 3 bedrooms

- Enclosed rear garden
- Driveway for 2/3 cars
- Great access to the A580 and motorway network

Offers Over £450,000 This 3-bedroom detached house on Lumber Lane is the ultimate family home. With parking for 3 cars, 2 on the drive and 1 in the garage, its light, spacious interior and private back garden, you won't be looking to move anywhere else in a rush!