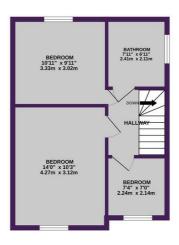

Heading up stairs, the master and second bedroom are both spacious with ample light, offering the perfect environment to create your own personal oasis away from the mayhem and madness of day to day life. The third bedroom is a good size, perfect for a child or even as a home office. Each of the bedrooms, living areas and stairs are beautifully carpeted while the kitchen and hallway are laid with a light, wood effect floor which makes the space look even brighter. The family bathroom is a well-sized 3-piece suite with a tiled floor.

With no onward chain slowing you down, the house is ready to move into and start making your home, so contact our team and book your viewing!

1ST FLOOR 415 sq.ft. (38.5 sq.m.) approx

51 LUMBER LANE TOTAL FLOOR AREA: 885 sqf1 (c22 sq. m), approx. Water very almost has been made to since an excavar of the torpate consume free, resourcements, encode on the statement. The plan to for Abarbane purposes any and should be used as such any approximate the statement of the statement of the statement of the statement is at the dependency of encoders, and encoders.