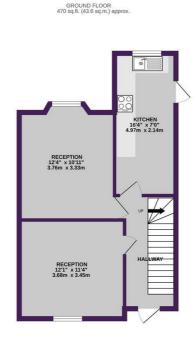

Downstairs comprises of a living room, separate dining room and kitchen. Both reception rooms are spacious with large windows making them the perfect areas to sit back and relax or host a good old get-together. The kitchen also benefits from large windows on both walls and a door to the back garden. With a clean, contemporary design, there is plenty of cupboard space and you'll also benefit from an integrated oven, hob and extractor fan.

With no onward chain slowing you down, the house is ready to move into and start making your home, so contact our team and book your viewing!

1ST FLOOR 415 sq.ft. (38.5 sq.m.) approx

51 LUMBER LANE TOTAL FLOOR AREA: 885 sqf1 (c22 sq. m), approx. Water very almost has been made to since an excavar of the torpate consume free, resourcements, encode on the statement. The plan to for Abarbane purposes any and should be used as such any approximate the statement of the statement of the statement of the statement is at the dependency of encoders, and encoders.