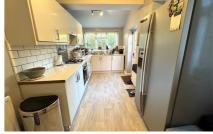

Downstairs comprises of a living room, separate dining room and kitchen. Both reception rooms are spacious with large windows making them the perfect areas to sit back and relax or host a good old get-together. The kitchen also benefits from large windows on both walls and a door to the back garden. With a clean, contemporary design, there is plenty of cupboard space and you'll also benefit from an integrated oven, hob and extractor fan.