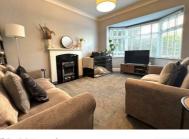

Downstairs comprises of a living room, separate dining room and kitchen. Both reception rooms are spacious with large windows making them the perfect areas to sit back and relax or host a good old get-together. The kitchen also benefits from large windows on both walls and a door to the back garden. With a clean, contemporary design, there is plenty of cupboard space and you'll also benefit from an integrated oven, hob and extractor fan.