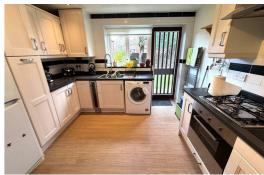

Well-appointed, this lovely home has flexible accommodation that comprises of a central hallway, two double bedrooms, a four piece bathroom suite including separate bath and shower, WC and hand basin, a good-size lounge and separate with the separate with the separate with the second bedroom could be used as a separate drining room or second lounge.