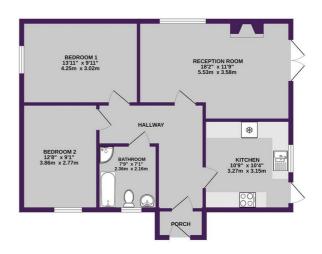

Well-appointed, this lovely home has flexible accommodation that comprises of a central hallway, two double bedrooms, a four piece bathroom suite including separate bath and shower, WC and hand basin, a good-size lounge and separate with the separate with the separate with the second bedroom could be used as a separate drining room or second lounge.

For more information or to book in a viewing, please do not he sitate to contact our Monton office.

TOTAL FLOOR AREA: 736 sq.ft. (68.4 sq.m.) approx.

White every attempt has been made to ensure the accuracy of the footplan consume here, measurement of doors, windows, noors and any other terms are approximate and no inspropriatility is taken for any ensur, onesson or aris-statement. This plan is for illustrative juryoses only and should be used as southly any prospection purchase. The services, systems and applicance shown have not been seried and no guarantee.