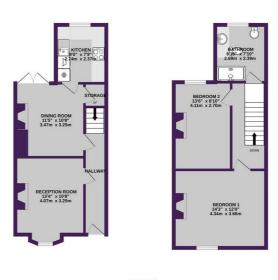

TOTAL FLOOR AREA? ANd seg 11, 710 sq m.) approx.
While every alreage has been each by execute the accuracy of the Sovijate continued here, researched doors, residence, conson and any other than a registrations and responsibly in the late in large of doors, sendous, conson and any other than a registrations and responsible principal into the large or proteins are not researched. The principal into the large of the sendous and t