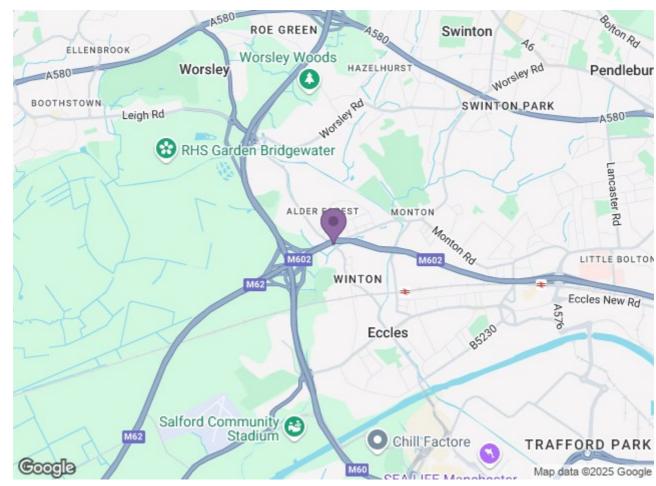

Located in a great spot, this characteristic home is a short drive to the motorway network and within easy reach of MediaCityUK, Manchester City Centre and Intu Trafford Centre for all your amenities. Patricroft train station is less than a 10 minute walk for those requiring public transport to get into Manchester City Centre and Manchester Airport. You're also close by to both Worsley Village and Monton High Street which both have a full range of bars, shops and restaurants for you to work your way through! Or for those essential shopping items, Lidl is right on the doorstep! For those who enjoy the outdoors, The Bridgewater Canal and Worsley loopline are within walking distance creating a lovely backdrop for those weekend strolls.