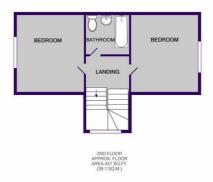

Available 5th November 2024. 12 month tenancy. Deposit £2650. Council Tax Band E.

TOTAL APPROX. FLOOR AREA 1578 SQ.FT. (146.6 SQ.M.)
Whilst every attempt has been made to ensure the accuracy of the Stor plan contained here, measurement
of doors, windows, froots and any offer them are approximate and for elegionability to site to fir any entire.
prospective purchaser. The services, systems and appliances shown have not been tested and no pursante
as to their operability of efficiency can be given.