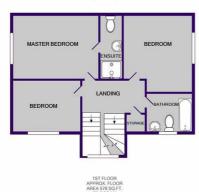

Available 5th November 2024. 12 month tenancy. Deposit £2650. Council Tax Band E.

TOTAL APPROX. FLOOR AREA 1578 SQ.FT. (146.6 SQ.M.)
Whilst every attempt has been made to ensure the accuracy of the Stor plan contained here, measurement
of doors, windows, froots and any offer them are approximate and for elegionability to site to fir any entire.
prospective purchaser. The services, systems and appliances shown have not been tested and no pursante
as to their operability of efficiency can be given.