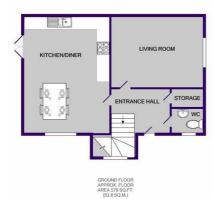

Available 5th November 2024. 12 month tenancy. Deposit £2650. Council Tax Band E.

TOTAL APPROX. FLOOR AREA 1578 SQ.FT. (146.6 SQ.M.)
Whilst every attempt has been made to ensure the accuracy of the Stor plan contained here, measurement
of doors, windows, froots and any offer them are approximate and for elegionability to site to fir any entire.
prospective purchaser. The services, systems and appliances shown have not been tested and no pursante
as to their operability of efficiency can be given.