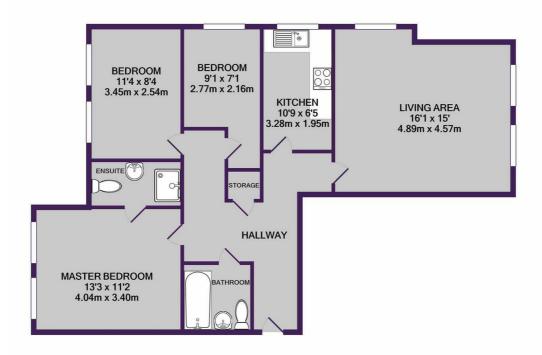

The accommodation comprises: entrance hall with storage cupboard, two double bedrooms, one of which features an ensuite shower room, and a third single bedroom. There is a great size living area with dual aspect windows allowing for plenty of natural light to flood the space and a separate kitchen. The main family bathroom is also just off the hallway and comprises bath with shower over, wash basin and WC.

## TOTAL APPROX. FLOOR AREA 842 SQ.FT. (78.2 SQ.M.)

Whilst every attempt has been made to ensure the accuracy of the floor plan contained here, measurements of doors, windows, rooms and any other items are approximate and no responsibility is taken for any error, omission, or mis-statement. This plan is for illustrative purposes only and should be used as such by any prospective purchaser. The services, systems and appliances shown have not been tested and no guarante as to their operability or efficiency can be given Made with Metropix ©2022