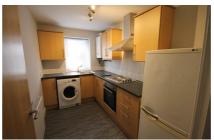

The accommodation comprises: entrance hall with storage cupboard, two double bedrooms, one of which features an ensuite shower room, and a third single bedroom. There is a great size living area with dual aspect windows allowing for plenty of natural light to flood the space and a separate kitchen. The main family bathroom is also just off the hallway and comprises bath with shower over, wash basin and WC.