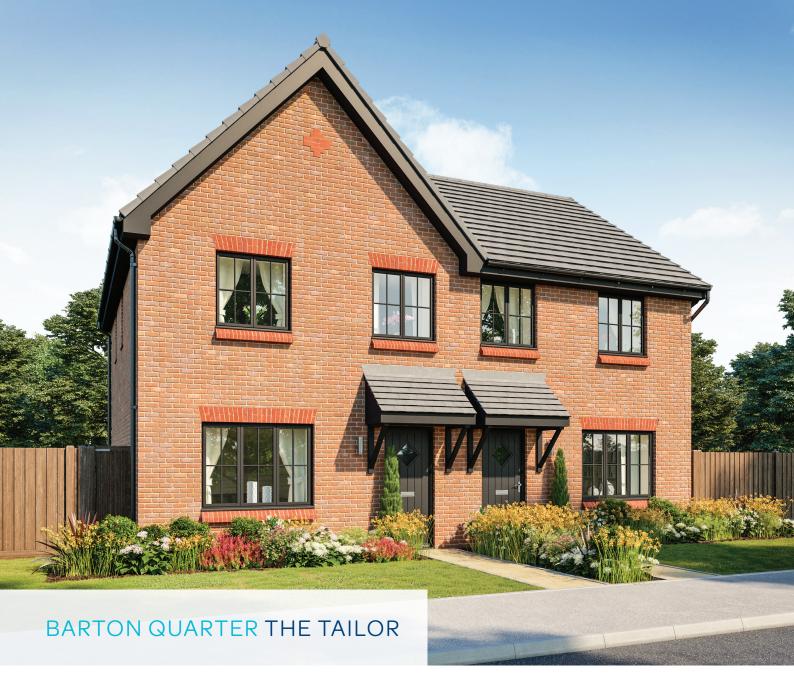

## **THE TAILOR**

Living 3.72x4.15m (12' 2"x13' 7")\*

Kitchen/Dining 4.83x3.49m (15'10"x11'5")<sup>†</sup>

Bedroom 1 3.33x2.47m (10'11"x8'1")

En-suite 1.44x2.47m (4'9"x8'1") Bedroom 2 2.56x3.12m (8' 5"x10' 3")