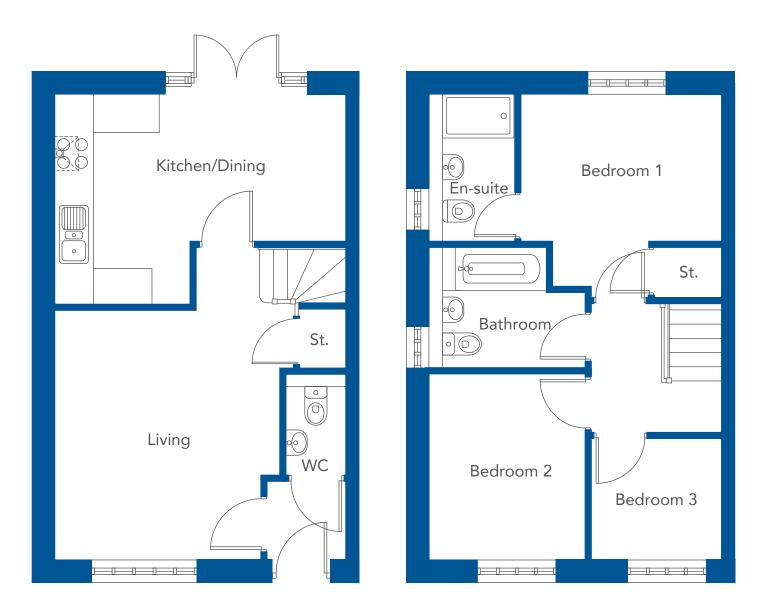

## **THE TAILOR**

Living 3.72x4.15m (12' 2"x13' 7")\*

Kitchen/Dining 4.83x3.49m (15'10"x11'5")<sup>†</sup>

Bedroom 1 3.33x2.47m (10'11"x8'1")

En-suite 1.44x2.47m (4'9"x8'1") Bedroom 2 2.56x3.12m (8' 5"x10' 3")

Bedroom 3 2.20x2.07m (7' 3"x6' 10")

Bathroom 2.56x1.99m (8' 5"x6' 6")<sup>†</sup>

These measurements may vary slightly by plot. The external elevations, architectural detailing and floor plans of individual house types may vary from those illustrated. All room sizes are approximate with maximum dimensions. While every effort has been made to ensure that the information contained in this leaflet is correct, it is designed specifically as a guide and we reserve the right to amend the specifications as necessary and without notice. These particulars do not wholly or in part constitute a contract or agreement and are for general guidance only. Images are indicative only. <sup>+</sup> Denotes longest measurement taken. <sup>-</sup> Denotes some shortest measurements taken. <sup>-</sup> Denotes general measurements taken.