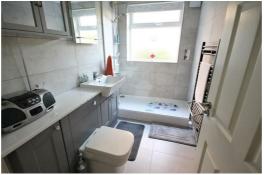

The accommodation itself comprises: Two double bedrooms, one with fitted wardrobes, a shower room with walk-in shower and fitted units for storage, a second WC which also doubles up as a utility room with space and plumbing for a washing machine and dryer as well as handy coat and shoe storage and a large L-shaped lounge/dining room with feature fireplace and double doors out onto the communal gardens. The kitchen is fully fitted with integrated appliances such as full size fridge/freezer, oven and induction hob with overhead extractor fan, slimline dishwasher and 1 and a half bowl sink.