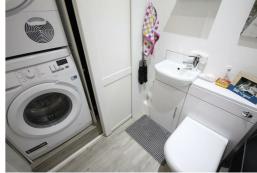

The accommodation itself comprises: Two double bedrooms, one with fitted wardrobes, a shower room with walk-in shower and fitted units for storage, a second WC which also doubles up as a utility room with space and plumbing for a washing machine and dryer as well as handy coat and shoe storage and a large L-shaped lounge/dining room with feature fireplace and double doors out onto the communal gardens. The kitchen is fully fitted with integrated appliances such as full size fridge/freezer, oven and induction hob with overhead extractor fan, slimline dishwasher and 1 and a half bowl sink.