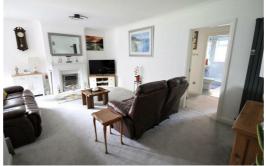

The accommodation itself comprises: Two double bedrooms, one with fitted wardrobes, a shower room with walk-in shower and fitted units for storage, a second WC which also doubles up as a utility room with space and plumbing for a washing machine and dryer as well as handy coat and shoe storage and a large L-shaped lounge/dining room with feature fireplace and double doors out onto the communal gardens. The kitchen is fully fitted with integrated appliances such as full size fridge/freezer, oven and induction hob with overhead extractor fan, slimline dishwasher and 1 and a half bowl sink.