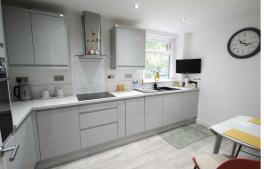

The accommodation itself comprises: Two double bedrooms, one with fitted wardrobes, a shower room with walk-in shower and fitted units for storage, a second WC which also doubles up as a utility room with space and plumbing for a washing machine and dryer as well as handy coat and shoe storage and a large L-shaped lounge/dining room with feature fireplace and double doors out onto the communal gardens. The kitchen is fully fitted with integrated appliances such as full size fridge/freezer, oven and induction hob with overhead extractor fan, slimline dishwasher and 1 and a half bowl sink.