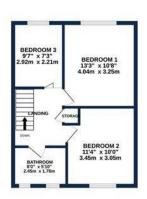

CONSERVATORY

LANDING

BEDROOM

GARDEN

BEDROOM

BEDROOM

BATHROOM

CONVERTED GARAGE

## **COEDEN DAL**

PENTWYN, CF23 7DJ - £240,000

We are pleased to offer for sale this good sized three bedroom family home, situated in the popular area of Pentwyn. The property benefits from a partly converted garage into an office/reception which is currently being used as a music room. The accommodation comprises: entrance hall, living room, kitchen/dining room, wc and a conservatory on the ground floor and there are three bedrooms and a family bathroom on the first floor. To the outside there is a low maintenance garden to rear and a private gated front garden. It is essential to view this property to fully appreciate the potential and space of this excellent family home.