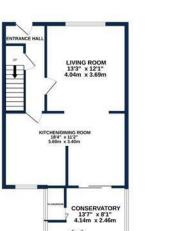

CARDIFF'S HOME FOR

STYLISH SALES

& LETTINGS

COEDEN DAL

JeffreyRoss

**ENTRANCE HALL** 

LIVING DINING

KITCHEN DINER

## **COEDEN DAL**

PENTWYN, CF23 7DJ - £240,000

We are pleased to offer for sale this good sized three bedroom family home, situated in the popular area of Pentwyn. The property benefits from a partly converted garage into an office/reception which is currently being used as a music room. The accommodation comprises: entrance hall, living room, kitchen/dining room, wc and a conservatory on the ground floor and there are three bedrooms and a family bathroom on the first floor. To the outside there is a low maintenance garden to rear and a private gated front garden. It is essential to view this property to fully appreciate the potential and space of this excellent family home.