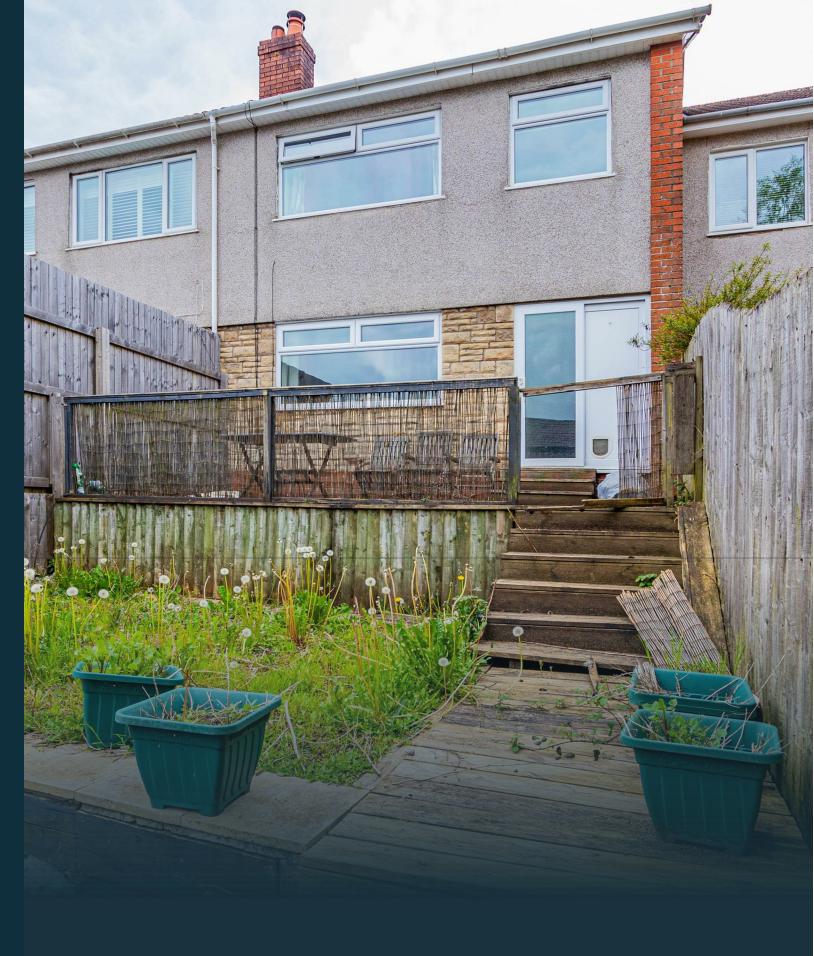

## **COEDEN DAL**

PENTWYN, CF23 7DJ - £240,000

We are pleased to offer for sale this good sized three bedroom family home, situated in the popular area of Pentwyn. The property benefits from a partly converted garage into an office/reception which is currently being used as a music room. The accommodation comprises: entrance hall, living room, kitchen/dining room, wc and a conservatory on the ground floor and there are three bedrooms and a family bathroom on the first floor. To the outside there is a low maintenance garden to rear and a private gated front garden. It is essential to view this property to fully appreciate the potential and space of this excellent family home.

CONSERVATORY

LANDING

BEDROOM

GARDEN

BEDROOM

BEDROOM

BATHROOM

CONVERTED GARAGE