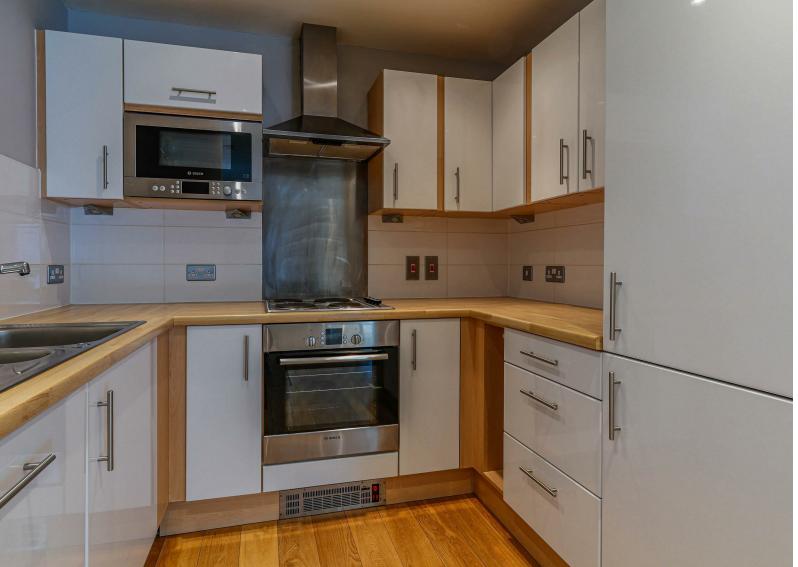

## **BUTE TERRACE** CITY CENTRE, CF10 2FP - £1,500 PCM

A modern one bedroom property that has been recently refurbished to an excellent standard. The property is furnished and is situated in the heart of the City Centre in the ever popular Meridian Plaza development, directly opposite John Lewis, the Hayes and just a 5 minute walk to Cardiff Central Train Station. The apartment briefly comprises of large lounge, modern fully fitted kitchen including a dishwasher, one double bedroom with fitted wardrobes, stylish bathroom with a shower and underfloor heating. The water rates are not included. 24 hour concierge. Parking options available - ask agent.