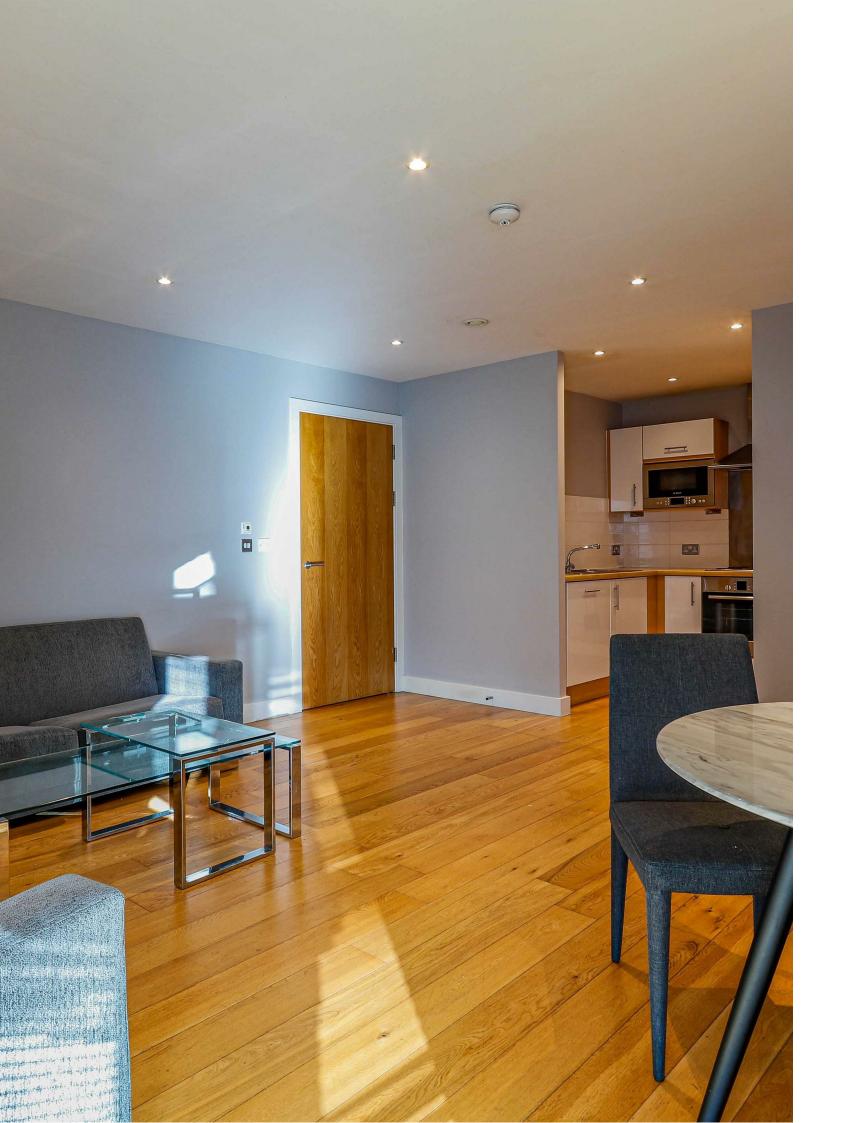

## **BUTE TERRACE** CITY CENTRE, CF10 2FP - £1,500 PCM

A modern one bedroom property that has been recently refurbished to an excellent standard. The property is furnished and is situated in the heart of the City Centre in the ever popular Meridian Plaza development, directly opposite John Lewis, the Hayes and just a 5 minute walk to Cardiff Central Train Station. The apartment briefly comprises of large lounge, modern fully fitted kitchen including a dishwasher, one double bedroom with fitted wardrobes, stylish bathroom with a shower and underfloor heating. The water rates are not included. 24 hour concierge. Parking options available - ask agent.