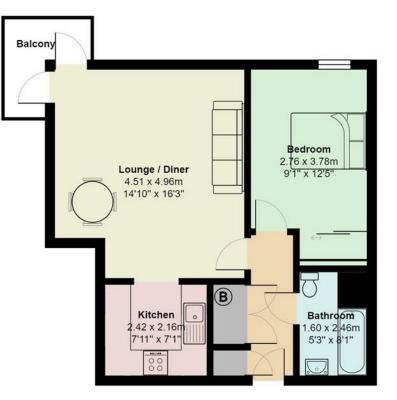

## **BUTE TERRACE** CITY CENTRE, CF10 2FP - £1,500 PCM

A modern one bedroom property that has been recently refurbished to an excellent standard. The property is furnished and is situated in the heart of the City Centre in the ever popular Meridian Plaza development, directly opposite John Lewis, the Hayes and just a 5 minute walk to Cardiff Central Train Station. The apartment briefly comprises of large lounge, modern fully fitted kitchen including a dishwasher, one double bedroom with fitted wardrobes, stylish bathroom with a shower and underfloor heating. The water rates are not included. 24 hour concierge. Parking options available - ask agent.

## Meridian Plaza, City Centre

Total Area: 50.2 m<sup>2</sup> ... 540 ft<sup>2</sup> (excluding balcony) All measurements are approximate and for display purposes only