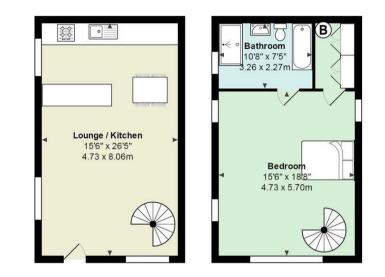

## Tyn Y Coed Place, Roath

Total Area: 819 ft<sup>2</sup> ... 76.1 m<sup>2</sup> All measurements are approximate and for display purposes only