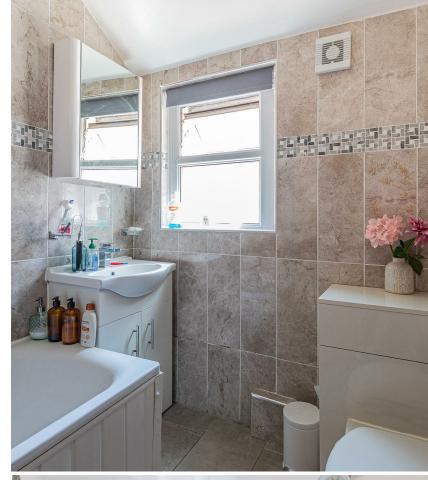

FIRST FLOOR BATHROOM 2.28m x 1.93m (7'5" x 6'3")

FIRST FLOOR SHOWER ROOM 2.29m x 2.65m (7'6" x 8'8")