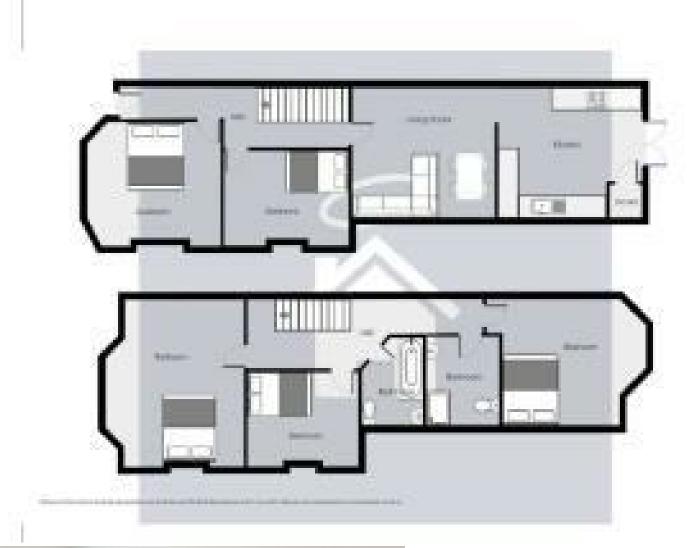

# Floor Plan

#### **ENTRANCE HALL**

BEDROOM ONE GROUND FLOOR FRONT
3.61m x 4.48m into bay (11'10" x 14'8" into bay )

BEDROOM TWO GROUND FLOOR MIDDLE 3.04m x. 3.51m (9'11" x. 11'6" )

COMMUNAL LOUNGE 3.14m x 4.49m (10'3" x 14'8")

#### LANDING

BEDROOM THREE FIRST FLOOR FRONT 4.85m x 4.45m into bay (15'10" x 14'7" into bay )

BEDROOM FOUR FIRST FLOOR MIDDLE 3.01m x 3.55m (9'10" x 11'7")

BEDROOM FIVE FIRST FLOOR REAR 3.21m x 3.60m into bay (10'6" x 11'9" into bay )