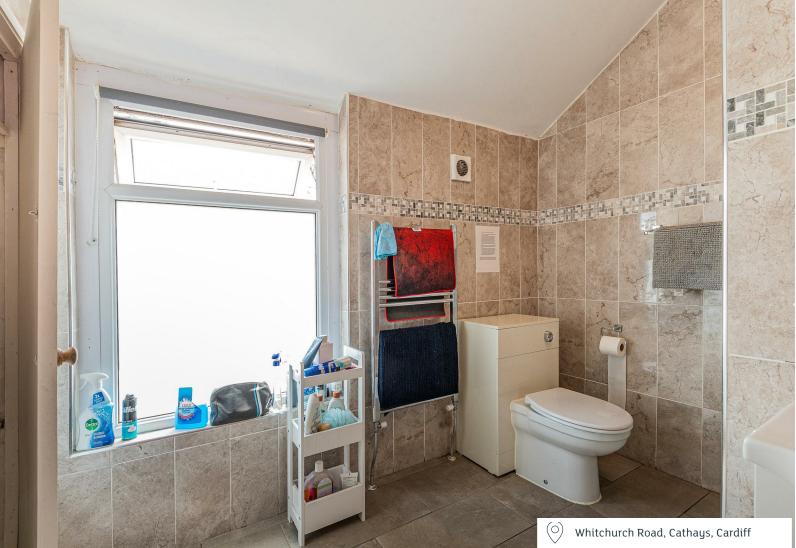

FIRST FLOOR BATHROOM 2.28m x 1.93m (7'5" x 6'3")

FIRST FLOOR SHOWER ROOM 2.29m x 2.65m (7'6" x 8'8")