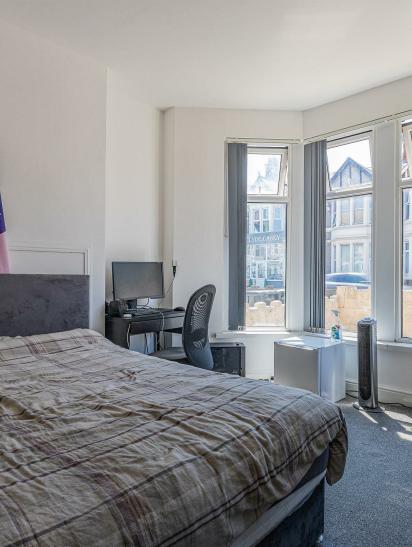

#### **ENTRANCE HALL**

BEDROOM ONE GROUND FLOOR FRONT
3.61m x 4.48m into bay (11'10" x 14'8" into bay )

BEDROOM TWO GROUND FLOOR MIDDLE 3.04m x. 3.51m (9'11" x. 11'6" )

COMMUNAL LOUNGE 3.14m x 4.49m (10'3" x 14'8")

#### LANDING

BEDROOM THREE FIRST FLOOR FRONT 4.85m x 4.45m into bay (15'10" x 14'7" into bay )

BEDROOM FOUR FIRST FLOOR MIDDLE 3.01m x 3.55m (9'10" x 11'7")

BEDROOM FIVE FIRST FLOOR REAR 3.21m x 3.60m into bay (10'6" x 11'9" into bay )