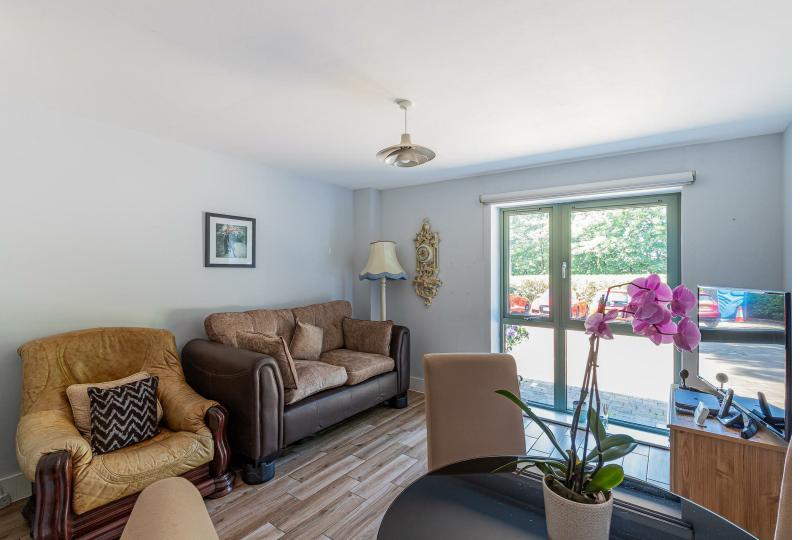

Access is through electric gates, open plan living room and modern fitted kitchen with appliances. Hallway leading to master bedroom with en-suite, second double bedroom, second modern bathroom with shower over the bath. The apartment is fully furnished to a very high standard also benefits from underfloor heating to the living room, kitchen dining area and both bedrooms. 1 Allocated parking space and use of Visitor Bays. DEPOSIT OPTIONS AVAILABLE - ASK AGENT\*