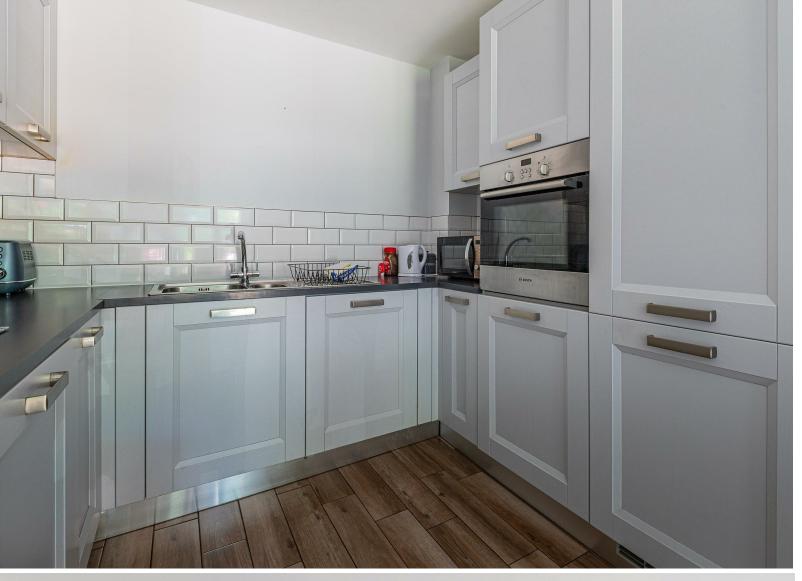

Access is through electric gates, open plan living room and modern fitted kitchen with appliances. Hallway leading to master bedroom with en-suite, second double bedroom, second modern bathroom with shower over the bath. The apartment is fully furnished to a very high standard also benefits from underfloor heating to the living room, kitchen dining area and both bedrooms. 1 Allocated parking space and use of Visitor Bays. DEPOSIT OPTIONS AVAILABLE - ASK AGENT\*