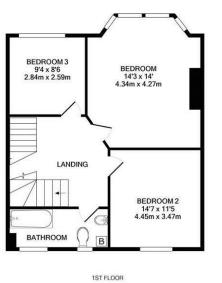

KITCHEN DINER 7.19m x 3.15m (23'7" x 10'4")

UTILITY

DOWNSTAIRS WC

LANDING

BEDROOM ONE 4.34m x 4.27m (14'3" x 14'0")

BEDROOM TWO 4.45m x 3.48m (14'7" x 11'5")

BEDROOM THREE 2.84m x 2.59m (9'4" x 8'6")

STAIRS LEADING TO BEDROOM FOUR 5.54m x 3.71m (18'2" x 12'2")