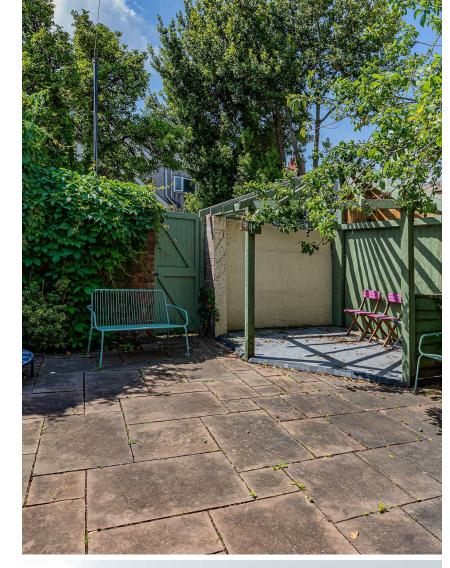

BEDROOM FOUR

**ENSUITE SHOWER ROOM** 

GARDEN

TENURE

Freehold - To be confirmed by your legal advisor

SCHOOL CATCHMENT Marlborough Primary School (year 2024-25) Cardiff High School (year 2024-25)

Ysgol Y Berllan Deg (year 2024-25) Ysgol Gyfun Gymraeg Bro Edern (year 2024-25)

\* Subject To Availability \*

COUNCIL TAX Band F

PENYLAN, CF23 5BZ - £499,950

We are pleased to offer for sale this beautifully presented and spacious period home. This end of terrace has a host of original features such as period floors, doors and fireplaces, mixed with modern touches such as a wood burning stove. Internally offering an impressive entrance hall, front lounge, sitting room, kitchen diner with contemporary kitchen, utility area and toilet all on the ground floor. Upstairs there are three great size bedrooms, bathroom and a further fourth bedroom with ensuite shower room on the top floor. Outside is a south facing garden, with rear lane and side access. ensuite shower room on the top floor. Outside is a south facing garden, with rear lane and side access. Located on Marlborough Road in Penylan, you are a short walk to local high streets Albany rd & Wellfield Rd, as well as a choice of parks such as Waterloo Gardens & Roath Park. The property is within great school catchment, making this a perfect family home.