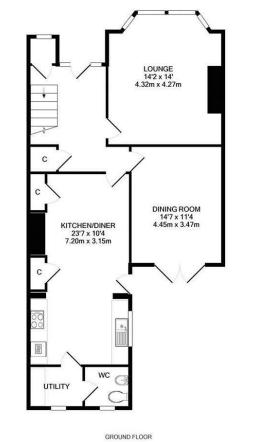

CARDIFF'S HOME FOR

STYLISH SALES

& LETTINGS

MARLBOROUGH ROAD
PENYLAN

JeffreyRoss

**ENTRANCE HALL** 

LOUNGE 4.32m x 4.27m (14'2" x 14'0")

DINING ROOM 4.45m x 3.45m (14'7" x 11'4")

KITCHEN DINER 7.19m x 3.15m (23'7" x 10'4")

UTILITY

DOWNSTAIRS WC

LANDING

BEDROOM ONE 4.34m x 4.27m (14'3" x 14'0")

BEDROOM TWO 4.45m x 3.48m (14'7" x 11'5")

BEDROOM THREE 2.84m x 2.59m (9'4" x 8'6")

STAIRS LEADING TO BEDROOM FOUR 5.54m x 3.71m (18'2" x 12'2")