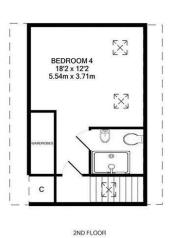

KITCHEN DINER 7.19m x 3.15m (23'7" x 10'4")

UTILITY

DOWNSTAIRS WC

LANDING

BEDROOM ONE 4.34m x 4.27m (14'3" x 14'0")

BEDROOM TWO 4.45m x 3.48m (14'7" x 11'5")

BEDROOM THREE 2.84m x 2.59m (9'4" x 8'6")

STAIRS LEADING TO BEDROOM FOUR 5.54m x 3.71m (18'2" x 12'2")

BEDROOM FOUR

**ENSUITE SHOWER ROOM** 

GARDEN

TENURE

Freehold - To be confirmed by your legal advisor

SCHOOL CATCHMENT Marlborough Primary School (year 2024-25) Cardiff High School (year 2024-25)

Ysgol Y Berllan Deg (year 2024-25) Ysgol Gyfun Gymraeg Bro Edern (year 2024-25)