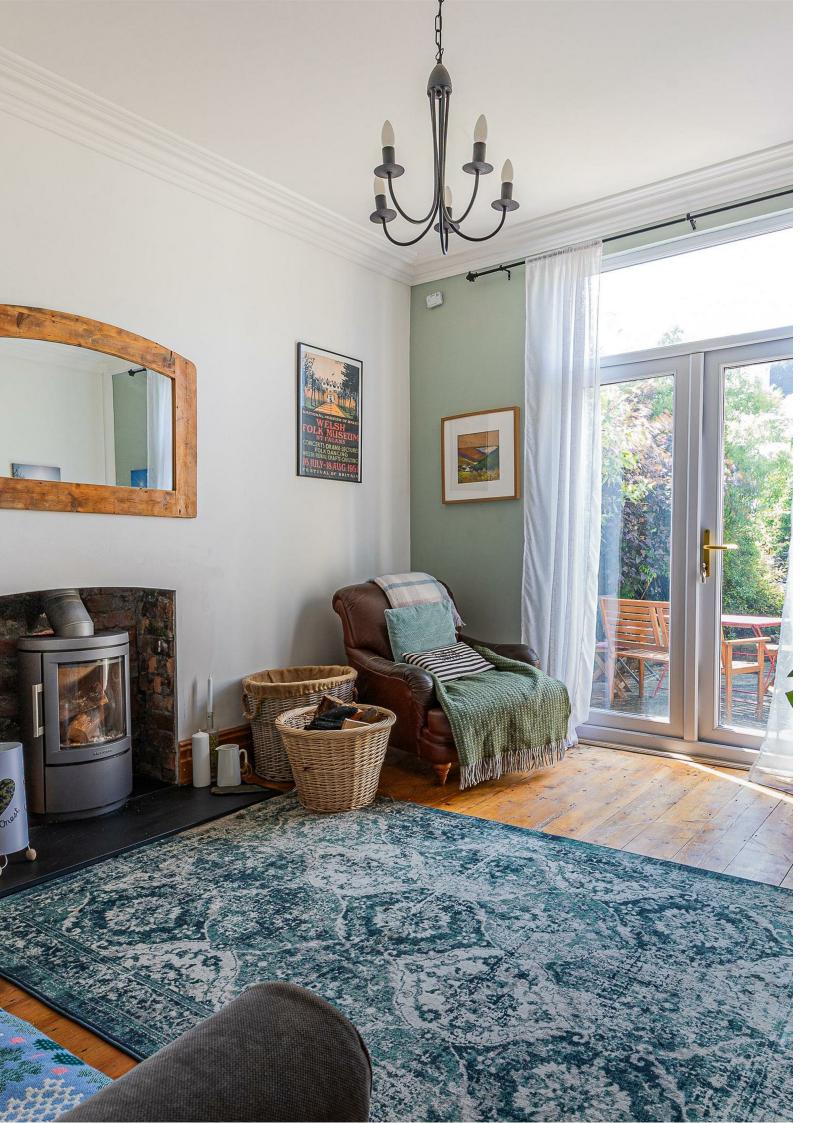

CARDIFF'S HOME FOR

STYLISH SALES

& LETTINGS

MARLBOROUGH ROAD
PENYLAN

JeffreyRoss

**ENTRANCE HALL** 

LOUNGE 4.32m x 4.27m (14'2" x 14'0")

DINING ROOM 4.45m x 3.45m (14'7" x 11'4")

\* Subject To Availability \*

COUNCIL TAX Band F

PENYLAN, CF23 5BZ - £499,950

We are pleased to offer for sale this beautifully presented and spacious period home. This end of terrace has a host of original features such as period floors, doors and fireplaces, mixed with modern touches such as a wood burning stove. Internally offering an impressive entrance hall, front lounge, sitting room, kitchen diner with contemporary kitchen, utility area and toilet all on the ground floor. Upstairs there are three great size bedrooms, bathroom and a further fourth bedroom with ensuite shower room on the top floor. Outside is a south facing garden, with rear lane and side access. ensuite shower room on the top floor. Outside is a south facing garden, with rear lane and side access. Located on Marlborough Road in Penylan, you are a short walk to local high streets Albany rd & Wellfield Rd, as well as a choice of parks such as Waterloo Gardens & Roath Park. The property is within great school catchment, making this a perfect family home.