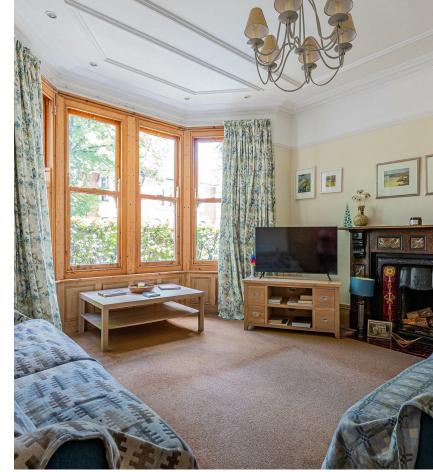

CARDIFF'S HOME FOR

STYLISH SALES

& LETTINGS

MARLBOROUGH ROAD
PENYLAN

JeffreyRoss

**ENTRANCE HALL** 

LOUNGE 4.32m x 4.27m (14'2" x 14'0")

DINING ROOM 4.45m x 3.45m (14'7" x 11'4")