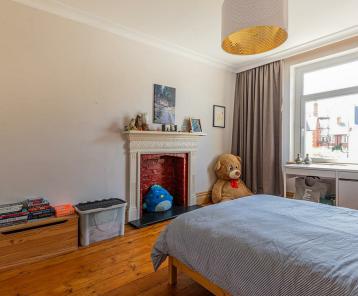

KITCHEN DINER 7.19m x 3.15m (23'7" x 10'4")

UTILITY

DOWNSTAIRS WC

LANDING

BEDROOM ONE 4.34m x 4.27m (14'3" x 14'0")

BEDROOM TWO 4.45m x 3.48m (14'7" x 11'5")

BEDROOM THREE 2.84m x 2.59m (9'4" x 8'6")

STAIRS LEADING TO BEDROOM FOUR 5.54m x 3.71m (18'2" x 12'2")