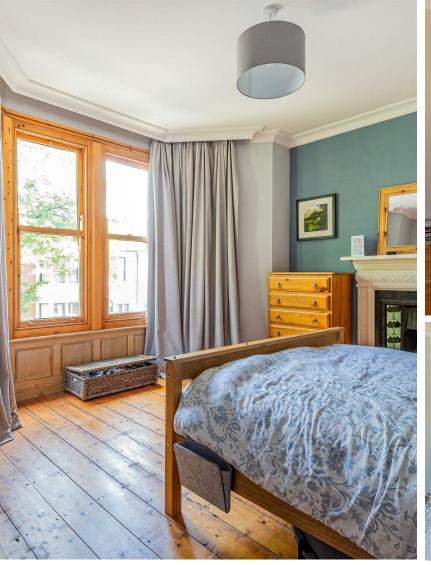

KITCHEN DINER 7.19m x 3.15m (23'7" x 10'4")

UTILITY

DOWNSTAIRS WC

LANDING

BEDROOM ONE 4.34m x 4.27m (14'3" x 14'0")

BEDROOM TWO 4.45m x 3.48m (14'7" x 11'5")

BEDROOM THREE 2.84m x 2.59m (9'4" x 8'6")

STAIRS LEADING TO BEDROOM FOUR 5.54m x 3.71m (18'2" x 12'2")