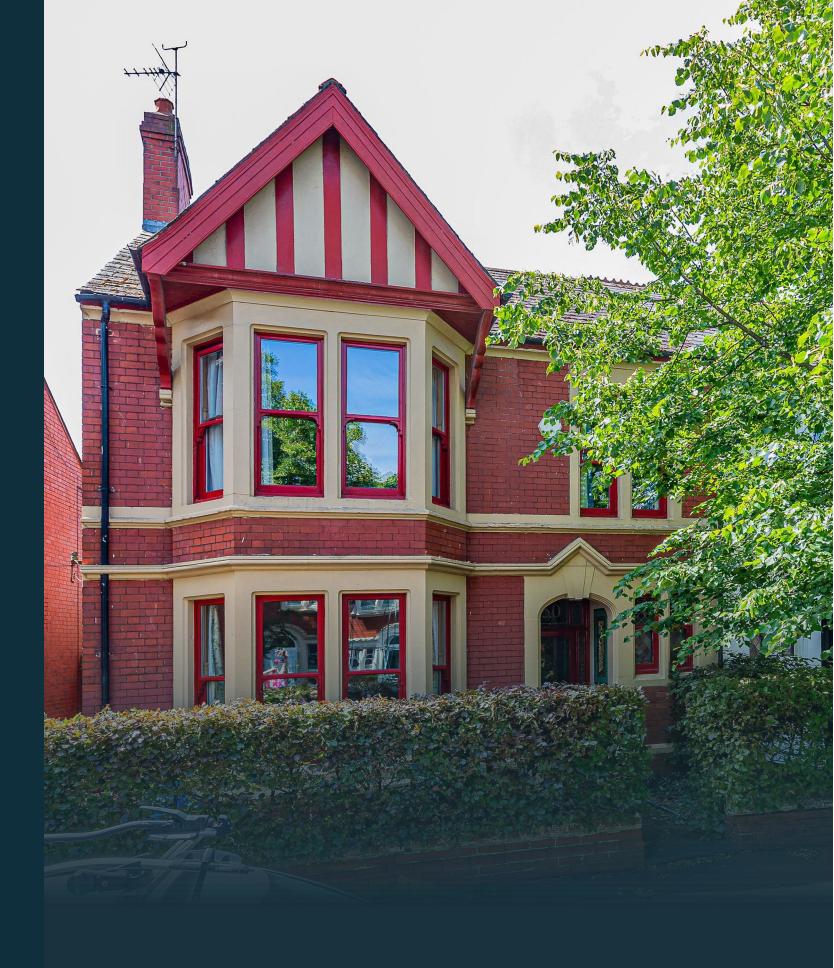

\* Subject To Availability \*

COUNCIL TAX Band F

PENYLAN, CF23 5BZ - £499,950

We are pleased to offer for sale this beautifully presented and spacious period home. This end of terrace has a host of original features such as period floors, doors and fireplaces, mixed with modern touches such as a wood burning stove. Internally offering an impressive entrance hall, front lounge, sitting room, kitchen diner with contemporary kitchen, utility area and toilet all on the ground floor. Upstairs there are three great size bedrooms, bathroom and a further fourth bedroom with ensuite shower room on the top floor. Outside is a south facing garden, with rear lane and side access. ensuite shower room on the top floor. Outside is a south facing garden, with rear lane and side access. Located on Marlborough Road in Penylan, you are a short walk to local high streets Albany rd & Wellfield Rd, as well as a choice of parks such as Waterloo Gardens & Roath Park. The property is within great school catchment, making this a perfect family home.