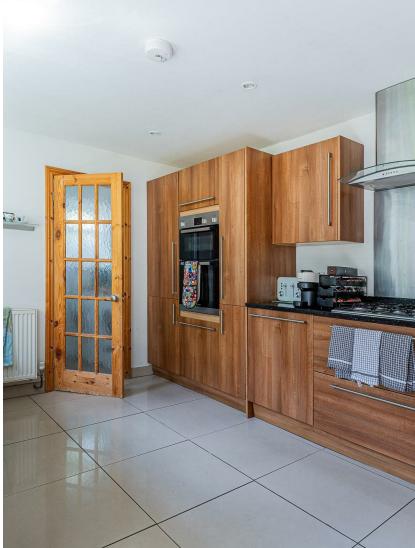

KITCHEN DINER 7.19m x 3.15m (23'7" x 10'4")

UTILITY

DOWNSTAIRS WC

LANDING

BEDROOM ONE 4.34m x 4.27m (14'3" x 14'0")

BEDROOM TWO 4.45m x 3.48m (14'7" x 11'5")

BEDROOM THREE 2.84m x 2.59m (9'4" x 8'6")

STAIRS LEADING TO BEDROOM FOUR 5.54m x 3.71m (18'2" x 12'2")

\* Subject To Availability \*

COUNCIL TAX Band F

PENYLAN, CF23 5BZ - £499,950

We are pleased to offer for sale this beautifully presented and spacious period home. This end of terrace has a host of original features such as period floors, doors and fireplaces, mixed with modern touches such as a wood burning stove. Internally offering an impressive entrance hall, front lounge, sitting room, kitchen diner with contemporary kitchen, utility area and toilet all on the ground floor. Upstairs there are three great size bedrooms, bathroom and a further fourth bedroom with ensuite shower room on the top floor. Outside is a south facing garden, with rear lane and side access. ensuite shower room on the top floor. Outside is a south facing garden, with rear lane and side access. Located on Marlborough Road in Penylan, you are a short walk to local high streets Albany rd & Wellfield Rd, as well as a choice of parks such as Waterloo Gardens & Roath Park. The property is within great school catchment, making this a perfect family home.