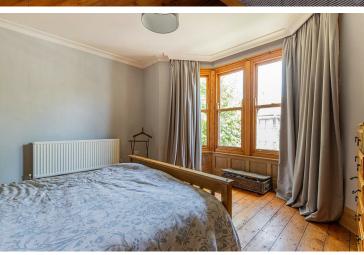

KITCHEN DINER 7.19m x 3.15m (23'7" x 10'4")

UTILITY

DOWNSTAIRS WC

LANDING

BEDROOM ONE 4.34m x 4.27m (14'3" x 14'0")

BEDROOM TWO 4.45m x 3.48m (14'7" x 11'5")

BEDROOM THREE 2.84m x 2.59m (9'4" x 8'6")

STAIRS LEADING TO BEDROOM FOUR 5.54m x 3.71m (18'2" x 12'2")