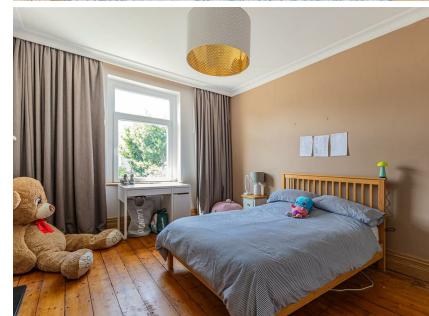

KITCHEN DINER 7.19m x 3.15m (23'7" x 10'4")

UTILITY

DOWNSTAIRS WC

LANDING

BEDROOM ONE 4.34m x 4.27m (14'3" x 14'0")

BEDROOM TWO 4.45m x 3.48m (14'7" x 11'5")

BEDROOM THREE 2.84m x 2.59m (9'4" x 8'6")

STAIRS LEADING TO BEDROOM FOUR 5.54m x 3.71m (18'2" x 12'2")