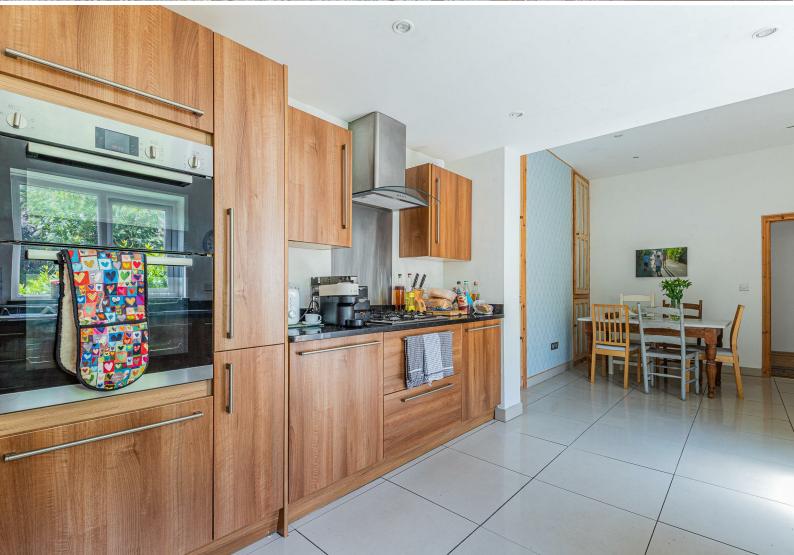

KITCHEN DINER 7.19m x 3.15m (23'7" x 10'4")

UTILITY

DOWNSTAIRS WC

LANDING

BEDROOM ONE 4.34m x 4.27m (14'3" x 14'0")

BEDROOM TWO 4.45m x 3.48m (14'7" x 11'5")

BEDROOM THREE 2.84m x 2.59m (9'4" x 8'6")

STAIRS LEADING TO BEDROOM FOUR 5.54m x 3.71m (18'2" x 12'2")