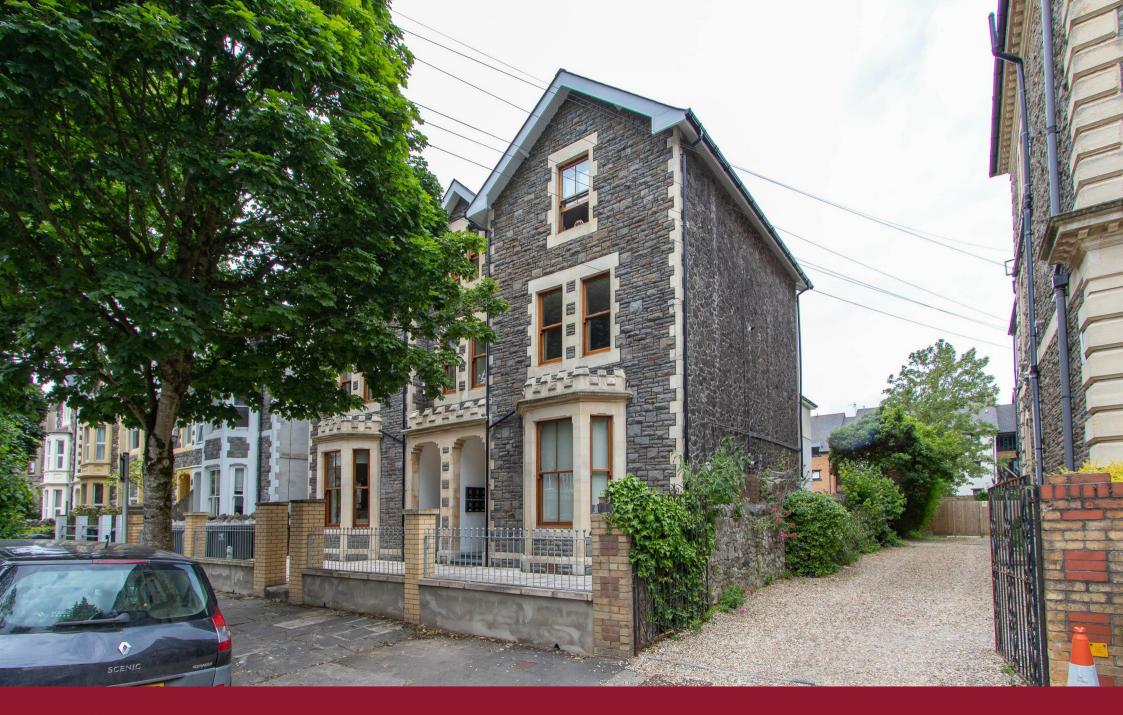

## The Walk, Roath

Total Area: 538 ft<sup>2</sup> ... 50.0 m<sup>2</sup> All measurements are approximate and for display purposes only