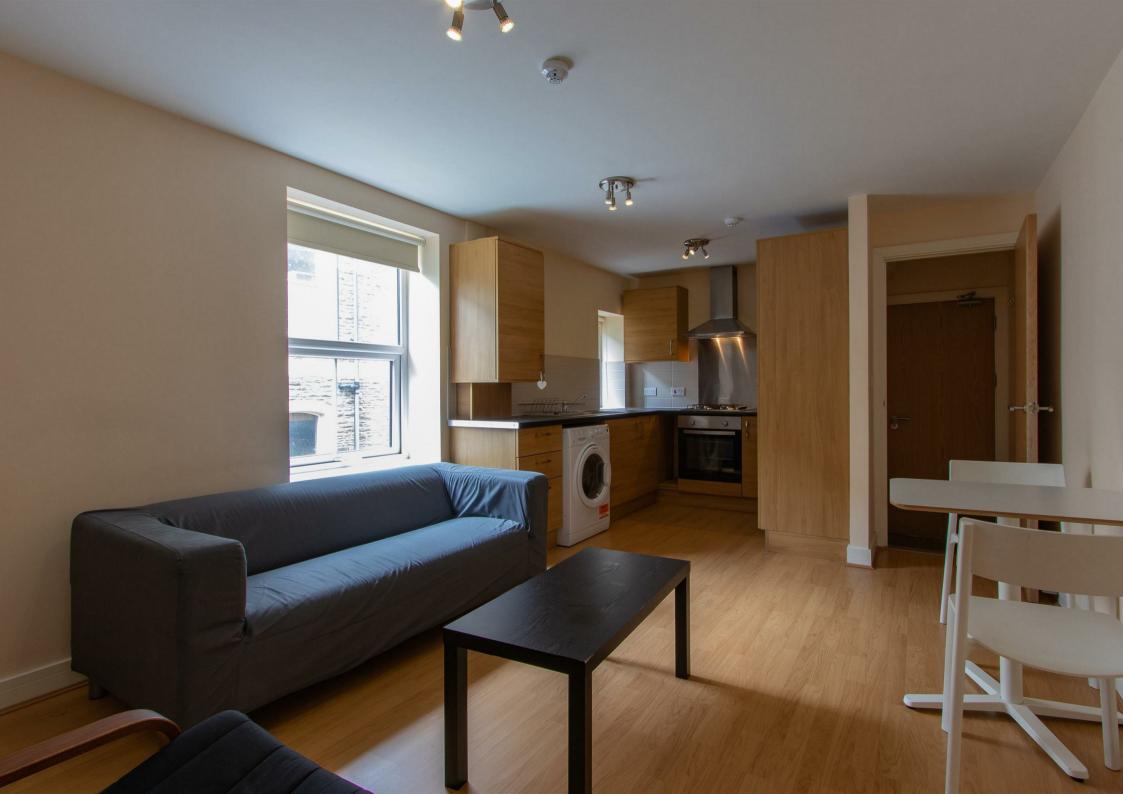

## The Walk, Roath

Total Area: 538 ft<sup>2</sup> ... 50.0 m<sup>2</sup> All measurements are approximate and for display purposes only