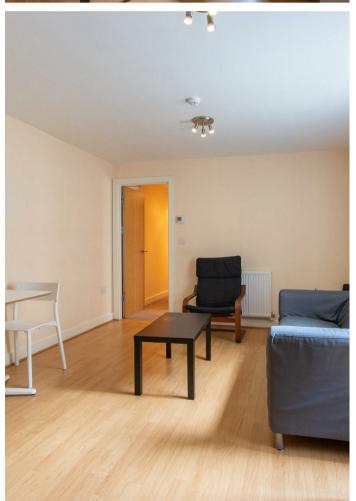

## The Walk, Roath

Total Area: 538 ft<sup>2</sup> ... 50.0 m<sup>2</sup> All measurements are approximate and for display purposes only