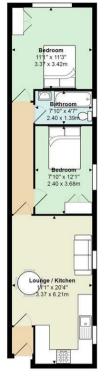

## The Walk, Roath

Total Area: 538 ft<sup>2</sup> ... 50.0 m<sup>2</sup> All measurements are approximate and for display purposes only