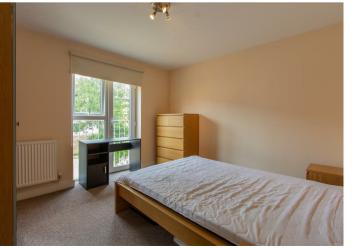

## The Walk, Roath

Total Area: 538 ft<sup>2</sup> ... 50.0 m<sup>2</sup> All measurements are approximate and for display purposes only