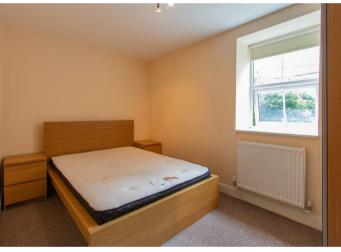

## The Walk, Roath

Total Area: 538 ft<sup>2</sup> ... 50.0 m<sup>2</sup> All measurements are approximate and for display purposes only