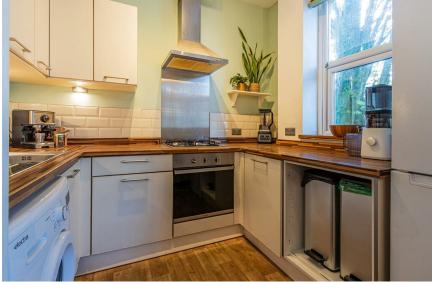

ent location of of Roath, ideal for professionals. Benefiting from an entrance hall, double bay fronted bedroom with walk in wardrobe on the ground floor. Upstairs there is a bright open plan lounge with fitted kitchen, and spacious shower room. This would make a great investment opportunity with a previous rent achieved of £925pm.



#### **ENTRANCE HALL**

DOUBLE BEDROOM

WALK IN WARDROBE

SHOWER ROOM

**STAIRS & LANDING** 

### LOUNGE

#### SERVICE CHARGE

We have been informed the service charge is in the region of £100 per month, which includes the ground rent, but this is to be confirmed by your solcitor

#### **OPEN PLAN KITCHEN**

#### TENURE

Leasehold with a 999 year lease , with a share of the Freehold, but this is to be confirmed by your solicitor

**COUNCIL TAX** 

Band -B













Connaught Rd, Roath, CRF Main Building: Total Interior Area 426.13 sq ft





ind Floor Duple

#### Energy Efficiency Rating