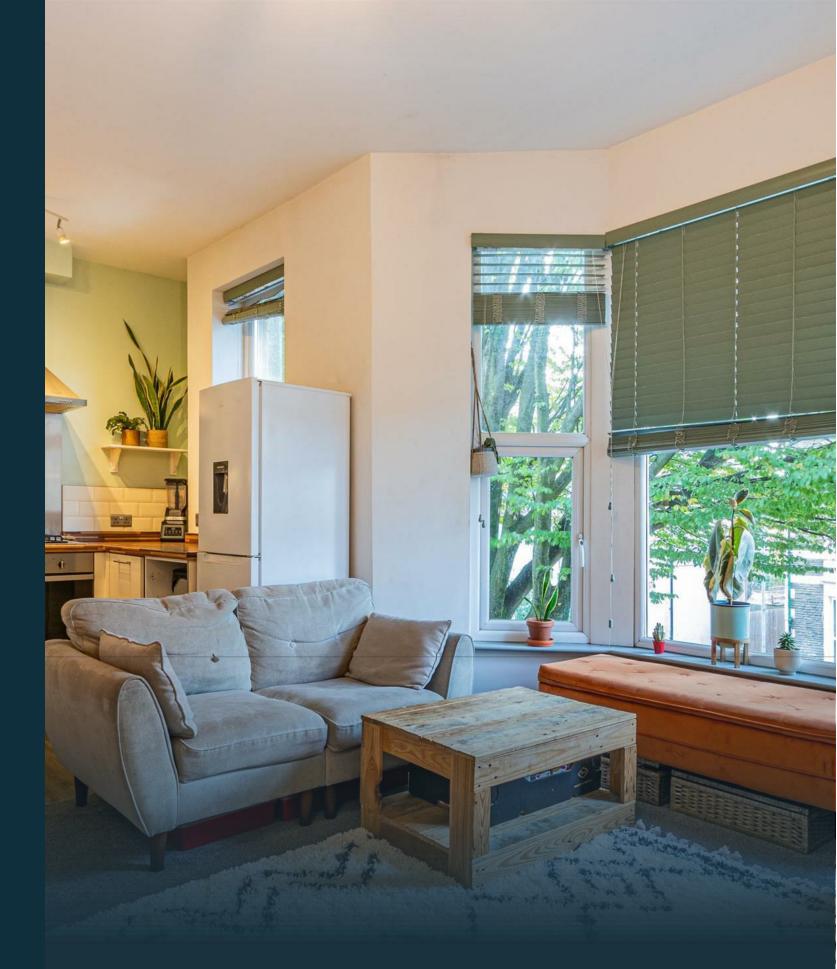

## ROATH, CF24 3PT - £145,000

A very well presented and unusual DUPLEX apartment, for sale, located in the very popular and convenient location of of Roath, ideal for professionals. Benefiting from an entrance hall, double bay fronted bedroom with walk in wardrobe on the ground floor. Upstairs there is a bright open plan lounge with fitted kitchen, and spacious shower room. This would make a great investment opportunity with a previous rent achieved of £925pm.

### LOUNGE

#### **OPEN PLAN KITCHEN**