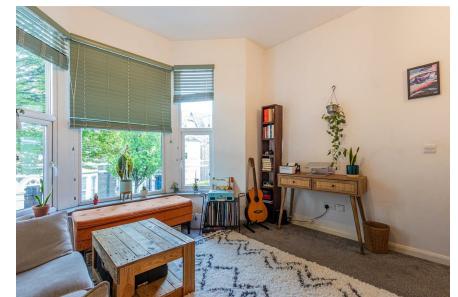

t location of of Roath, ideal for professionals. Benefiting from an entrance hall, double bay fronted bedroom with walk in wardrobe on the ground floor. Upstairs there is a bright open plan lounge with fitted kitchen, and spacious shower room. This would make a great investment opportunity with a previous rent achieved of £925pm.



#### **ENTRANCE HALL**

DOUBLE BEDROOM

WALK IN WARDROBE

SHOWER ROOM

**STAIRS & LANDING** 

### LOUNGE

#### SERVICE CHARGE

We have been informed the service charge is in the region of £100 per month, which includes the ground rent, but this is to be confirmed by your solcitor

#### **OPEN PLAN KITCHEN**

#### TENURE

Leasehold with a 999 year lease , with a share of the Freehold, but this is to be confirmed by your solicitor

**COUNCIL TAX** 

Band -B













Connaught Rd, Roath, CRF Main Building: Total Interior Area 426.13 sq ft





ind Floor Duple

#### Energy Efficiency Rating