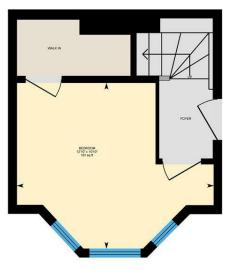

#### **ENTRANCE HALL**

DOUBLE BEDROOM

WALK IN WARDROBE

SHOWER ROOM

**STAIRS & LANDING** 

## ROATH, CF24 3PT - £145,000

A very well presented and unusual DUPLEX apartment, for sale, located in the very popular and convenient location of of Roath, ideal for professionals. Benefiting from an entrance hall, double bay fronted bedroom with walk in wardrobe on the ground floor. Upstairs there is a bright open plan lounge with fitted kitchen, and spacious shower room. This would make a great investment opportunity with a previous rent achieved of £925pm.