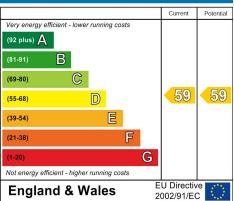

the ground floor. Upstairs there is a bright open plan lounge with fitted kitchen, and spacious shower room. This would make a great investment opportunity with a previous rent achieved of £925pm.



#### **ENTRANCE HALL**

DOUBLE BEDROOM

WALK IN WARDROBE

SHOWER ROOM

**STAIRS & LANDING** 

### LOUNGE

#### SERVICE CHARGE

We have been informed the service charge is in the region of £100 per month, which includes the ground rent, but this is to be confirmed by your solcitor

#### **OPEN PLAN KITCHEN**

#### TENURE

Leasehold with a 999 year lease , with a share of the Freehold, but this is to be confirmed by your solicitor

**COUNCIL TAX** 

Band -B













Connaught Rd, Roath, CRF Main Building: Total Interior Area 426.13 sq ft





ind Floor Duple

#### Energy Efficiency Rating