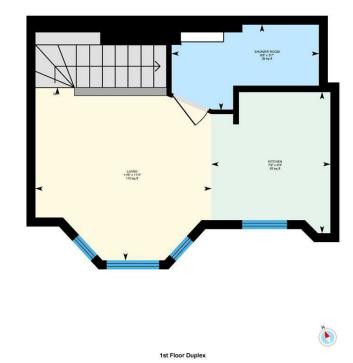

### LOUNGE

#### **OPEN PLAN KITCHEN**

## ROATH, CF24 3PT - £145,000

A very well presented and unusual DUPLEX apartment, for sale, located in the very popular and convenient location of of Roath, ideal for professionals. Benefiting from an entrance hall, double bay fronted bedroom with walk in wardrobe on the ground floor. Upstairs there is a bright open plan lounge with fitted kitchen, and spacious shower room. This would make a great investment opportunity with a previous rent achieved of £925pm.