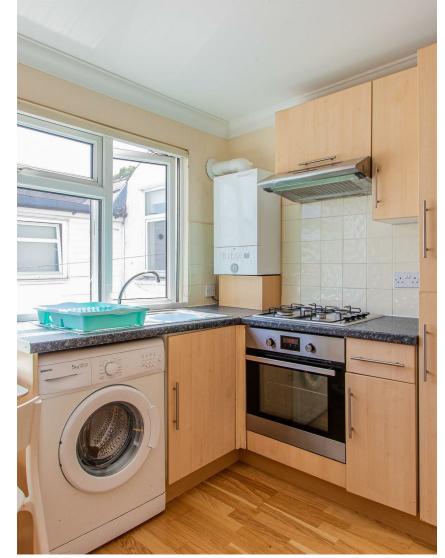

## **CONNAUGHT ROAD**

ROATH, CF24 3PX - £800 PCM

Located on this popular road is a second-floor, STUDIO apartment which briefly comprises open plan lounge and kitchen. The bedroom which has been partitioned off from the lounge and there is a separate bathroom. The property is furnished. Gas Central Heating. Property is best suited to a single person.