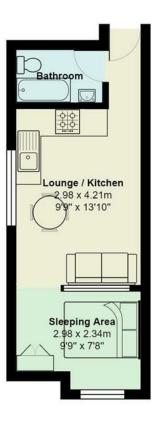

## Connaught Road, Roath

Total Area: 23.9 m<sup>2</sup> ... 258 ft<sup>2</sup>

All measurements are approximate and for display purposes only