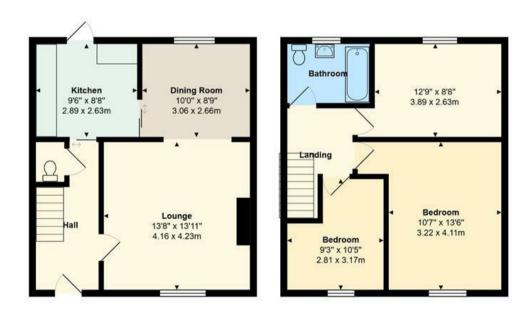

## PROPERTY SPECIALIST

Mrs Amanda Trinder amanda@jeffreyross.co.uk

Senior valuer

Ground Floor

Hallway

Living Room 13'7" x 13'10" (4.16m x 4.23m)

Dining Room 10'0" x 8'8" (3.06m x 2.66m)

Kitchen 9'5" x 8'7" (2.89m x 2.63m)

Garage/Outbuilding 8'7" x 16'1" (2.62m x 4.92m) First Floor

Landing

Bedroom One 10'6" x 13'5" (3.22m x 4.11m) 12'9" x 9'3" (3.89m x 2.82m)

Bathroom 6'10" x 5'5" (2.09m x 1.67m)

Bedroom Three 9'2" x 10'4" (2.81m x 3.17m)

\* Subject to Availability \*

Bedroom Two

1 Cefn Coed Avenue, Cyncoed

Total Area: 1060 ft<sup>2</sup> ... 98.5 m<sup>2</sup>

All measurements are approximate and for display purposes only

www.jeffreyros.co.uk