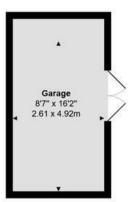

Garage/Outbuilding 8'7" x 16'1" (2.62m x 4.92m) First Floor

Landing

Bedroom One 10'6" x 13'5" (3.22m x 4.11m) 12'9" x 9'3" (3.89m x 2.82m)

Bathroom 6'10" x 5'5" (2.09m x 1.67m)

Bedroom Three 9'2" x 10'4" (2.81m x 3.17m)