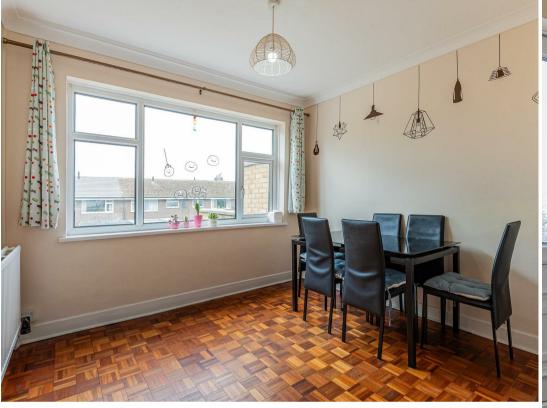

## **CEFN COED AVENUE** CYNCOED, CF23 6HE - £390,000

3 bedroom(s) 1 bathroom(s) 915.00 sq ft

Immaculately presented throughout, this delightful home offers two generous reception rooms—ideal for both relaxed family living and stylish entertaining. The beautifully updated Shaker-style kitchen seamlessly marries contemporary convenience with classic character. Step outside to discover a split-level rear garden that provides a peaceful outdoor retreat, alongside a partly converted garage, ample off-street parking.

## PROPERTY SPECIALIST

Mrs Amanda Trinder amanda@jeffreyross.co.uk

Senior valuer

Ground Floor

Hallway

Living Room 13'7" x 13'10" (4.16m x 4.23m)

Dining Room 10'0" x 8'8" (3.06m x 2.66m)

Kitchen 9'5" x 8'7" (2.89m x 2.63m)