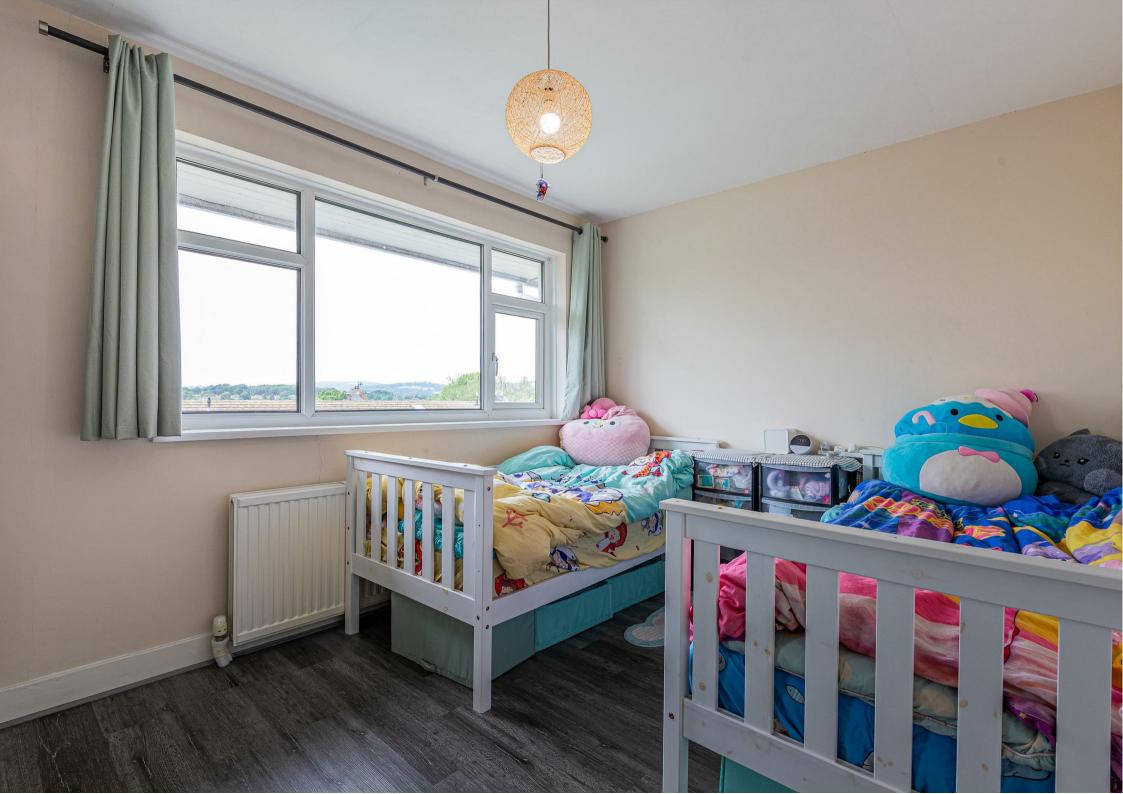

On the first floor you'll find two spacious double bedrooms,; the principal bedroom also benefits from built-in wardrobes. A well-appointed single bedroom and a fully tiled family bathroom with shower-over-bath complete the accommodation. Perfect for growing families, professionals or anyone looking to upsize in a prime location.

Garage/Outbuilding 8'7" x 16'1" (2.62m x 4.92m) First Floor

Landing

Bedroom One 10'6" x 13'5" (3.22m x 4.11m) 12'9" x 9'3" (3.89m x 2.82m)

Bathroom 6'10" x 5'5" (2.09m x 1.67m)

Bedroom Three 9'2" x 10'4" (2.81m x 3.17m)