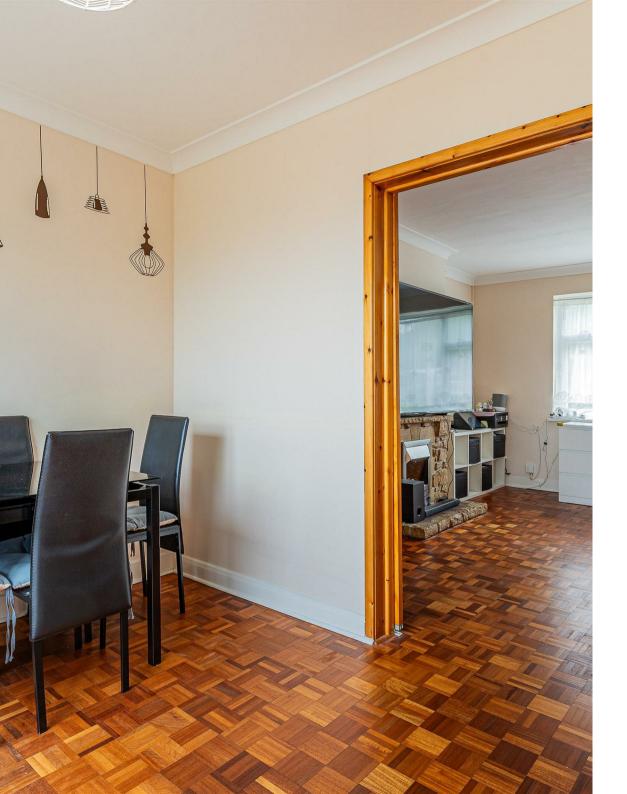

## PROPERTY SPECIALIST

Mrs Amanda Trinder amanda@jeffreyross.co.uk

Senior valuer

Ground Floor

Hallway

Living Room 13'7" x 13'10" (4.16m x 4.23m)

Dining Room 10'0" x 8'8" (3.06m x 2.66m)

Kitchen 9'5" x 8'7" (2.89m x 2.63m)