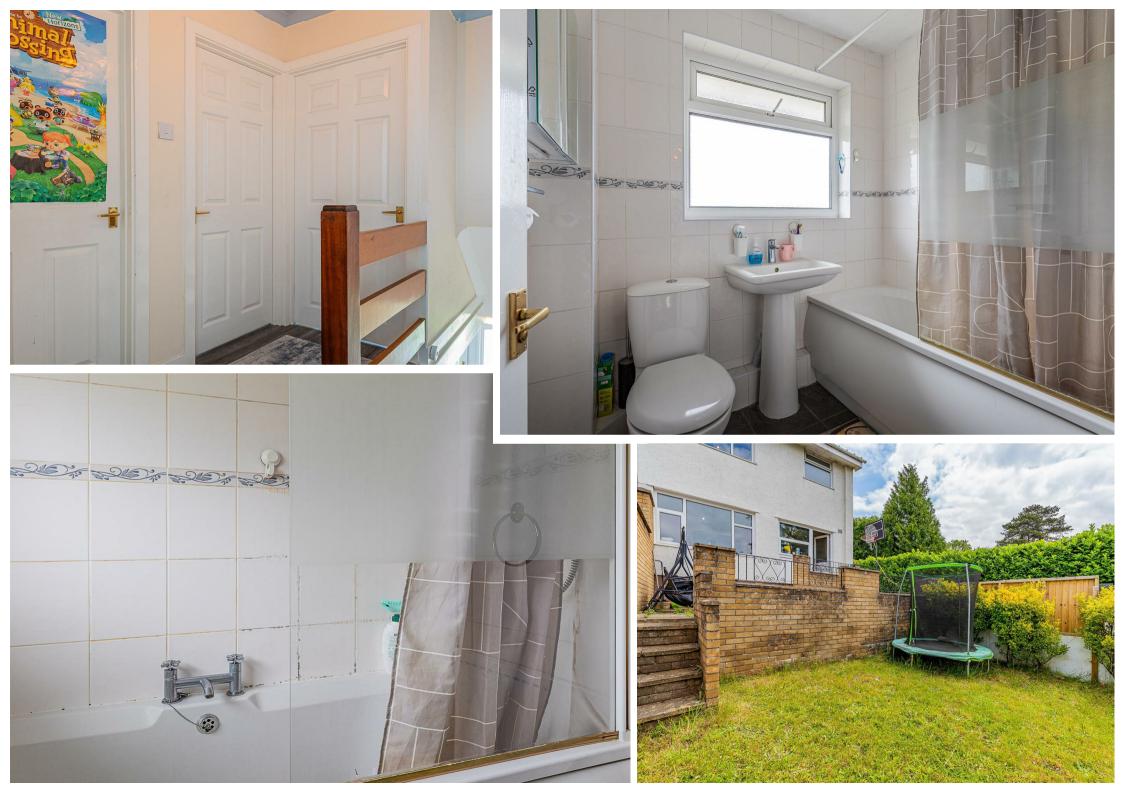

On the first floor you'll find two spacious double bedrooms,; the principal bedroom also benefits from built-in wardrobes. A well-appointed single bedroom and a fully tiled family bathroom with shower-over-bath complete the accommodation. Perfect for growing families, professionals or anyone looking to upsize in a prime location.

Garage/Outbuilding 8'7" x 16'1" (2.62m x 4.92m) First Floor

Landing

Bedroom One 10'6" x 13'5" (3.22m x 4.11m) 12'9" x 9'3" (3.89m x 2.82m)

Bathroom 6'10" x 5'5" (2.09m x 1.67m)

Bedroom Three 9'2" x 10'4" (2.81m x 3.17m)