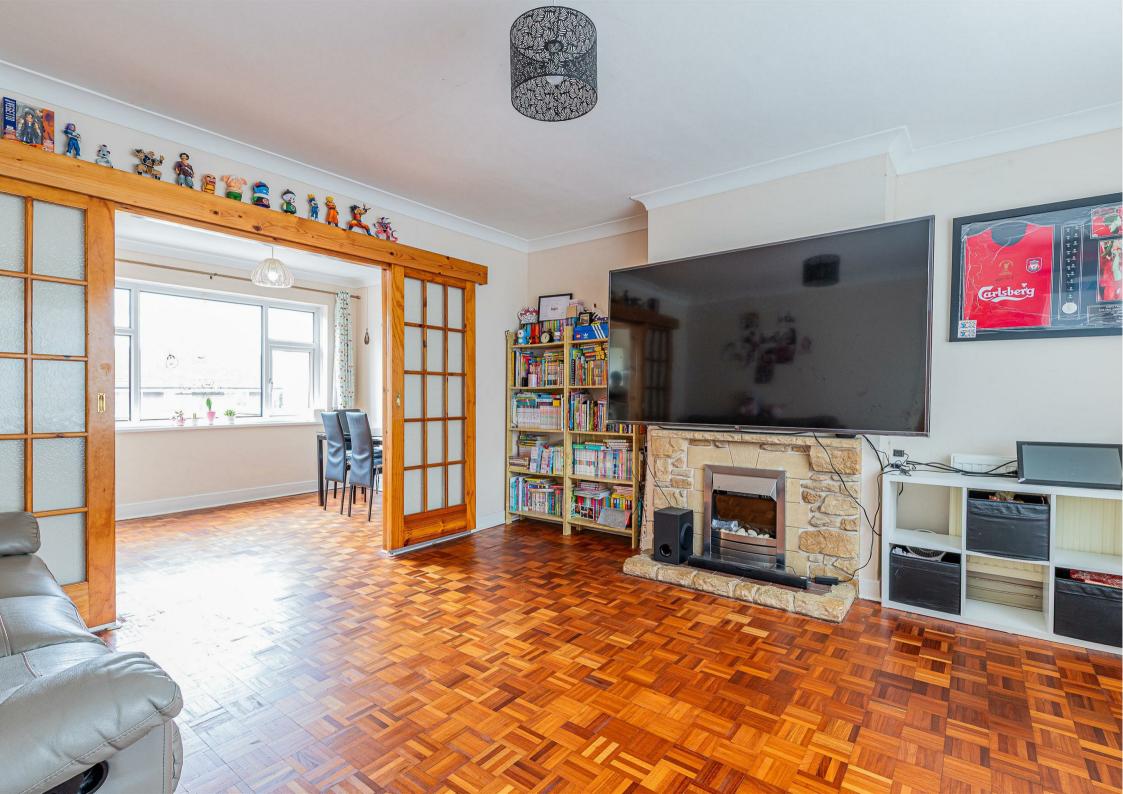

## **CEFN COED AVENUE** CYNCOED, CF23 6HE - £390,000

3 bedroom(s) 1 bathroom(s) 915.00 sq ft

Immaculately presented throughout, this delightful home offers two generous reception rooms—ideal for both relaxed family living and stylish entertaining. The beautifully updated Shaker-style kitchen seamlessly marries contemporary convenience with classic character. Step outside to discover a split-level rear garden that provides a peaceful outdoor retreat, alongside a partly converted garage, ample off-street parking.

## PROPERTY SPECIALIST

Mrs Amanda Trinder amanda@jeffreyross.co.uk

Senior valuer

Ground Floor

Hallway

Living Room 13'7" x 13'10" (4.16m x 4.23m)

Dining Room 10'0" x 8'8" (3.06m x 2.66m)

Kitchen 9'5" x 8'7" (2.89m x 2.63m)