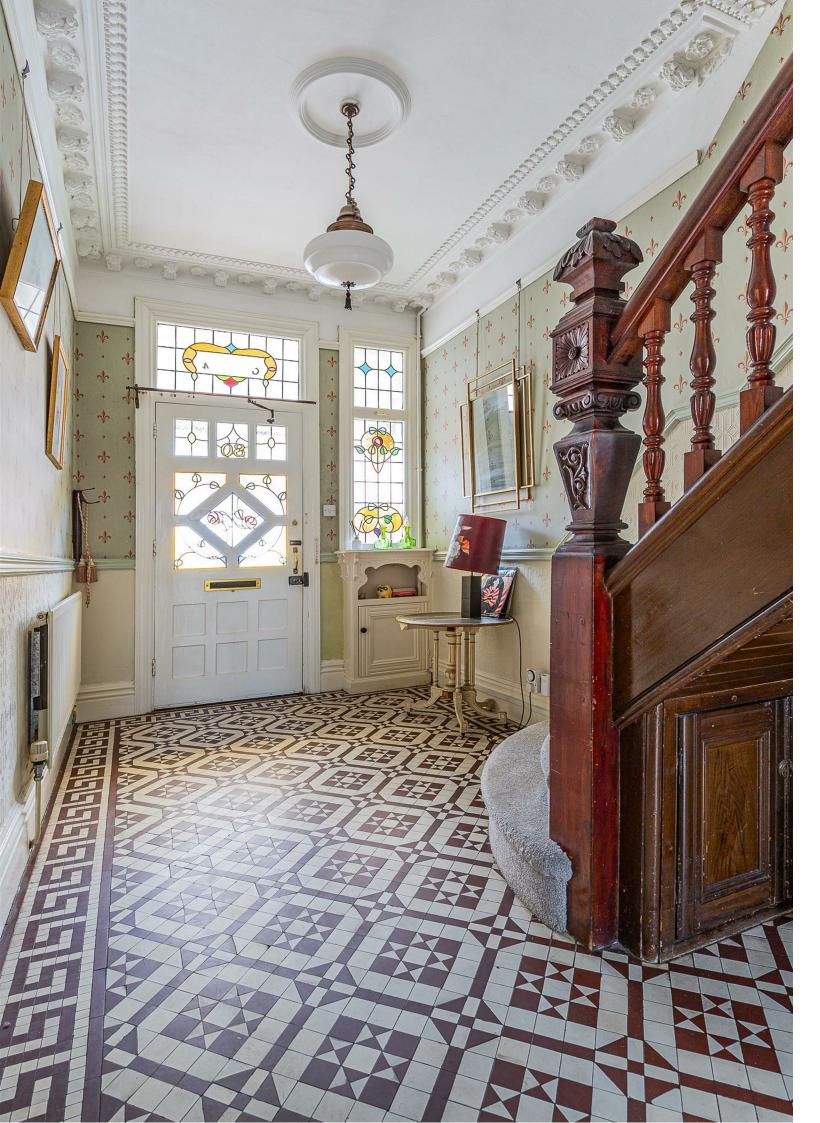

## **KIMBERLEY ROAD** PENYLAN, CF23 5DN - £650,000

An impressive and deceptively large end terrace period home. Showcasing a host of original features such as stained glass windows, fireplaces and original floors, giving the house a grand and charming feel. The property offers a lovely entrance hall, front lounge, sitting room, open kitchen diner with stained glass doors to the garden terrace. There is also an utility area and WC on the ground floor. On the first floor there are four good sized bedrooms with an ensuite shower room, plus a family bathroom with 4 piece suite. There is also a very good size loft room with stairs from the landing. Outside there is a beautiful mature garden with a South facing aspect, side access to front, and double doors from the lane, offering the option of parking a car off road.