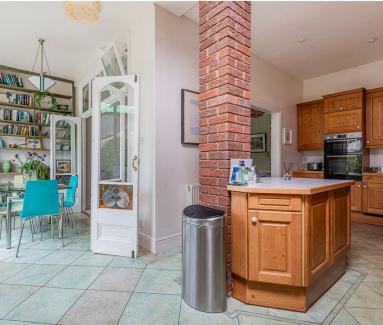

## CARDIFF'S HOME FOR STYLISH SALES & LETTINGS

KIMBERLEY ROAD PENYLAN

ENTRANCE HALL LEADING TO

LOUNGE 3.89m x 4.60m (12'9" x 15'1")

SITTING ROOM 3.51m x 5.03m (11'6" x 16'6")

KITCHEN 2.74m x 6.55m (9'0" x 21'6")

## **KIMBERLEY ROAD** PENYLAN, CF23 5DN - £650,000

An impressive and deceptively large end terrace period home. Showcasing a host of original features such as stained glass windows, fireplaces and original floors, giving the house a grand and charming feel. The property offers a lovely entrance hall, front lounge, sitting room, open kitchen diner with stained glass doors to the garden terrace. There is also an utility area and WC on the ground floor. On the first floor there are four good sized bedrooms with an ensuite shower room, plus a family bathroom with 4 piece suite. There is also a very good size loft room with stairs from the landing. Outside there is a beautiful mature garden with a South facing aspect, side access to front, and double doors from the lane, offering the option of parking a car off road.