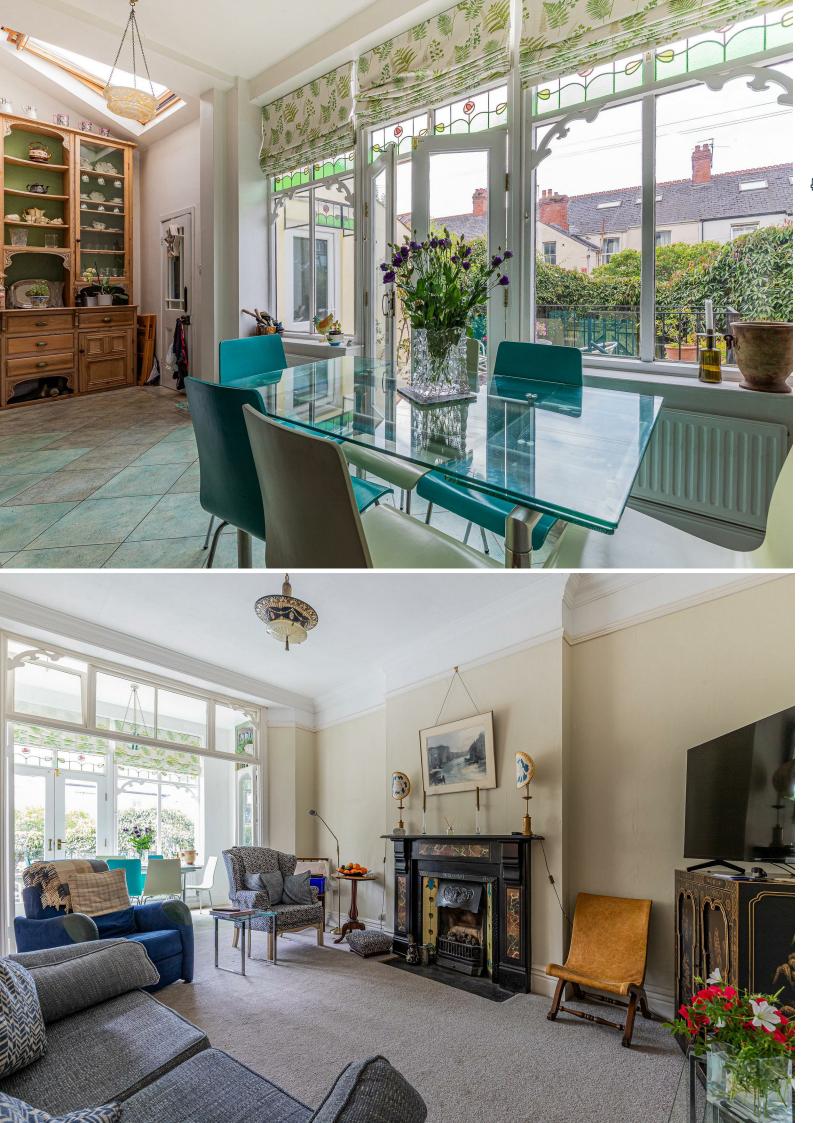

## **KIMBERLEY ROAD** PENYLAN, CF23 5DN - £650,000

An impressive and deceptively large end terrace period home. Showcasing a host of original features such as stained glass windows, fireplaces and original floors, giving the house a grand and charming feel. The property offers a lovely entrance hall, front lounge, sitting room, open kitchen diner with stained glass doors to the garden terrace. There is also an utility area and WC on the ground floor. On the first floor there are four good sized bedrooms with an ensuite shower room, plus a family bathroom with 4 piece suite. There is also a very good size loft room with stairs from the landing. Outside there is a beautiful mature garden with a South facing aspect, side access to front, and double doors from the lane, offering the option of parking a car off road.