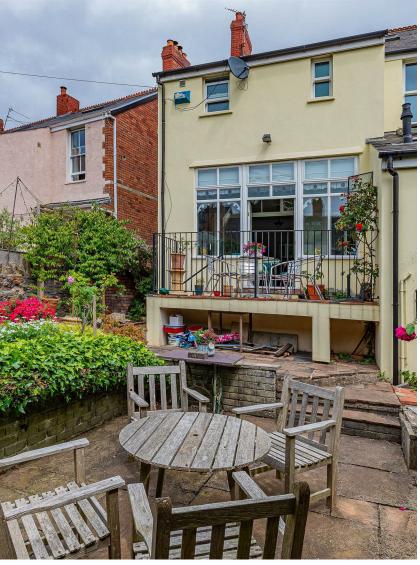

## **KIMBERLEY ROAD** PENYLAN, CF23 5DN - £650,000

An impressive and deceptively large end terrace period home. Showcasing a host of original features such as stained glass windows, fireplaces and original floors, giving the house a grand and charming feel. The property offers a lovely entrance hall, front lounge, sitting room, open kitchen diner with stained glass doors to the garden terrace. There is also an utility area and WC on the ground floor. On the first floor there are four good sized bedrooms with an ensuite shower room, plus a family bathroom with 4 piece suite. There is also a very good size loft room with stairs from the landing. Outside there is a beautiful mature garden with a South facing aspect, side access to front, and double doors from the lane, offering the option of parking a car off road.

Spread over three floors boasting lots of accommodation, this property would make a great family home.

PROPERTY SPECIALIST Mr Ramzy Bancroft Ramzy@jeffreyross.co.uk 02920 499680 Branch manager

All measurements are approximate and for display purposes only