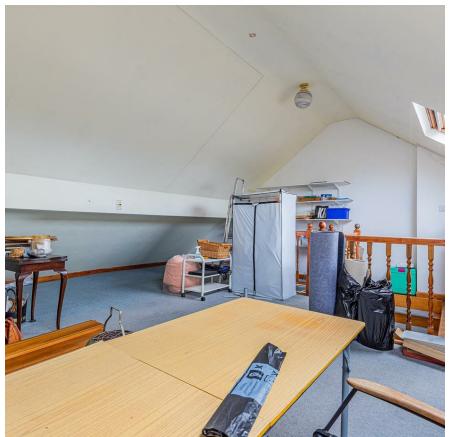

BEDROOM THREE 2.64m x 3.25m (8'8" x 10'8")

BEDROOM FOUR 2.64m x 2.84m (8'8" x 9'4")

BATHROOM 1.85m x 4.34m (6'1" x 14'3")

LOFT ROOM 6.93m x 4.14m (22'9" x 13'7")

**TENURE** Freehold - To be confirmed by your legal advisor

## **KIMBERLEY ROAD** PENYLAN, CF23 5DN - £650,000

An impressive and deceptively large end terrace period home. Showcasing a host of original features such as stained glass windows, fireplaces and original floors, giving the house a grand and charming feel. The property offers a lovely entrance hall, front lounge, sitting room, open kitchen diner with stained glass doors to the garden terrace. There is also an utility area and WC on the ground floor. On the first floor there are four good sized bedrooms with an ensuite shower room, plus a family bathroom with 4 piece suite. There is also a very good size loft room with stairs from the landing. Outside there is a beautiful mature garden with a South facing aspect, side access to front, and double doors from the lane, offering the option of parking a car off road.