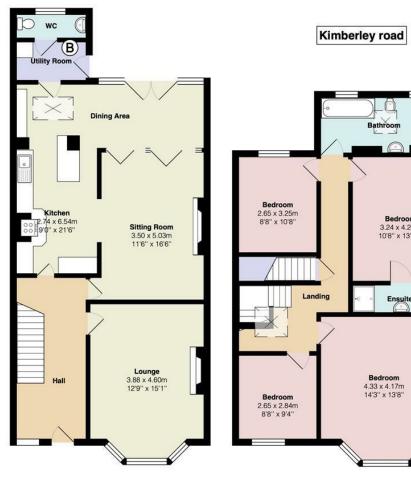

## CARDIFF'S HOME FOR STYLISH SALES & LETTINGS

KIMBERLEY ROAD PENYLAN

ENTRANCE HALL LEADING TO

LOUNGE 3.89m x 4.60m (12'9" x 15'1")

SITTING ROOM 3.51m x 5.03m (11'6" x 16'6")

KITCHEN 2.74m x 6.55m (9'0" x 21'6")

DINING AREA 6.40m x 2.13m (21'0" x 7'0")

UTILITY 2.36m x 1.30m (7'9" x 4'3")

WC 2.36m x 0.79m (7'9" x 2'7")

BEDROOM ONE 4.34m x 4.17m (14'3" x 13'8")

BEDROOM TWO 3.25m x 4.22m (10'8" x 13'10")

EN SUITE 3.25m x 0.91m (10'8" x 3'0")

BEDROOM THREE 2.64m x 3.25m (8'8" x 10'8")

BEDROOM FOUR 2.64m x 2.84m (8'8" x 9'4")

BATHROOM 1.85m x 4.34m (6'1" x 14'3")

LOFT ROOM 6.93m x 4.14m (22'9" x 13'7")

**TENURE** Freehold - To be confirmed by your legal advisor