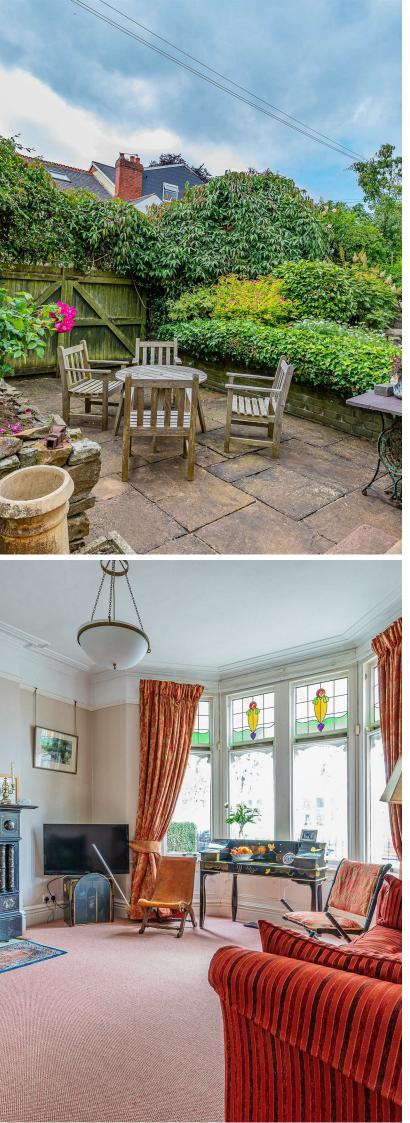

## **KIMBERLEY ROAD** PENYLAN, CF23 5DN - £650,000

An impressive and deceptively large end terrace period home. Showcasing a host of original features such as stained glass windows, fireplaces and original floors, giving the house a grand and charming feel. The property offers a lovely entrance hall, front lounge, sitting room, open kitchen diner with stained glass doors to the garden terrace. There is also an utility area and WC on the ground floor. On the first floor there are four good sized bedrooms with an ensuite shower room, plus a family bathroom with 4 piece suite. There is also a very good size loft room with stairs from the landing. Outside there is a beautiful mature garden with a South facing aspect, side access to front, and double doors from the lane, offering the option of parking a car off road.