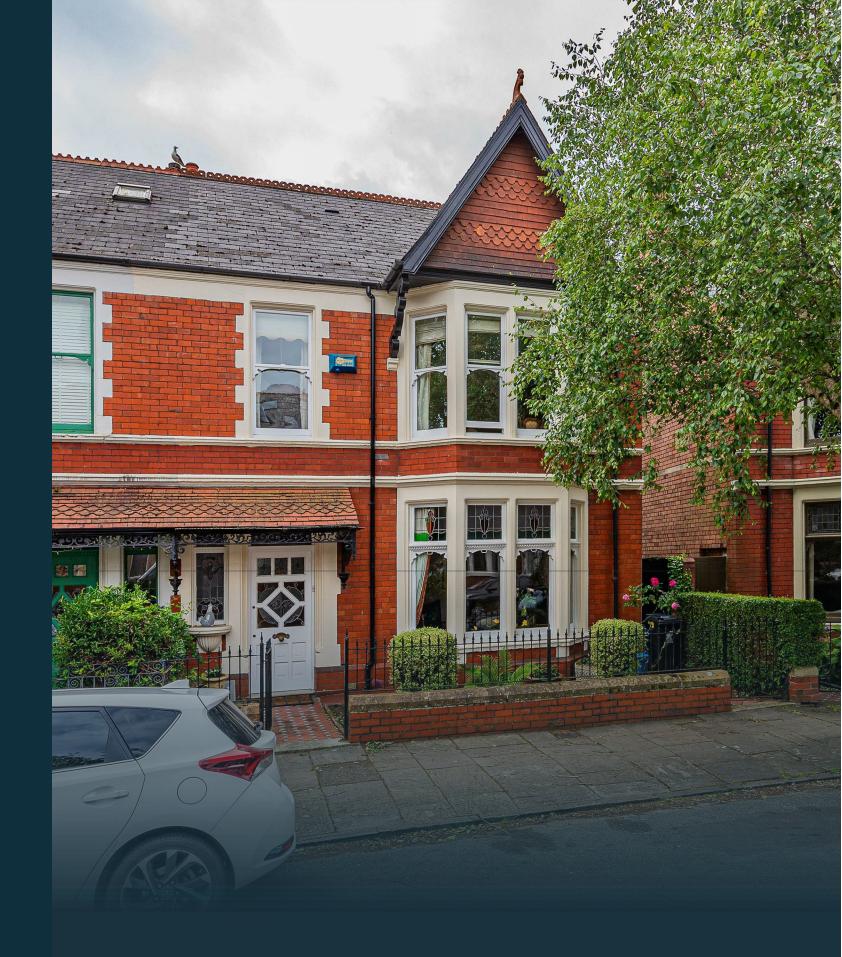

## **KIMBERLEY ROAD** PENYLAN, CF23 5DN - £650,000

An impressive and deceptively large end terrace period home. Showcasing a host of original features such as stained glass windows, fireplaces and original floors, giving the house a grand and charming feel. The property offers a lovely entrance hall, front lounge, sitting room, open kitchen diner with stained glass doors to the garden terrace. There is also an utility area and WC on the ground floor. On the first floor there are four good sized bedrooms with an ensuite shower room, plus a family bathroom with 4 piece suite. There is also a very good size loft room with stairs from the landing. Outside there is a beautiful mature garden with a South facing aspect, side access to front, and double doors from the lane, offering the option of parking a car off road.

Located on one of Penylan's most sought after streets, with a choice of high streets, coffee shops, and parks all within a stone's throw, as well as within very popular school catchment, this is a dream location.