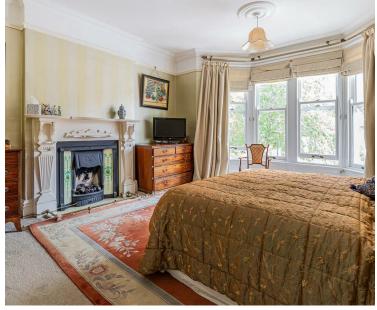

## **KIMBERLEY ROAD** PENYLAN, CF23 5DN - £650,000

An impressive and deceptively large end terrace period home. Showcasing a host of original features such as stained glass windows, fireplaces and original floors, giving the house a grand and charming feel. The property offers a lovely entrance hall, front lounge, sitting room, open kitchen diner with stained glass doors to the garden terrace. There is also an utility area and WC on the ground floor. On the first floor there are four good sized bedrooms with an ensuite shower room, plus a family bathroom with 4 piece suite. There is also a very good size loft room with stairs from the landing. Outside there is a beautiful mature garden with a South facing aspect, side access to front, and double doors from the lane, offering the option of parking a car off road.