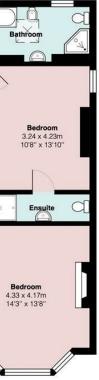

DINING AREA 6.40m x 2.13m (21'0" x 7'0")

UTILITY 2.36m x 1.30m (7'9" x 4'3")

WC 2.36m x 0.79m (7'9" x 2'7")

BEDROOM ONE 4.34m x 4.17m (14'3" x 13'8")

BEDROOM TWO 3.25m x 4.22m (10'8" x 13'10")

EN SUITE 3.25m x 0.91m (10'8" x 3'0")

BEDROOM THREE 2.64m x 3.25m (8'8" x 10'8")

BEDROOM FOUR 2.64m x 2.84m (8'8" x 9'4")

BATHROOM 1.85m x 4.34m (6'1" x 14'3")

LOFT ROOM 6.93m x 4.14m (22'9" x 13'7")

**TENURE** Freehold - To be confirmed by your legal advisor