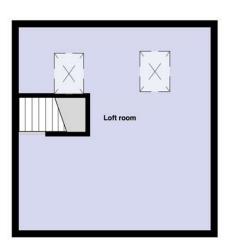

BEDROOM THREE 2.64m x 3.25m (8'8" x 10'8")

BEDROOM FOUR 2.64m x 2.84m (8'8" x 9'4")

BATHROOM 1.85m x 4.34m (6'1" x 14'3")

LOFT ROOM 6.93m x 4.14m (22'9" x 13'7")

**TENURE** Freehold - To be confirmed by your legal advisor

## **KIMBERLEY ROAD** PENYLAN, CF23 5DN - £650,000

An impressive and deceptively large end terrace period home. Showcasing a host of original features such as stained glass windows, fireplaces and original floors, giving the house a grand and charming feel. The property offers a lovely entrance hall, front lounge, sitting room, open kitchen diner with stained glass doors to the garden terrace. There is also an utility area and WC on the ground floor. On the first floor there are four good sized bedrooms with an ensuite shower room, plus a family bathroom with 4 piece suite. There is also a very good size loft room with stairs from the landing. Outside there is a beautiful mature garden with a South facing aspect, side access to front, and double doors from the lane, offering the option of parking a car off road.