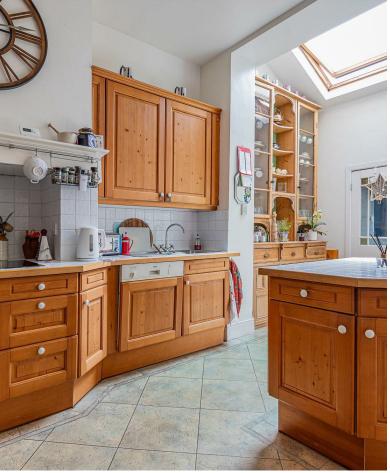

## CARDIFF'S HOME FOR STYLISH SALES & LETTINGS

KIMBERLEY ROAD PENYLAN

ENTRANCE HALL LEADING TO

LOUNGE 3.89m x 4.60m (12'9" x 15'1")

SITTING ROOM 3.51m x 5.03m (11'6" x 16'6")

KITCHEN 2.74m x 6.55m (9'0" x 21'6")

## **KIMBERLEY ROAD** PENYLAN, CF23 5DN - £650,000

An impressive and deceptively large end terrace period home. Showcasing a host of original features such as stained glass windows, fireplaces and original floors, giving the house a grand and charming feel. The property offers a lovely entrance hall, front lounge, sitting room, open kitchen diner with stained glass doors to the garden terrace. There is also an utility area and WC on the ground floor. On the first floor there are four good sized bedrooms with an ensuite shower room, plus a family bathroom with 4 piece suite. There is also a very good size loft room with stairs from the landing. Outside there is a beautiful mature garden with a South facing aspect, side access to front, and double doors from the lane, offering the option of parking a car off road.