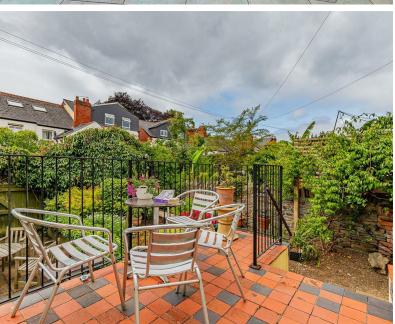

## **KIMBERLEY ROAD** PENYLAN, CF23 5DN - £650,000

An impressive and deceptively large end terrace period home. Showcasing a host of original features such as stained glass windows, fireplaces and original floors, giving the house a grand and charming feel. The property offers a lovely entrance hall, front lounge, sitting room, open kitchen diner with stained glass doors to the garden terrace. There is also an utility area and WC on the ground floor. On the first floor there are four good sized bedrooms with an ensuite shower room, plus a family bathroom with 4 piece suite. There is also a very good size loft room with stairs from the landing. Outside there is a beautiful mature garden with a South facing aspect, side access to front, and double doors from the lane, offering the option of parking a car off road.