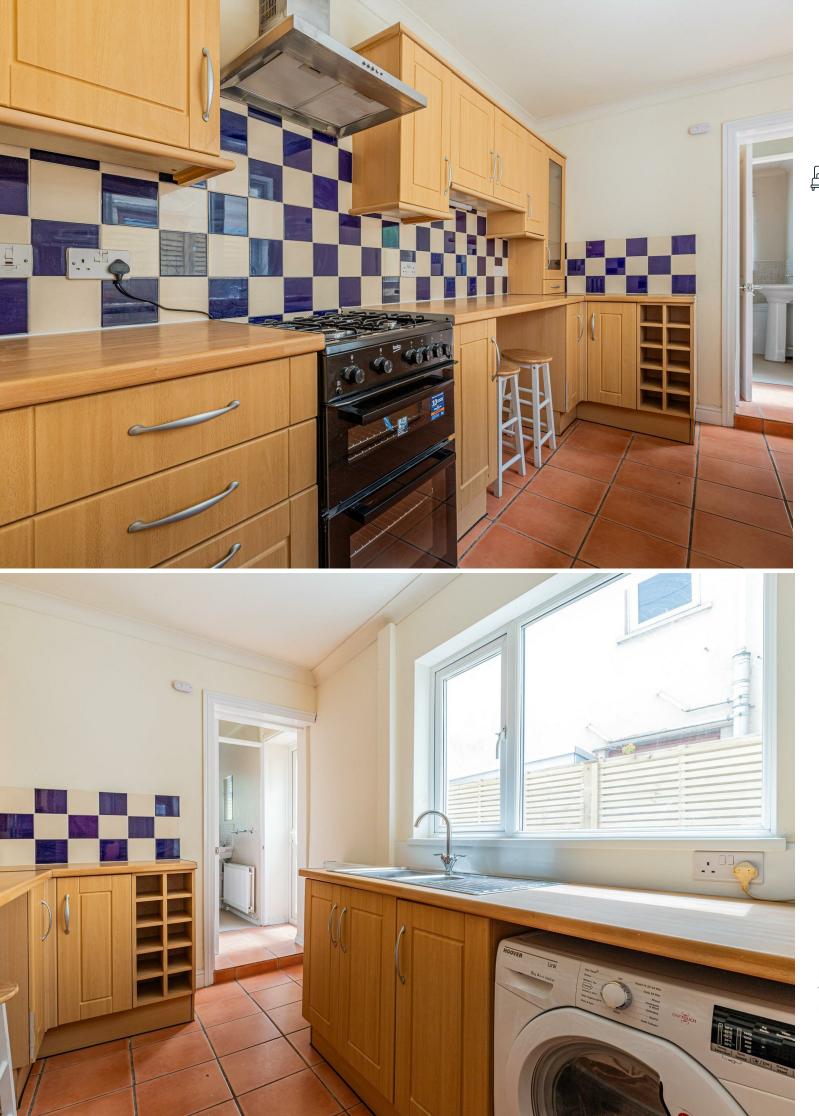

## MOORLAND ROAD , CF24 2LH - £1,375 PCM

In a brilliant, central location in the heart of Splott and within walking distance of the City Centre is this fantastic rental opportunity that would be a great option for three friends, sharing or a family. Located on Moorland Road, this mid-terrace property offers a host of benefits to include excellent living space, three double bedrooms and a bathroom. Downstairs offers a large bay-fronted lounge/diner, separate kitchen, which offers fridge-freezer and washing machine. The bathroom is also located to the rear of the ground-floor. The bathroom is equipped with separate shower and bathtub. Upstairs, on the firstfloor are three double bedrooms (the larger of which being to the front of the house) The property is completed by a large rear garden. A lovely rental opportunity! UNFURNISHED. DEPOSIT OPTIONS AVAILABLE - ASK AGENT\*