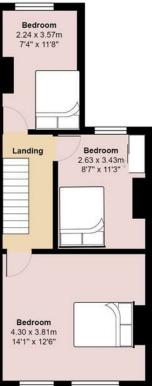

## MOORLAND ROAD , CF24 2LH - £1,375 PCM

In a brilliant, central location in the heart of Splott and within walking distance of the City Centre is this fantastic rental opportunity that would be a great option for three friends, sharing or a family. Located on Moorland Road, this mid-terrace property offers a host of benefits to include excellent living space, three double bedrooms and a bathroom. Downstairs offers a large bay-fronted lounge/diner, separate kitchen, which offers fridge-freezer and washing machine. The bathroom is also located to the rear of the ground-floor. The bathroom is equipped with separate shower and bathtub. Upstairs, on the firstfloor are three double bedrooms (the larger of which being to the front of the house) The property is completed by a large rear garden. A lovely rental opportunity! UNFURNISHED. DEPOSIT OPTIONS AVAILABLE - ASK AGENT\*

PROPERTY SPECIALIST Ms Maria Pagonessa maria@jeffreyross.co.uk Lettings

Total Area: 89.8 m<sup>2</sup> ... 967 ft<sup>2</sup> All measurements are approximate and for display purposes only