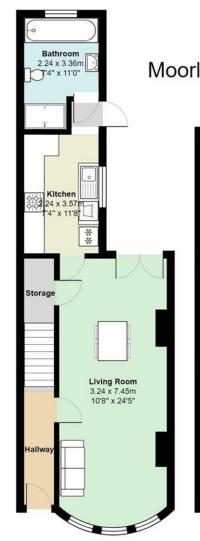

PROPERTY SPECIALIST Ms Maria Pagonessa maria@jeffreyross.co.uk Lettings

Total Area: 89.8 m<sup>2</sup> ... 967 ft<sup>2</sup> All measurements are approximate and for display purposes only