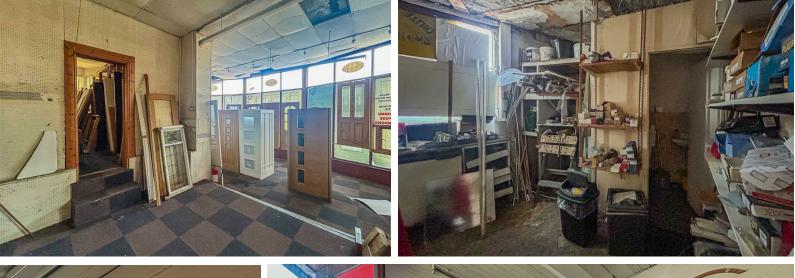

#### ROATH, CF24 1QH - £26,400 PER **ANNUM PCM**

0 bedroom(s) 0 bathroom(s) 1286.00 sq ft

Recognised and prominent commercial premises within the heart of Cardiff! JeffreyRoss are delighted to offer this prime commercial unit which is well known in the City. On the corner of Newport Road and Broadway and a former door supplier, the property offers superb floor space (circa 1300 square foot) and would be a great option for a multitude of busienss types from groceries to industrial.

### Newport Road, Broadway, Roath

Total Area: 119.5 m<sup>2</sup> ... 1286 ft<sup>2</sup> All measurements are approximate and for display purposes only

PROPERTY SPECIALIST

Jon Hooper-Nash jon@jeffreyross.co.uk