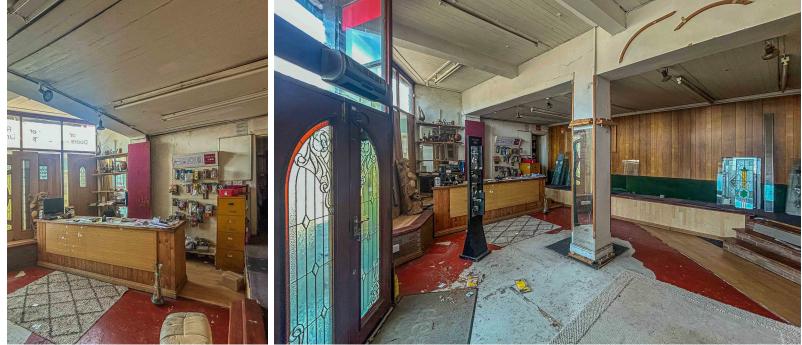

#### ROATH, CF24 1QH - £26,400 PER **ANNUM PCM**

0 bedroom(s) 0 bathroom(s) 1286.00 sq ft

Recognised and prominent commercial premises within the heart of Cardiff! JeffreyRoss are delighted to offer this prime commercial unit which is well known in the City. On the corner of Newport Road and Broadway and a former door supplier, the property offers superb floor space (circa 1300 square foot) and would be a great option for a multitude of busienss types from groceries to industrial.

### Newport Road, Broadway, Roath

Total Area: 119.5 m<sup>2</sup> ... 1286 ft<sup>2</sup> All measurements are approximate and for display purposes only

PROPERTY SPECIALIST

Jon Hooper-Nash jon@jeffreyross.co.uk