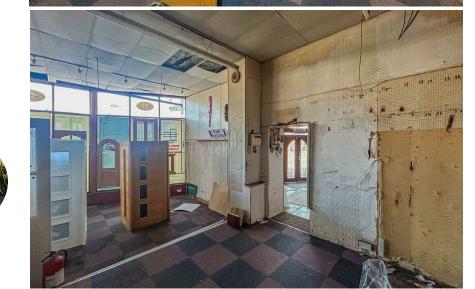

#### ROATH, CF24 1QH - £26,400 PER **ANNUM PCM**

0 bedroom(s) 0 bathroom(s) 1286.00 sq ft

Recognised and prominent commercial premises within the heart of Cardiff! JeffreyRoss are delighted to offer this prime commercial unit which is well known in the City. On the corner of Newport Road and Broadway and a former door supplier, the property offers superb floor space (circa 1300 square foot) and would be a great option for a multitude of busienss types from groceries to industrial.

### Newport Road, Broadway, Roath

Total Area: 119.5 m<sup>2</sup> ... 1286 ft<sup>2</sup> All measurements are approximate and for display purposes only

PROPERTY SPECIALIST

Jon Hooper-Nash jon@jeffreyross.co.uk