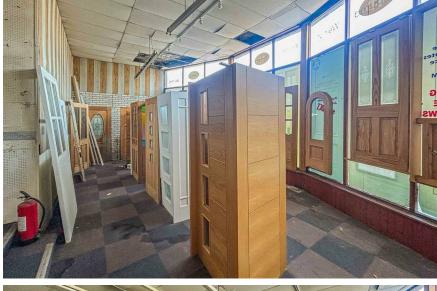

#### ROATH, CF24 1QH - £26,400 PER **ANNUM PCM**

0 bedroom(s) 0 bathroom(s) 1286.00 sq ft

Recognised and prominent commercial premises within the heart of Cardiff! JeffreyRoss are delighted to offer this prime commercial unit which is well known in the City. On the corner of Newport Road and Broadway and a former door supplier, the property offers superb floor space (circa 1300 square foot) and would be a great option for a multitude of busienss types from groceries to industrial.