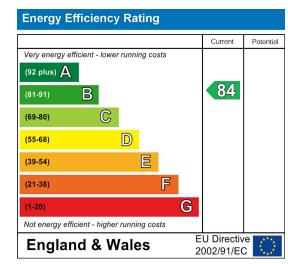

### ROATH, CF24 1QH - £26,400 PER **ANNUM PCM**

0 bedroom(s) 0 bathroom(s) 1286.00 sq ft

Recognised and prominent commercial premises within the heart of Cardiff! JeffreyRoss are delighted to offer this prime commercial unit which is well known in the City. On the corner of Newport Road and Broadway and a former door supplier, the property offers superb floor space (circa 1300 square foot) and would be a great option for a multitude of busienss types from groceries to industrial.

Off-road parking and a 10-minute drive in and out of the City.

For more information, please call the Roath Office on 02920499680 (option 2).













### Newport Road, Broadway, Roath



Total Area: 119.5 m<sup>2</sup> ... 1286 ft<sup>2</sup> All measurements are approximate and for display purposes only



PROPERTY SPECIALIST

Jon Hooper-Nash jon@jeffreyross.co.uk

Director