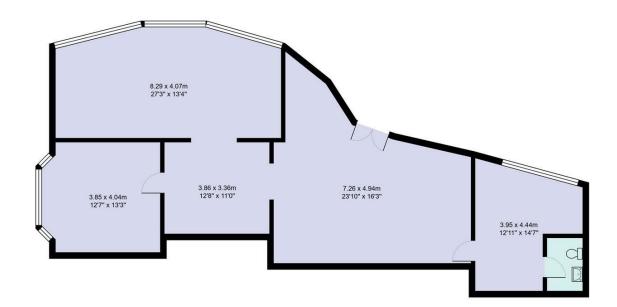

### Newport Road, Broadway, Roath

Total Area: 119.5 m<sup>2</sup> ... 1286 ft<sup>2</sup> All measurements are approximate and for display purposes only

PROPERTY SPECIALIST

Jon Hooper-Nash jon@jeffreyross.co.uk