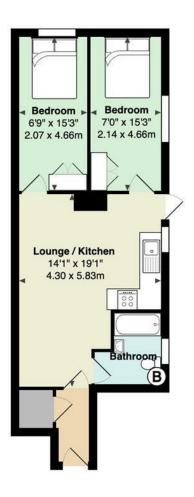

## Newport Road, Roath

Total Area: 525 ft? ... 48.7 m?

All measurements are approximate and for display purposes only