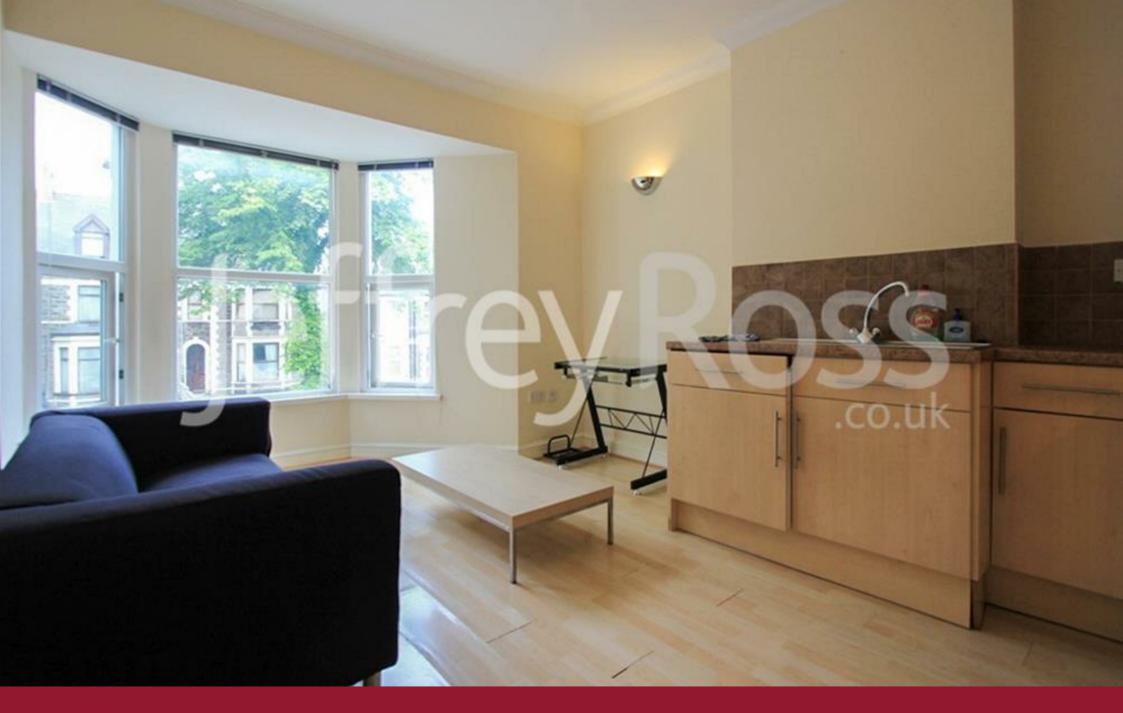

Richmond Road, Roath, Cardiff, CF24 3BW

£1,200 PCM















## TOTAL APPROX. FLOOR AREA 396 SQ.FT. (36.8 SQ.M.)

Whilst every attempt has been made to ensure the accuracy of the floor plan contained here, measurements of doors, windows, rooms and any other items are approximate and no responsibility is taken for any error, omission, or mis-statement. This plan is for illustrative purposes only and should be used as such by any prospective purchaser. The services, systems and appliances shown have not been tested and no guarantee as to their operability or efficiency can be given Made with Metropix ©2015