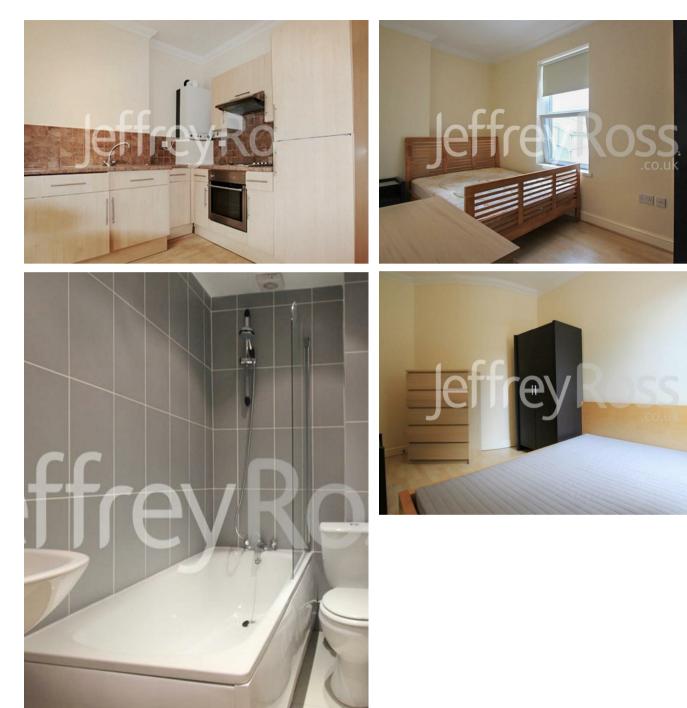

Richmond Road, Roath, Cardiff, CF24 3BW

£1,200 PCM















## TOTAL APPROX. FLOOR AREA 396 SQ.FT. (36.8 SQ.M.)

Whilst every attempt has been made to ensure the accuracy of the floor plan contained here, measurements of doors, windows, rooms and any other items are approximate and no responsibility is taken for any error, omission, or mis-statement. This plan is for illustrative purposes only and should be used as such by any prospective purchaser. The services, systems and appliances shown have not been tested and no guarantee as to their operability or efficiency can be given Made with Metropix ©2015