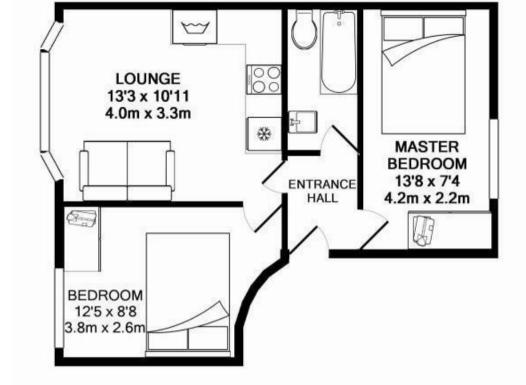

## TOTAL APPROX. FLOOR AREA 396 SQ.FT. (36.8 SQ.M.)

Whilst every attempt has been made to ensure the accuracy of the floor plan contained here, measurements of doors, windows, rooms and any other items are approximate and no responsibility is taken for any error, omission, or mis-statement. This plan is for illustrative purposes only and should be used as such by any prospective purchaser. The services, systems and appliances shown have not been tested and no guarantee as to their operability or efficiency can be given Made with Metropix ©2015