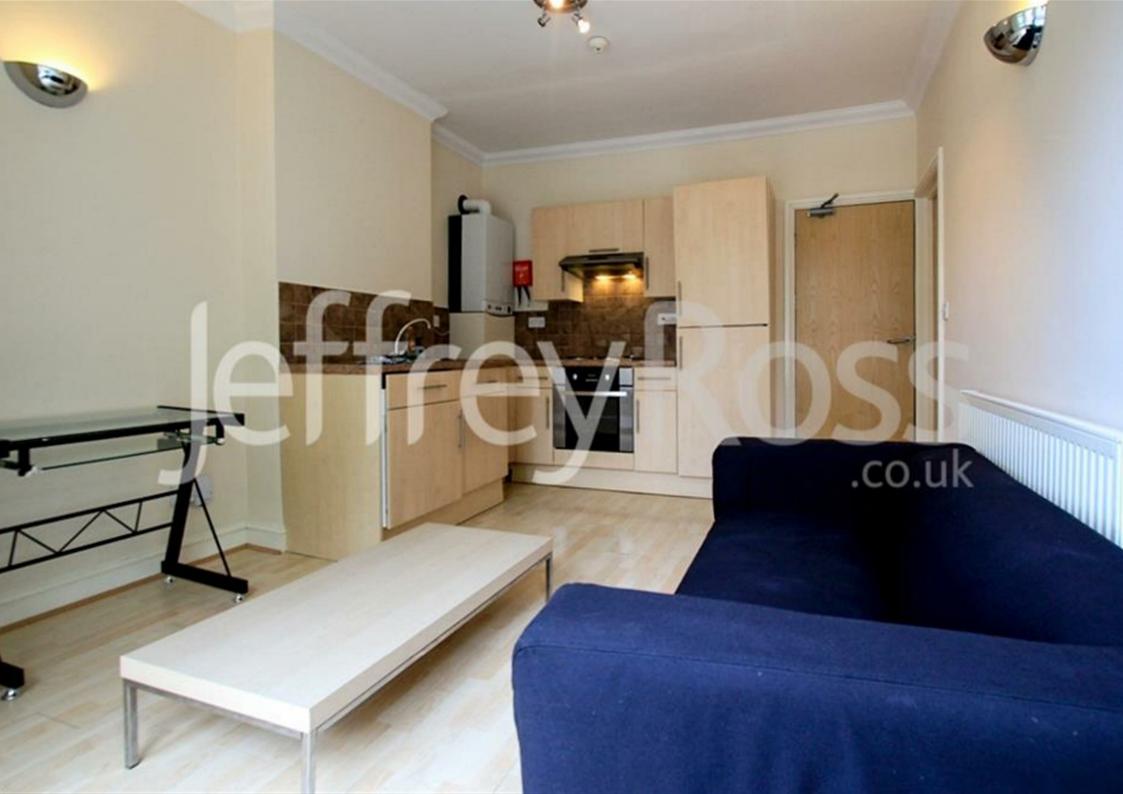

Richmond Road, Roath, Cardiff, CF24 3BW

£1,200 PCM















## TOTAL APPROX. FLOOR AREA 396 SQ.FT. (36.8 SQ.M.)

Whilst every attempt has been made to ensure the accuracy of the floor plan contained here, measurements of doors, windows, rooms and any other items are approximate and no responsibility is taken for any error, omission, or mis-statement. This plan is for illustrative purposes only and should be used as such by any prospective purchaser. The services, systems and appliances shown have not been tested and no guarantee as to their operability or efficiency can be given Made with Metropix ©2015